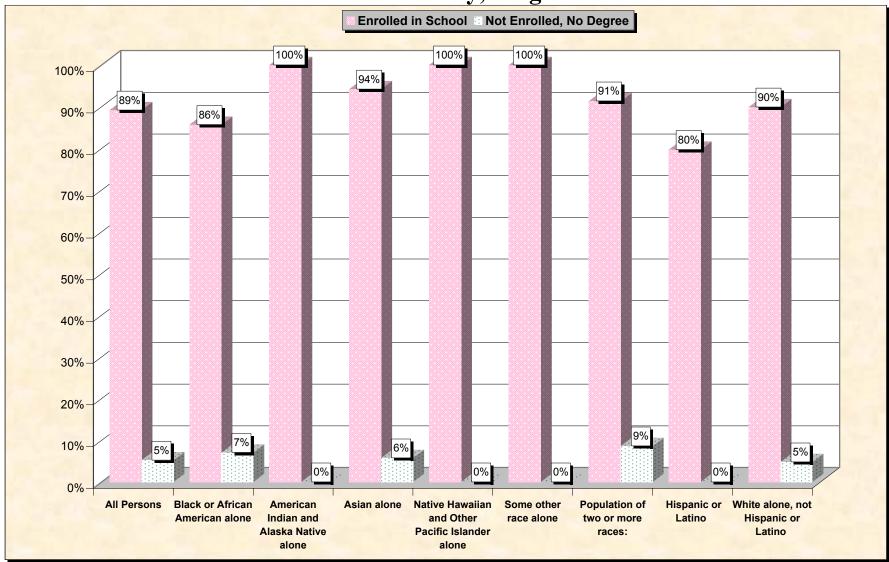

# Chart 1 -- School Enrollment and Degree Status of Civilians 16 to 19 years York County, Virginia

Source: Data Set: Census 2000 Summary File 3 (SF 3) - Sample Data. P38. ARMED FORCES STATUS BY SCHOOL ENROLLMENT BY EDUCATIONAL ATTAINMENT BY EMPLOYMENT STATUS FOR THE POPULATION 16 TO 19 YEARS [22] - Universe: Population 16 to 19 years; P149B through P149I ARMED FORCES STATUS BY SCHOOL ENROLLMENT BY EDUCATIONAL ATTAINMENT BY EMPLOYMENT STATUS FOR THE POPULATION 16 TO 19 YEARS.