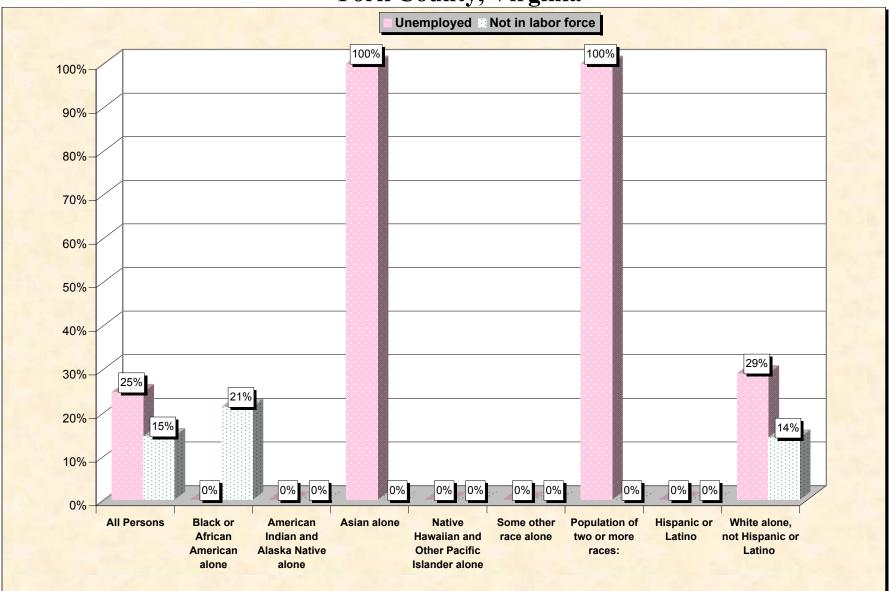

# Chart 2 -- Employment Status of Civilian Non-Students 16 to 19 years York County, Virginia

Source: Data Set: Census 2000 Summary File 3 (SF 3) - Sample Data. P38. ARMED FORCES STATUS BY SCHOOL ENROLLMENT BY EDUCATIONAL ATTAINMENT BY EMPLOYMENT STATUS FOR THE POPULATION 16 TO 19 YEARS [22] - Universe: Population 16 to 19 years; P149B through P149I ARMED FORCES STATUS BY SCHOOL ENROLLMENT BY EDUCATIONAL ATTAINMENT BY EMPLOYMENT STATUS FOR THE POPULATION 16 TO 19 YEARS.