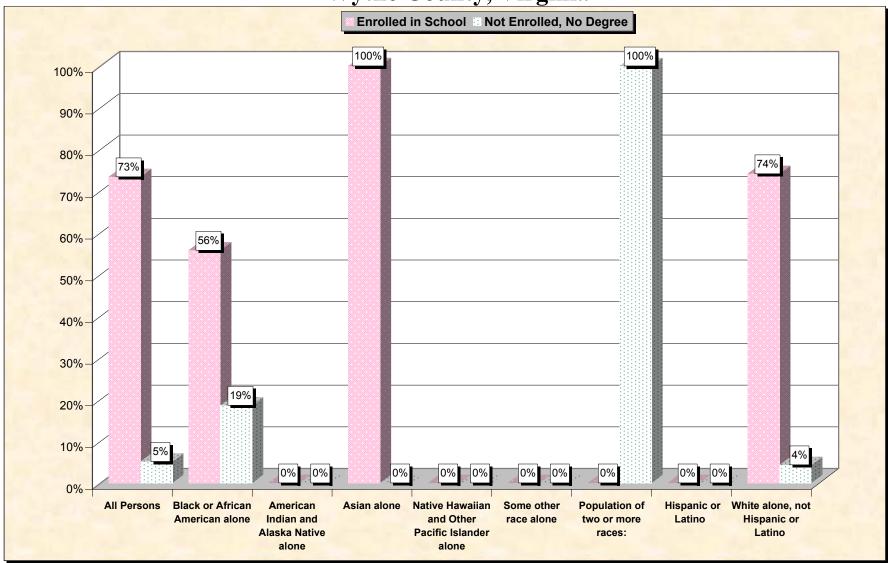

# Chart 1 -- School Enrollment and Degree Status of Civilians 16 to 19 years Wythe County, Virginia

Source: Data Set: Census 2000 Summary File 3 (SF 3) - Sample Data. P38. ARMED FORCES STATUS BY SCHOOL ENROLLMENT BY EDUCATIONAL ATTAINMENT BY EMPLOYMENT STATUS FOR THE POPULATION 16 TO 19 YEARS [22] - Universe: Population 16 to 19 years; P149B through P149I ARMED FORCES STATUS BY SCHOOL ENROLLMENT BY EDUCATIONAL ATTAINMENT BY EMPLOYMENT STATUS FOR THE POPULATION 16 TO 19 YEARS.

#### Source data for charts

| Wythe County, Virginia    | All Persons |    | American<br>Indian and<br>Alaska<br>Native<br>alone | Asian alone | Native<br>Hawaiian<br>and Other<br>Pacific<br>Islander<br>alone | Some other race alone | Population of<br>two or more<br>races: | Hispanic | White<br>alone, not<br>Hispanic or<br>Latino |
|---------------------------|-------------|----|-----------------------------------------------------|-------------|-----------------------------------------------------------------|-----------------------|----------------------------------------|----------|----------------------------------------------|
| Total:                    | 1,421       | 43 | 0                                                   | 6           | 0                                                               | 0                     | 6                                      | 0        | 1,366                                        |
| In Armed Forces:          | 0           | 0  | 0                                                   | 0           | 0                                                               | 0                     | 0                                      | 0        | 0                                            |
| Enrolled in school:       | 0           | 0  | 0                                                   | 0           | 0                                                               | 0                     | 0                                      | 0        | 0                                            |
| High school graduate      | 0           | 0  | 0                                                   | 0           | 0                                                               | 0                     | 0                                      | 0        | 0                                            |
| Not high school graduate  | 0           | 0  | 0                                                   | 0           | 0                                                               | 0                     | 0                                      | 0        | 0                                            |
| Not enrolled in school:   | 0           | 0  | 0                                                   | 0           | 0                                                               | 0                     | 0                                      | 0        | 0                                            |
| High school graduate      | 0           | 0  | 0                                                   | 0           | 0                                                               | 0                     | 0                                      | 0        | 0                                            |
| Not high school graduate  | 0           | 0  | 0                                                   | 0           | 0                                                               | 0                     | 0                                      | 0        | 0                                            |
| Civilian:                 | 1,421       | 43 | 0                                                   | 6           | 0                                                               | 0                     | 6                                      | 0        | 1,366                                        |
| Enrolled in school:       | 1,043       | 24 | 0                                                   | 6           | 0                                                               | 0                     | 0                                      | 0        | 1,013                                        |
| Employed                  | 502         | 0  | 0                                                   | 6           | 0                                                               | 0                     | 0                                      | 0        | 496                                          |
| Unemployed                | 31          | 0  | 0                                                   | 0           | 0                                                               | 0                     | 0                                      | 0        | 31                                           |
| Not in labor force        | 510         | 24 | 0                                                   | 0           | 0                                                               | 0                     | 0                                      | 0        | 486                                          |
| Not enrolled in school:   | 378         | 19 | 0                                                   | 0           | 0                                                               | 0                     | 6                                      | 0        | 353                                          |
| High school graduate:     | 305         | 11 | 0                                                   | 0           | 0                                                               | 0                     | 0                                      | 0        | 294                                          |
| Employed                  | 269         | 11 | 0                                                   | 0           | 0                                                               | 0                     | 0                                      | 0        | 258                                          |
| Unemployed                | 5           | 0  | 0                                                   | 0           | 0                                                               | 0                     | 0                                      | 0        | 5                                            |
| Not in labor force        | 31          | 0  | 0                                                   | 0           | 0                                                               | 0                     | 0                                      | 0        | 31                                           |
| Not high school graduate: | 73          | 8  | 0                                                   | 0           | 0                                                               | 0                     | 6                                      | 0        | 59                                           |
| Employed                  | 43          | 0  | 0                                                   | 0           | 0                                                               | 0                     | 0                                      | 0        | 43                                           |
| Unemployed                | 16          | 8  | 0                                                   | 0           | 0                                                               | 0                     | 0                                      | 0        | 8                                            |
| Not in labor force        | 14          | 0  | 0                                                   | 0           | 0                                                               | 0                     | 6                                      | 0        | 8                                            |