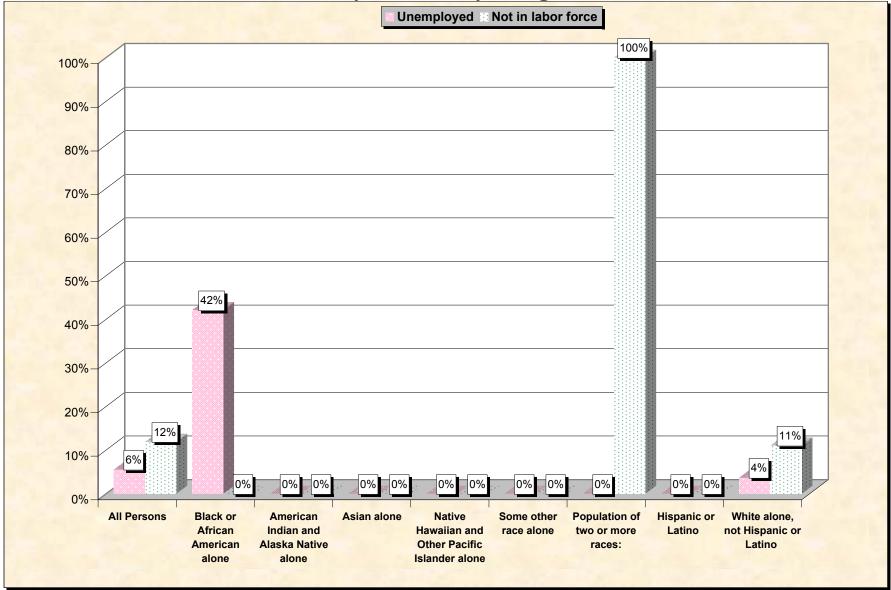

# Chart 2 -- Employment Status of Civilian Non-Students 16 to 19 years Wythe County, Virginia

Source: Data Set: Census 2000 Summary File 3 (SF 3) - Sample Data. P38. ARMED FORCES STATUS BY SCHOOL ENROLLMENT BY EDUCATIONAL ATTAINMENT BY EMPLOYMENT STATUS FOR THE POPULATION 16 TO 19 YEARS [22] - Universe: Population 16 to 19 years; P149B through P149I ARMED FORCES STATUS BY SCHOOL ENROLLMENT BY EDUCATIONAL ATTAINMENT BY EMPLOYMENT STATUS FOR THE POPULATION 16 TO 19 YEARS.

#### Source data for charts

| Wythe County, Virginia    | All Persons |    | American<br>Indian and<br>Alaska<br>Native<br>alone | Asian alone | Native<br>Hawaiian<br>and Other<br>Pacific<br>Islander<br>alone | Some other race alone | Population of<br>two or more<br>races: | Hispanic | White<br>alone, not<br>Hispanic or<br>Latino |
|---------------------------|-------------|----|-----------------------------------------------------|-------------|-----------------------------------------------------------------|-----------------------|----------------------------------------|----------|----------------------------------------------|
| Total:                    | 1,421       | 43 | 0                                                   | 6           | 0                                                               | 0                     | 6                                      | 0        | 1,366                                        |
| In Armed Forces:          | 0           | 0  | 0                                                   | 0           | 0                                                               | 0                     | 0                                      | 0        | 0                                            |
| Enrolled in school:       | 0           | 0  | 0                                                   | 0           | 0                                                               | 0                     | 0                                      | 0        | 0                                            |
| High school graduate      | 0           | 0  | 0                                                   | 0           | 0                                                               | 0                     | 0                                      | 0        | 0                                            |
| Not high school graduate  | 0           | 0  | 0                                                   | 0           | 0                                                               | 0                     | 0                                      | 0        | 0                                            |
| Not enrolled in school:   | 0           | 0  | 0                                                   | 0           | 0                                                               | 0                     | 0                                      | 0        | 0                                            |
| High school graduate      | 0           | 0  | 0                                                   | 0           | 0                                                               | 0                     | 0                                      | 0        | 0                                            |
| Not high school graduate  | 0           | 0  | 0                                                   | 0           | 0                                                               | 0                     | 0                                      | 0        | 0                                            |
| Civilian:                 | 1,421       | 43 | 0                                                   | 6           | 0                                                               | 0                     | 6                                      | 0        | 1,366                                        |
| Enrolled in school:       | 1,043       | 24 | 0                                                   | 6           | 0                                                               | 0                     | 0                                      | 0        | 1,013                                        |
| Employed                  | 502         | 0  | 0                                                   | 6           | 0                                                               | 0                     | 0                                      | 0        | 496                                          |
| Unemployed                | 31          | 0  | 0                                                   | 0           | 0                                                               | 0                     | 0                                      | 0        | 31                                           |
| Not in labor force        | 510         | 24 | 0                                                   | 0           | 0                                                               | 0                     | 0                                      | 0        | 486                                          |
| Not enrolled in school:   | 378         | 19 | 0                                                   | 0           | 0                                                               | 0                     | 6                                      | 0        | 353                                          |
| High school graduate:     | 305         | 11 | 0                                                   | 0           | 0                                                               | 0                     | 0                                      | 0        | 294                                          |
| Employed                  | 269         | 11 | 0                                                   | 0           | 0                                                               | 0                     | 0                                      | 0        | 258                                          |
| Unemployed                | 5           | 0  | 0                                                   | 0           | 0                                                               | 0                     | 0                                      | 0        | 5                                            |
| Not in labor force        | 31          | 0  | 0                                                   | 0           | 0                                                               | 0                     | 0                                      | 0        | 31                                           |
| Not high school graduate: | 73          | 8  | 0                                                   | 0           | 0                                                               | 0                     | 6                                      | 0        | 59                                           |
| Employed                  | 43          | 0  | 0                                                   | 0           | 0                                                               | 0                     | 0                                      | 0        | 43                                           |
| Unemployed                | 16          | 8  | 0                                                   | 0           | 0                                                               | 0                     | 0                                      | 0        | 8                                            |
| Not in labor force        | 14          | 0  | 0                                                   | 0           | 0                                                               | 0                     | 6                                      | 0        | 8                                            |