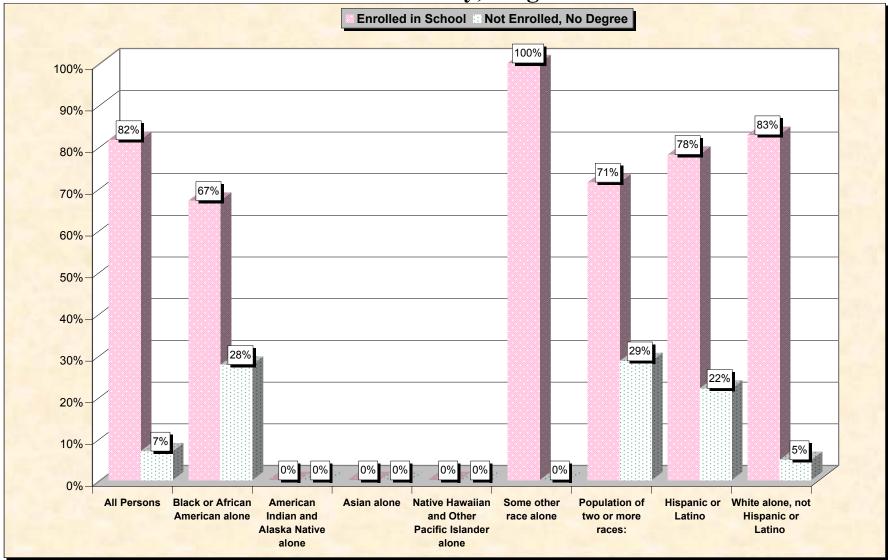

# Chart 1 -- School Enrollment and Degree Status of Civilians 16 to 19 years Wise County, Virginia

Source: Data Set: Census 2000 Summary File 3 (SF 3) - Sample Data. P38. ARMED FORCES STATUS BY SCHOOL ENROLLMENT BY EDUCATIONAL ATTAINMENT BY EMPLOYMENT STATUS FOR THE POPULATION 16 TO 19 YEARS [22] - Universe: Population 16 to 19 years; P149B through P149I ARMED FORCES STATUS BY SCHOOL ENROLLMENT BY EDUCATIONAL ATTAINMENT BY EMPLOYMENT STATUS FOR THE POPULATION 16 TO 19 YEARS.

#### Source data for charts

| Wise County, Virginia                               | All Persons |     | American<br>Indian and<br>Alaska<br>Native<br>alone | Asian alone |          | race alone |    | or Latino | White<br>alone, not<br>Hispanic or<br>Latino |
|-----------------------------------------------------|-------------|-----|-----------------------------------------------------|-------------|----------|------------|----|-----------|----------------------------------------------|
| Total:                                              | 2,621       | 188 |                                                     | 0           | 0        | 36         | 21 | 41        | 2,351                                        |
| In Armed Forces:                                    | 0           | 0   | <b>.</b>                                            | 0           | <u> </u> | 0          | 0  | •         | 0                                            |
| Enrolled in school:                                 | 0           | 0   | -                                                   | 0           | , v      | 0          | 0  | -         | 0                                            |
| High school graduate                                | 0           | 0   | -                                                   | 0           | <u> </u> | 0          | 0  | -         | 0                                            |
| Not high school graduate<br>Not enrolled in school: | 0           | 0   | 0                                                   | 0           | , v      | 0          | 0  | -         | 0                                            |
|                                                     | 0           | 0   | 0                                                   | 0           | <u> </u> | 0          | 0  | Ţ         | 0                                            |
| High school graduate                                | 0           | -   | 0                                                   | •           | <u> </u> | -          | -  | -         | 0                                            |
| Not high school graduate                            | Ĵ           | 0   | v                                                   | 0           | <u> </u> | 0          | 0  | 0         | 0                                            |
| Civilian:                                           | 2,621       | 188 | 0                                                   | 0           | -        | 36         | 21 | 41        | 2,351                                        |
| Enrolled in school:                                 | 2,139       | 126 | 0                                                   | 0           | -        | 36         | 15 |           | 1,946                                        |
| Employed                                            | 578         | 26  |                                                     | 0           | <u> </u> | 15         | 8  | 15        |                                              |
| Unemployed                                          | 167         | 0   | 0                                                   | 0           | <u> </u> | 0          | 6  |           | 161                                          |
| Not in labor force                                  | 1,394       | 100 | 0                                                   | 0           | Ĵ        | 21         | 1  | 17        | 1,256                                        |
| Not enrolled in school:                             | 482         | 62  | 0                                                   | 0           | 0        | 0          | 6  | -         | 405                                          |
| High school graduate:                               | 301         | 10  | 0                                                   | 0           | 0        | 0          | 0  | -         | 291                                          |
| Employed                                            | 166         | 2   | 0                                                   | 0           | 0        | 0          | 0  | 0         | 164                                          |
| Unemployed                                          | 56          | 0   | 0                                                   | 0           | 0        | 0          | 0  | 0         | 56                                           |
| Not in labor force                                  | 79          | 8   | 0                                                   | 0           | 0        | 0          | 0  | 0         | 71                                           |
| Not high school graduate:                           | 181         | 52  | 0                                                   | 0           | 0        | 0          | 6  | 9         | 114                                          |
| Employed                                            | 37          | 0   | 0                                                   | 0           | 0        | 0          | 6  | 0         | 31                                           |
| Unemployed                                          | 16          | 6   | 0                                                   | 0           | 0        | 0          | 0  | 0         | 10                                           |
| Not in labor force                                  | 128         | 46  | 0                                                   | 0           | 0        | 0          | 0  | 9         | 73                                           |