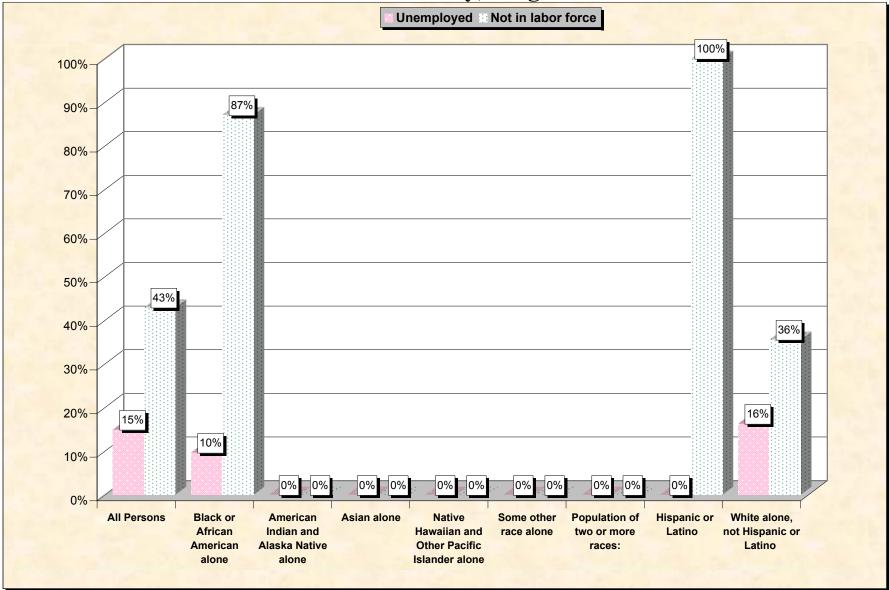

# Chart 2 -- Employment Status of Civilian Non-Students 16 to 19 years Wise County, Virginia

Source: Data Set: Census 2000 Summary File 3 (SF 3) - Sample Data. P38. ARMED FORCES STATUS BY SCHOOL ENROLLMENT BY EDUCATIONAL ATTAINMENT BY EMPLOYMENT STATUS FOR THE POPULATION 16 TO 19 YEARS [22] - Universe: Population 16 to 19 years; P149B through P149I ARMED FORCES STATUS BY SCHOOL ENROLLMENT BY EDUCATIONAL ATTAINMENT BY EMPLOYMENT STATUS FOR THE POPULATION 16 TO 19 YEARS.

#### Source data for charts

| Wise County, Virginia                               | All Persons |     | American<br>Indian and<br>Alaska<br>Native<br>alone | Asian alone |          | race alone |    | or Latino | White<br>alone, not<br>Hispanic or<br>Latino |
|-----------------------------------------------------|-------------|-----|-----------------------------------------------------|-------------|----------|------------|----|-----------|----------------------------------------------|
| Total:                                              | 2,621       | 188 |                                                     | 0           | 0        | 36         | 21 | 41        | 2,351                                        |
| In Armed Forces:                                    | 0           | 0   | <b>.</b>                                            | 0           | <u> </u> | 0          | 0  | •         | 0                                            |
| Enrolled in school:                                 | 0           | 0   | -                                                   | 0           | , v      | 0          | 0  | -         | 0                                            |
| High school graduate                                | 0           | 0   | -                                                   | 0           | <u> </u> | 0          | 0  | -         | 0                                            |
| Not high school graduate<br>Not enrolled in school: | 0           | 0   | 0                                                   | 0           | , v      | 0          | 0  | -         | 0                                            |
|                                                     | 0           | 0   | 0                                                   | 0           | <u> </u> | 0          | 0  | Ţ         | 0                                            |
| High school graduate                                | 0           | -   | 0                                                   | •           | <u> </u> | -          | -  | -         | 0                                            |
| Not high school graduate                            | Ĵ           | 0   | v                                                   | 0           | <u> </u> | 0          | 0  | 0         | 0                                            |
| Civilian:                                           | 2,621       | 188 | 0                                                   | 0           | -        | 36         | 21 | 41        | 2,351                                        |
| Enrolled in school:                                 | 2,139       | 126 | 0                                                   | 0           | -        | 36         | 15 |           | 1,946                                        |
| Employed                                            | 578         | 26  |                                                     | 0           | <u> </u> | 15         | 8  | 15        |                                              |
| Unemployed                                          | 167         | 0   | 0                                                   | 0           | <u> </u> | 0          | 6  |           | 161                                          |
| Not in labor force                                  | 1,394       | 100 | 0                                                   | 0           | Ĵ        | 21         | 1  | 17        | 1,256                                        |
| Not enrolled in school:                             | 482         | 62  | 0                                                   | 0           | 0        | 0          | 6  | -         | 405                                          |
| High school graduate:                               | 301         | 10  | 0                                                   | 0           | 0        | 0          | 0  | -         | 291                                          |
| Employed                                            | 166         | 2   | 0                                                   | 0           | 0        | 0          | 0  | 0         | 164                                          |
| Unemployed                                          | 56          | 0   | 0                                                   | 0           | 0        | 0          | 0  | 0         | 56                                           |
| Not in labor force                                  | 79          | 8   | 0                                                   | 0           | 0        | 0          | 0  | 0         | 71                                           |
| Not high school graduate:                           | 181         | 52  | 0                                                   | 0           | 0        | 0          | 6  | 9         | 114                                          |
| Employed                                            | 37          | 0   | 0                                                   | 0           | 0        | 0          | 6  | 0         | 31                                           |
| Unemployed                                          | 16          | 6   | 0                                                   | 0           | 0        | 0          | 0  | 0         | 10                                           |
| Not in labor force                                  | 128         | 46  | 0                                                   | 0           | 0        | 0          | 0  | 9         | 73                                           |