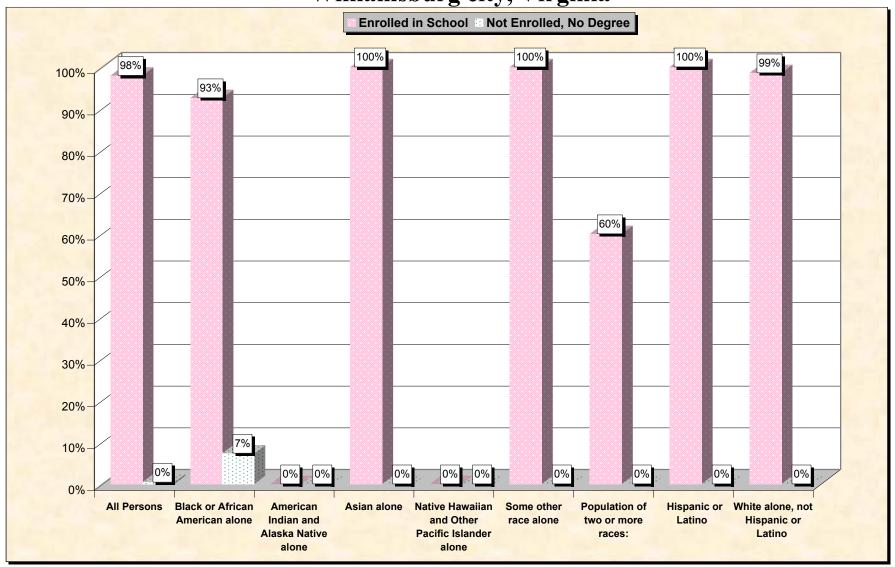

29-Oct-02

Chart 1 -- School Enrollment and Degree Status of Civilians 16 to 19 years Williamsburg city, Virginia

Source: Data Set: Census 2000 Summary File 3 (SF 3) - Sample Data. P38. ARMED FORCES STATUS BY SCHOOL ENROLLMENT BY EDUCATIONAL ATTAINMENT BY EMPLOYMENT STATUS FOR THE POPULATION 16 TO 19 YEARS [22] - Universe: Population 16 to 19 years; P149B through P149I ARMED FORCES STATUS BY SCHOOL ENROLLMENT BY EDUCATIONAL ATTAINMENT BY EMPLOYMENT STATUS FOR THE POPULATION 16 TO 19 YEARS.