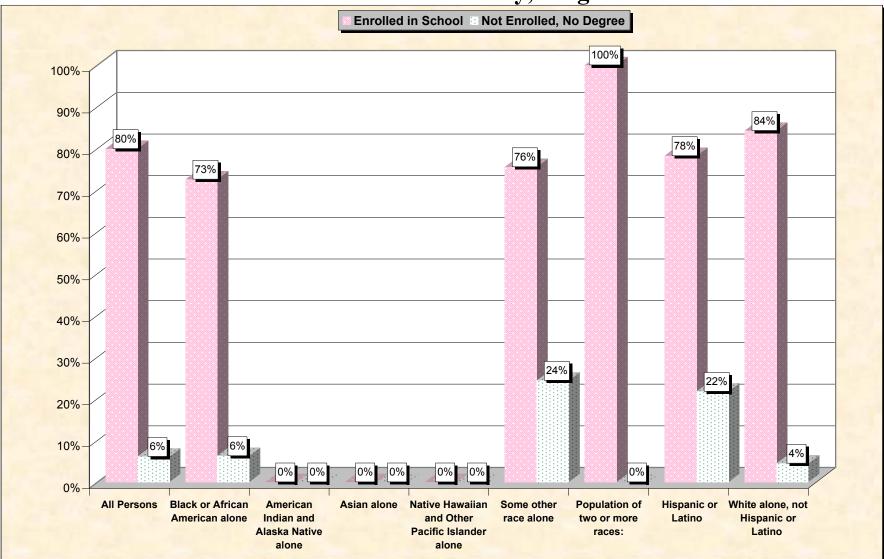

# Chart 1 -- School Enrollment and Degree Status of Civilians 16 to 19 years Westmoreland County, Virginia

Source: Data Set: Census 2000 Summary File 3 (SF 3) - Sample Data. P38. ARMED FORCES STATUS BY SCHOOL ENROLLMENT BY EDUCATIONAL ATTAINMENT BY EMPLOYMENT STATUS FOR THE POPULATION 16 TO 19 YEARS [22] - Universe: Population 16 to 19 years; P149B through P149I ARMED FORCES STATUS BY SCHOOL ENROLLMENT BY EDUCATIONAL ATTAINMENT BY EMPLOYMENT STATUS FOR THE POPULATION 16 TO 19 YEARS.