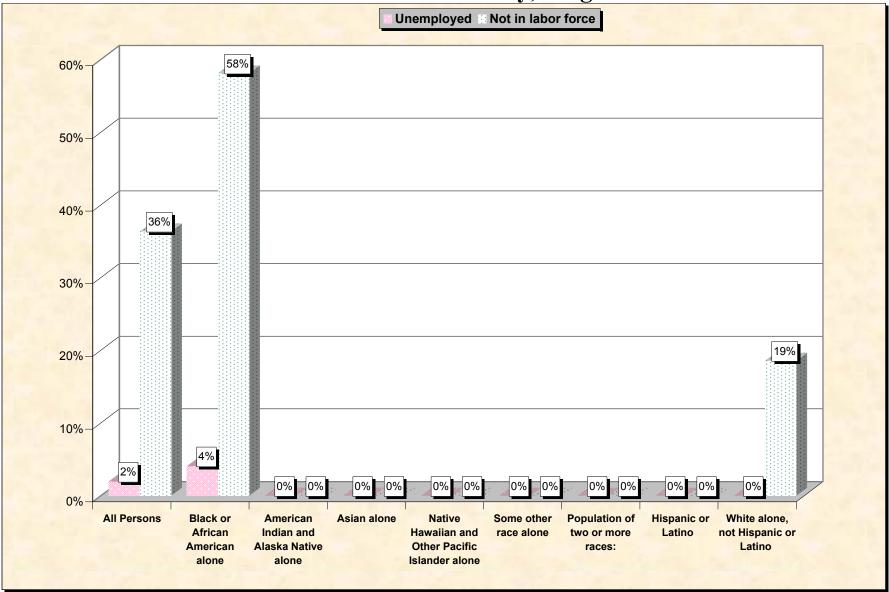

# Chart 2 -- Employment Status of Civilian Non-Students 16 to 19 years Westmoreland County, Virginia

Source: Data Set: Census 2000 Summary File 3 (SF 3) - Sample Data. P38. ARMED FORCES STATUS BY SCHOOL ENROLLMENT BY EDUCATIONAL ATTAINMENT BY EMPLOYMENT STATUS FOR THE POPULATION 16 TO 19 YEARS [22] - Universe: Population 16 to 19 years; P149B through P149I ARMED FORCES STATUS BY SCHOOL ENROLLMENT BY EDUCATIONAL ATTAINMENT BY EMPLOYMENT STATUS FOR THE POPULATION 16 TO 19 YEARS.