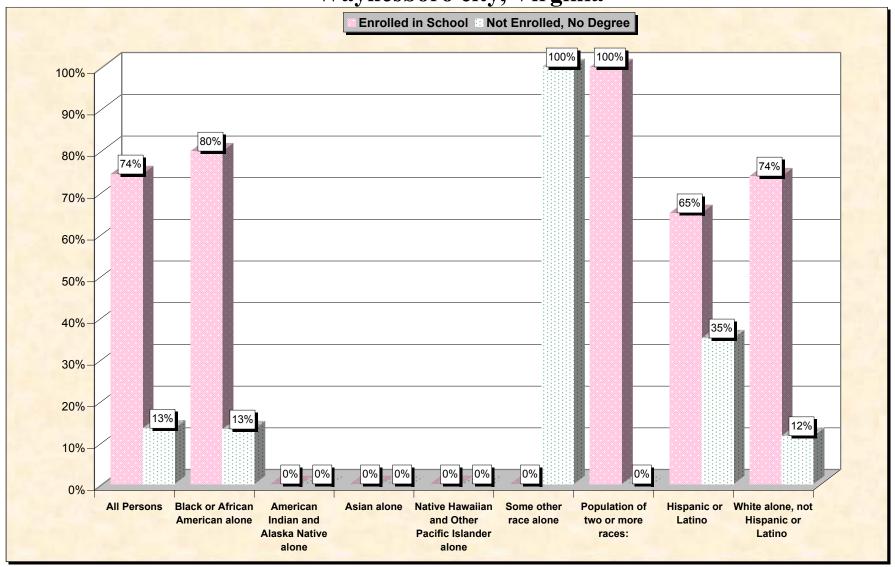

29-Oct-02

Chart 1 -- School Enrollment and Degree Status of Civilians 16 to 19 years Waynesboro city, Virginia

Source: Data Set: Census 2000 Summary File 3 (SF 3) - Sample Data. P38. ARMED FORCES STATUS BY SCHOOL ENROLLMENT BY EDUCATIONAL ATTAINMENT BY EMPLOYMENT STATUS FOR THE POPULATION 16 TO 19 YEARS [22] - Universe: Population 16 to 19 years; P149B through P149I ARMED FORCES STATUS BY SCHOOL ENROLLMENT BY EDUCATIONAL ATTAINMENT BY EMPLOYMENT STATUS FOR THE POPULATION 16 TO 19 YEARS.