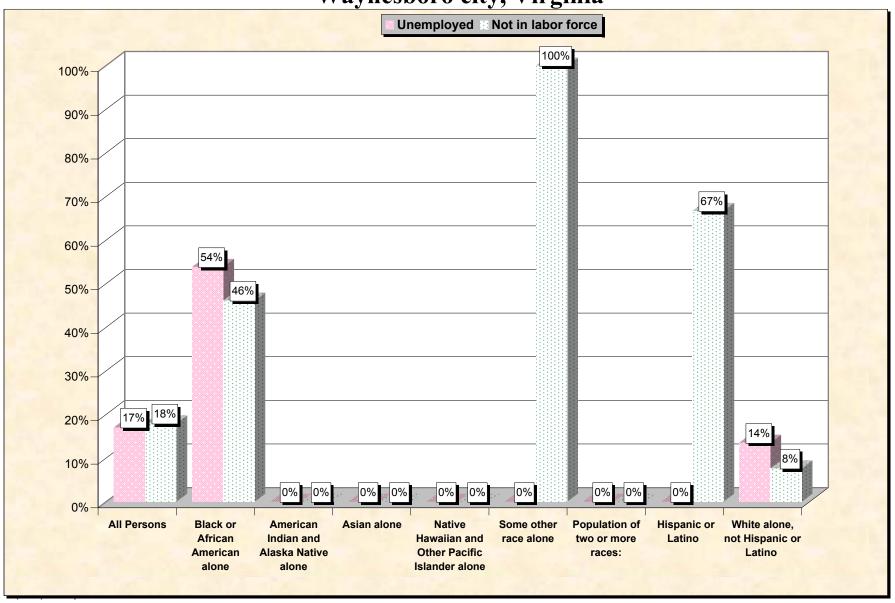

Chart 2 -- Employment Status of Civilian Non-Students 16 to 19 years Waynesboro city, Virginia

Source: Data Set: Census 2000 Summary File 3 (SF 3) - Sample Data. P38. ARMED FORCES STATUS BY SCHOOL ENROLLMENT BY EDUCATIONAL ATTAINMENT BY EMPLOYMENT STATUS FOR THE POPULATION 16 TO 19 YEARS [22] - Universe: Population 16 to 19 years; P149B through P149I ARMED FORCES STATUS BY SCHOOL ENROLLMENT BY EDUCATIONAL ATTAINMENT BY EMPLOYMENT STATUS FOR THE POPULATION 16 TO 19 YEARS.