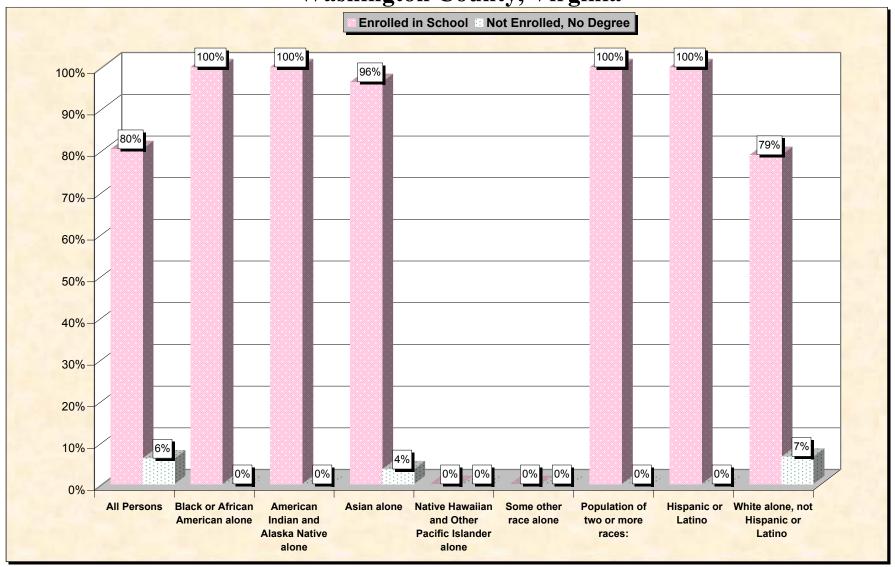

29-Oct-02

Chart 1 -- School Enrollment and Degree Status of Civilians 16 to 19 years
Washington County, Virginia

Source: Data Set: Census 2000 Summary File 3 (SF 3) - Sample Data. P38. ARMED FORCES STATUS BY SCHOOL ENROLLMENT BY EDUCATIONAL ATTAINMENT BY EMPLOYMENT STATUS FOR THE POPULATION 16 TO 19 YEARS [22] - Universe: Population 16 to 19 years; P149B through P149I ARMED FORCES STATUS BY SCHOOL ENROLLMENT BY EDUCATIONAL ATTAINMENT BY EMPLOYMENT STATUS FOR THE POPULATION 16 TO 19 YEARS.