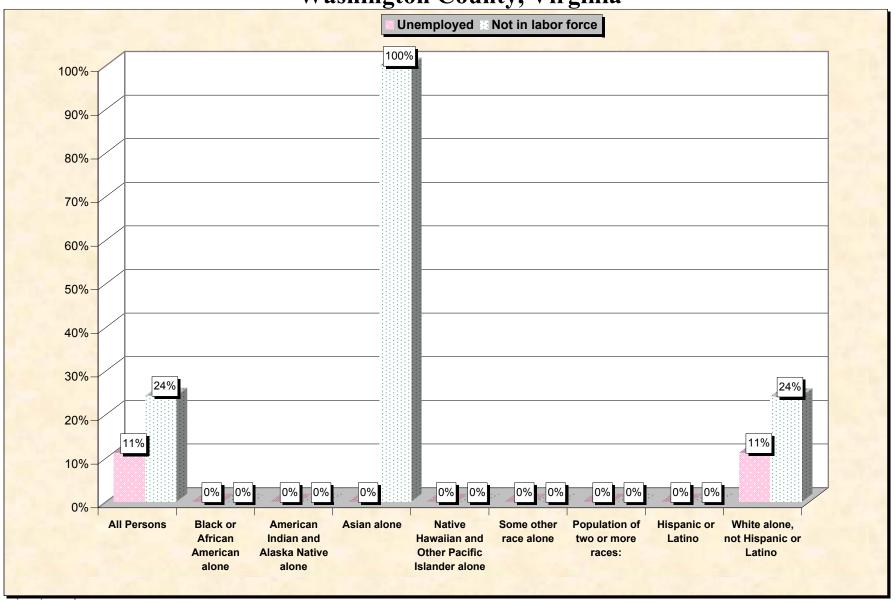

Chart 2 -- Employment Status of Civilian Non-Students 16 to 19 years Washington County, Virginia

Source: Data Set: Census 2000 Summary File 3 (SF 3) - Sample Data. P38. ARMED FORCES STATUS BY SCHOOL ENROLLMENT BY EDUCATIONAL ATTAINMENT BY EMPLOYMENT STATUS FOR THE POPULATION 16 TO 19 YEARS [22] - Universe: Population 16 to 19 years; P149B through P149I ARMED FORCES STATUS BY SCHOOL ENROLLMENT BY EDUCATIONAL ATTAINMENT BY EMPLOYMENT STATUS FOR THE POPULATION 16 TO 19 YEARS.