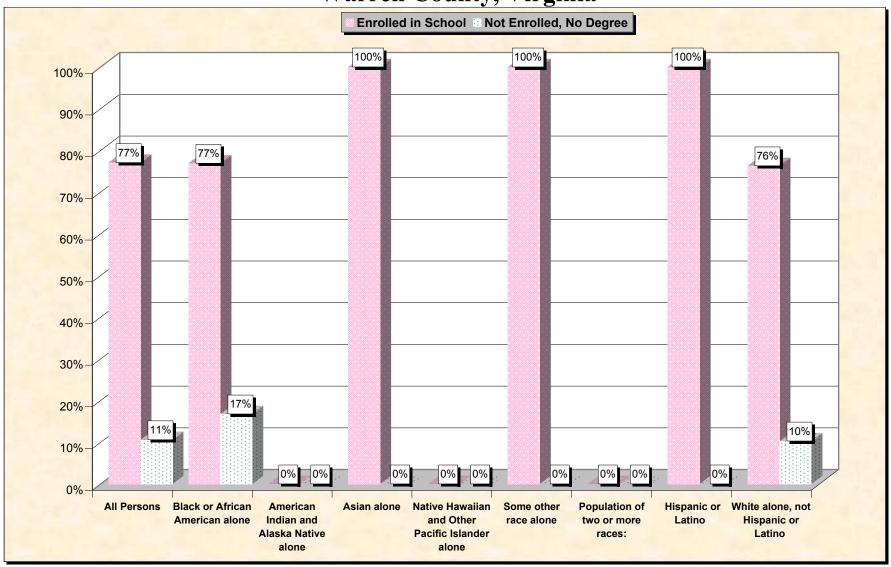

29-Oct-02

Chart 1 -- School Enrollment and Degree Status of Civilians 16 to 19 years
Warren County, Virginia

Source: Data Set: Census 2000 Summary File 3 (SF 3) - Sample Data. P38. ARMED FORCES STATUS BY SCHOOL ENROLLMENT BY EDUCATIONAL ATTAINMENT BY EMPLOYMENT STATUS FOR THE POPULATION 16 TO 19 YEARS [22] - Universe: Population 16 to 19 years; P149B through P149I ARMED FORCES STATUS BY SCHOOL ENROLLMENT BY EDUCATIONAL ATTAINMENT BY EMPLOYMENT STATUS FOR THE POPULATION 16 TO 19 YEARS.

## Source data for charts

| Source data for charts    |             | I                                        |                                                     |             |                                                                 | I                     |                                        |                    |                                              |
|---------------------------|-------------|------------------------------------------|-----------------------------------------------------|-------------|-----------------------------------------------------------------|-----------------------|----------------------------------------|--------------------|----------------------------------------------|
| Warren County, Virginia   | All Persons | Black or<br>African<br>American<br>alone | American<br>Indian and<br>Alaska<br>Native<br>alone | Asian alone | Native<br>Hawaiian<br>and Other<br>Pacific<br>Islander<br>alone | Some other race alone | Population of<br>two or more<br>races: | Hispanic or Latino | White<br>alone, not<br>Hispanic or<br>Latino |
| Total:                    | 1,522       | 143                                      | 0                                                   | 23          | 0                                                               | 12                    | 0                                      | 22                 | 1,334                                        |
| In Armed Forces:          | 0           | 0                                        | 0                                                   | 0           | 0                                                               | 0                     | 0                                      | 0                  | 0                                            |
| Enrolled in school:       | 0           | 0                                        | 0                                                   | 0           | 0                                                               | 0                     | 0                                      | 0                  | 0                                            |
| High school graduate      | 0           | 0                                        | 0                                                   | 0           | 0                                                               | 0                     | 0                                      | 0                  | 0                                            |
| Not high school graduate  | 0           | 0                                        | 0                                                   | 0           | 0                                                               | 0                     | 0                                      | 0                  | 0                                            |
| Not enrolled in school:   | 0           | 0                                        | 0                                                   | 0           | 0                                                               | 0                     | 0                                      | 0                  | 0                                            |
| High school graduate      | 0           | 0                                        | 0                                                   | 0           | 0                                                               | 0                     | 0                                      | 0                  | 0                                            |
| Not high school graduate  | 0           | 0                                        | 0                                                   | 0           | 0                                                               | 0                     | 0                                      | 0                  | 0                                            |
| Civilian:                 | 1,522       | 143                                      | 0                                                   | 23          | 0                                                               | 12                    | 0                                      | 22                 | 1,334                                        |
| Enrolled in school:       | 1,173       | 110                                      | 0                                                   | 23          | 0                                                               | 12                    | 0                                      | 22                 | 1,018                                        |
| Employed                  | 447         | 11                                       | 0                                                   | 6           | 0                                                               | 12                    | 0                                      | 12                 | 418                                          |
| Unemployed                | 123         | 25                                       | 0                                                   | 0           | 0                                                               | 0                     | 0                                      | 0                  | 98                                           |
| Not in labor force        | 603         | 74                                       | 0                                                   | 17          | 0                                                               | 0                     | 0                                      | 10                 | 502                                          |
| Not enrolled in school:   | 349         | 33                                       | 0                                                   | 0           | 0                                                               | 0                     | 0                                      | 0                  | 316                                          |
| High school graduate:     | 188         | 9                                        | 0                                                   | 0           | 0                                                               | 0                     | 0                                      | 0                  | 179                                          |
| Employed                  | 137         | 9                                        | 0                                                   | 0           | 0                                                               | 0                     | 0                                      | 0                  | 128                                          |
| Unemployed                | 16          | 0                                        | 0                                                   | 0           | 0                                                               | 0                     | 0                                      | 0                  | 16                                           |
| Not in labor force        | 35          | 0                                        | 0                                                   | 0           | 0                                                               | 0                     | 0                                      | 0                  | 35                                           |
| Not high school graduate: | 161         | 24                                       | 0                                                   | 0           | 0                                                               | 0                     | 0                                      | 0                  | 137                                          |
| Employed                  | 110         | 24                                       | 0                                                   | 0           | 0                                                               | 0                     | 0                                      | 0                  | 86                                           |
| Unemployed                | 29          | 0                                        | 0                                                   | 0           | 0                                                               | 0                     | 0                                      | 0                  | 29                                           |
| Not in labor force        | 22          | 0                                        | 0                                                   | 0           | 0                                                               | 0                     | 0                                      | 0                  | 22                                           |