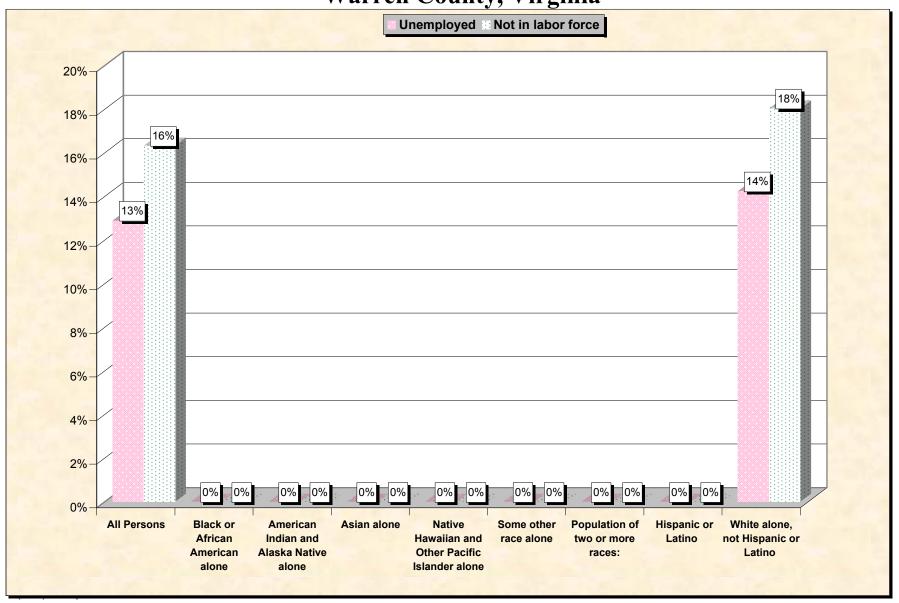

Chart 2 -- Employment Status of Civilian Non-Students 16 to 19 years Warren County, Virginia

Source: Data Set: Census 2000 Summary File 3 (SF 3) - Sample Data. P38. ARMED FORCES STATUS BY SCHOOL ENROLLMENT BY EDUCATIONAL ATTAINMENT BY EMPLOYMENT STATUS FOR THE POPULATION 16 TO 19 YEARS [22] - Universe: Population 16 to 19 years; P149B through P149I ARMED FORCES STATUS BY SCHOOL ENROLLMENT BY EDUCATIONAL ATTAINMENT BY EMPLOYMENT STATUS FOR THE POPULATION 16 TO 19 YEARS.

## Source data for charts

| Source data for charts    |             | I                                        |                                                     |             |                                                                 | I                     |                                        |                    |                                              |
|---------------------------|-------------|------------------------------------------|-----------------------------------------------------|-------------|-----------------------------------------------------------------|-----------------------|----------------------------------------|--------------------|----------------------------------------------|
| Warren County, Virginia   | All Persons | Black or<br>African<br>American<br>alone | American<br>Indian and<br>Alaska<br>Native<br>alone | Asian alone | Native<br>Hawaiian<br>and Other<br>Pacific<br>Islander<br>alone | Some other race alone | Population of<br>two or more<br>races: | Hispanic or Latino | White<br>alone, not<br>Hispanic or<br>Latino |
| Total:                    | 1,522       | 143                                      | 0                                                   | 23          | 0                                                               | 12                    | 0                                      | 22                 | 1,334                                        |
| In Armed Forces:          | 0           | 0                                        | 0                                                   | 0           | 0                                                               | 0                     | 0                                      | 0                  | 0                                            |
| Enrolled in school:       | 0           | 0                                        | 0                                                   | 0           | 0                                                               | 0                     | 0                                      | 0                  | 0                                            |
| High school graduate      | 0           | 0                                        | 0                                                   | 0           | 0                                                               | 0                     | 0                                      | 0                  | 0                                            |
| Not high school graduate  | 0           | 0                                        | 0                                                   | 0           | 0                                                               | 0                     | 0                                      | 0                  | 0                                            |
| Not enrolled in school:   | 0           | 0                                        | 0                                                   | 0           | 0                                                               | 0                     | 0                                      | 0                  | 0                                            |
| High school graduate      | 0           | 0                                        | 0                                                   | 0           | 0                                                               | 0                     | 0                                      | 0                  | 0                                            |
| Not high school graduate  | 0           | 0                                        | 0                                                   | 0           | 0                                                               | 0                     | 0                                      | 0                  | 0                                            |
| Civilian:                 | 1,522       | 143                                      | 0                                                   | 23          | 0                                                               | 12                    | 0                                      | 22                 | 1,334                                        |
| Enrolled in school:       | 1,173       | 110                                      | 0                                                   | 23          | 0                                                               | 12                    | 0                                      | 22                 | 1,018                                        |
| Employed                  | 447         | 11                                       | 0                                                   | 6           | 0                                                               | 12                    | 0                                      | 12                 | 418                                          |
| Unemployed                | 123         | 25                                       | 0                                                   | 0           | 0                                                               | 0                     | 0                                      | 0                  | 98                                           |
| Not in labor force        | 603         | 74                                       | 0                                                   | 17          | 0                                                               | 0                     | 0                                      | 10                 | 502                                          |
| Not enrolled in school:   | 349         | 33                                       | 0                                                   | 0           | 0                                                               | 0                     | 0                                      | 0                  | 316                                          |
| High school graduate:     | 188         | 9                                        | 0                                                   | 0           | 0                                                               | 0                     | 0                                      | 0                  | 179                                          |
| Employed                  | 137         | 9                                        | 0                                                   | 0           | 0                                                               | 0                     | 0                                      | 0                  | 128                                          |
| Unemployed                | 16          | 0                                        | 0                                                   | 0           | 0                                                               | 0                     | 0                                      | 0                  | 16                                           |
| Not in labor force        | 35          | 0                                        | 0                                                   | 0           | 0                                                               | 0                     | 0                                      | 0                  | 35                                           |
| Not high school graduate: | 161         | 24                                       | 0                                                   | 0           | 0                                                               | 0                     | 0                                      | 0                  | 137                                          |
| Employed                  | 110         | 24                                       | 0                                                   | 0           | 0                                                               | 0                     | 0                                      | 0                  | 86                                           |
| Unemployed                | 29          | 0                                        | 0                                                   | 0           | 0                                                               | 0                     | 0                                      | 0                  | 29                                           |
| Not in labor force        | 22          | 0                                        | 0                                                   | 0           | 0                                                               | 0                     | 0                                      | 0                  | 22                                           |