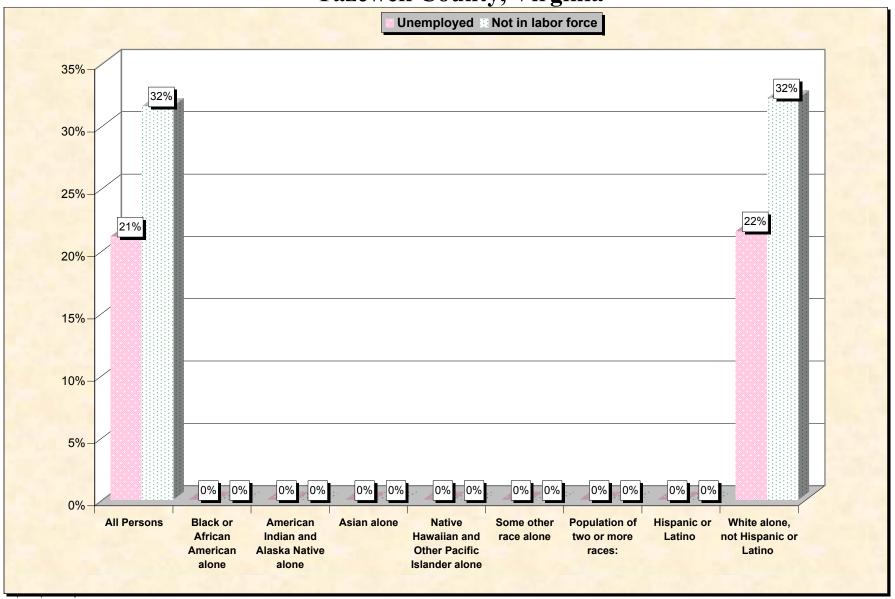

Chart 2 -- Employment Status of Civilian Non-Students 16 to 19 years
Tazewell County, Virginia

Source: Data Set: Census 2000 Summary File 3 (SF 3) - Sample Data. P38. ARMED FORCES STATUS BY SCHOOL ENROLLMENT BY EDUCATIONAL ATTAINMENT BY EMPLOYMENT STATUS FOR THE POPULATION 16 TO 19 YEARS [22] - Universe: Population 16 to 19 years; P149B through P149I ARMED FORCES STATUS BY SCHOOL ENROLLMENT BY EDUCATIONAL ATTAINMENT BY EMPLOYMENT STATUS FOR THE POPULATION 16 TO 19 YEARS.