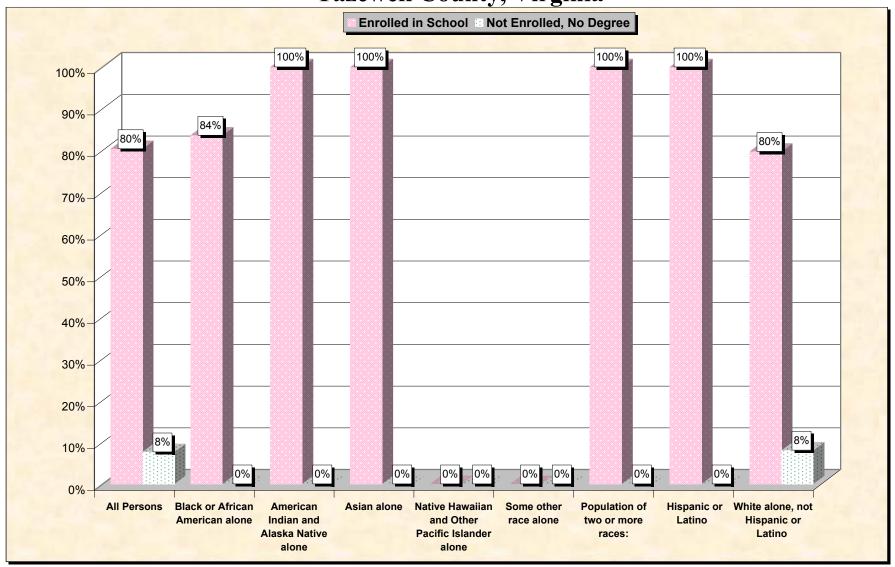

29-Oct-02

Chart 1 -- School Enrollment and Degree Status of Civilians 16 to 19 years
Tazewell County, Virginia

Source: Data Set: Census 2000 Summary File 3 (SF 3) - Sample Data. P38. ARMED FORCES STATUS BY SCHOOL ENROLLMENT BY EDUCATIONAL ATTAINMENT BY EMPLOYMENT STATUS FOR THE POPULATION 16 TO 19 YEARS [22] - Universe: Population 16 to 19 years; P149B through P149I ARMED FORCES STATUS BY SCHOOL ENROLLMENT BY EDUCATIONAL ATTAINMENT BY EMPLOYMENT STATUS FOR THE POPULATION 16 TO 19 YEARS.