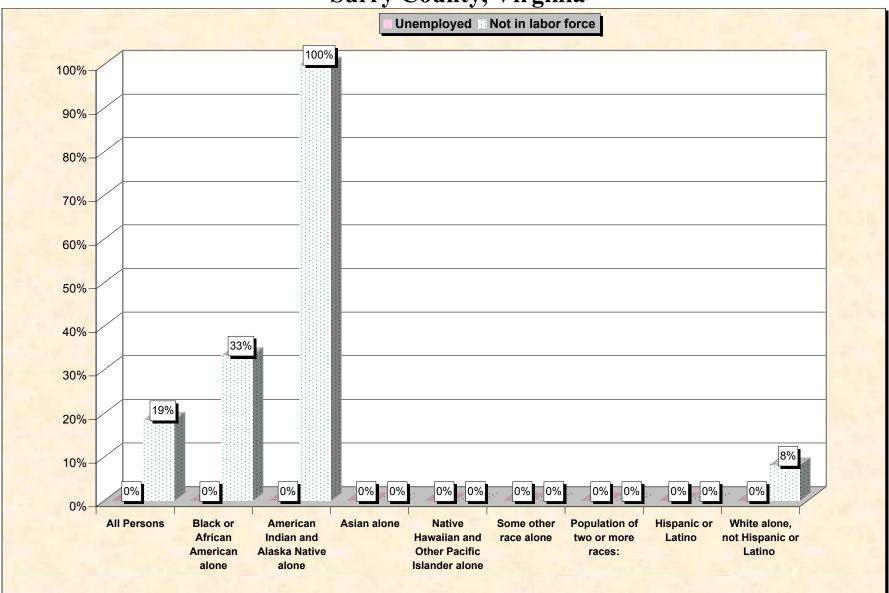

# Chart 2 -- Employment Status of Civilian Non-Students 16 to 19 years Surry County, Virginia

Source: Data Set: Census 2000 Summary File 3 (SF 3) - Sample Data. P38. ARMED FORCES STATUS BY SCHOOL ENROLLMENT BY EDUCATIONAL ATTAINMENT BY EMPLOYMENT STATUS FOR THE POPULATION 16 TO 19 YEARS [22] - Universe: Population 16 to 19 years; P149B through P149I ARMED FORCES STATUS BY SCHOOL ENROLLMENT BY EDUCATIONAL ATTAINMENT BY EMPLOYMENT STATUS FOR THE POPULATION 16 TO 19 YEARS.

#### Source data for charts

| Surry County, Virginia    | All Persons |     | American<br>Indian and<br>Alaska<br>Native<br>alone | Asian alone | Native<br>Hawaiian<br>and Other<br>Pacific<br>Islander<br>alone | Some other race alone | Population of<br>two or more<br>races: |   | White<br>alone, not<br>Hispanic or<br>Latino |
|---------------------------|-------------|-----|-----------------------------------------------------|-------------|-----------------------------------------------------------------|-----------------------|----------------------------------------|---|----------------------------------------------|
| Total:                    | 375         | 216 | 3                                                   | 0           | 0                                                               | 0                     | 1                                      | 1 | 154                                          |
| In Armed Forces:          | 0           | 0   | 0                                                   | 0           | 0                                                               | 0                     | 0                                      | 0 | 0                                            |
| Enrolled in school:       | 0           | 0   | 0                                                   | 0           | 0                                                               | 0                     | 0                                      | 0 | 0                                            |
| High school graduate      | 0           | 0   | 0                                                   | 0           | 0                                                               | 0                     | 0                                      | 0 | 0                                            |
| Not high school graduate  | 0           | 0   | 0                                                   | 0           | 0                                                               | 0                     | 0                                      | 0 | 0                                            |
| Not enrolled in school:   | 0           | 0   | 0                                                   | 0           | 0                                                               | 0                     | 0                                      | 0 | 0                                            |
| High school graduate      | 0           | 0   | 0                                                   | 0           | 0                                                               | 0                     | 0                                      | 0 | 0                                            |
| Not high school graduate  | 0           | 0   | 0                                                   | 0           | 0                                                               | 0                     | 0                                      | 0 | 0                                            |
| Civilian:                 | 375         | 216 | 3                                                   | 0           | 0                                                               | 0                     | 1                                      | 1 | 154                                          |
| Enrolled in school:       | 321         | 201 | 1                                                   | 0           | 0                                                               | 0                     | 1                                      | 1 | 117                                          |
| Employed                  | 108         | 47  | 0                                                   | 0           | 0                                                               | 0                     | 0                                      | 0 | 61                                           |
| Unemployed                | 28          | 21  | 0                                                   | 0           | 0                                                               | 0                     | 0                                      | 1 | 6                                            |
| Not in labor force        | 185         | 133 | 1                                                   | 0           | 0                                                               | 0                     | 1                                      | 0 | 50                                           |
| Not enrolled in school:   | 54          | 15  | 2                                                   | 0           | 0                                                               | 0                     | 0                                      | 0 | 37                                           |
| High school graduate:     | 24          | 13  | 0                                                   | 0           | 0                                                               | 0                     | 0                                      | 0 | 11                                           |
| Employed                  | 16          | 8   | 0                                                   | 0           | 0                                                               | 0                     | 0                                      | 0 | 8                                            |
| Unemployed                | 0           | 0   | 0                                                   | 0           | 0                                                               | 0                     | 0                                      | 0 | 0                                            |
| Not in labor force        | 8           | 5   | 0                                                   | 0           | 0                                                               | 0                     | 0                                      | 0 | 3                                            |
| Not high school graduate: | 30          | 2   | 2                                                   | 0           | 0                                                               | 0                     | 0                                      | 0 | 26                                           |
| Employed                  | 28          | 2   | 0                                                   | 0           | 0                                                               | 0                     | 0                                      | 0 | 26                                           |
| Unemployed                | 0           | 0   | 0                                                   | 0           | 0                                                               | 0                     | 0                                      | 0 | 0                                            |
| Not in labor force        | 2           | 0   | 2                                                   | 0           | 0                                                               | 0                     | 0                                      | 0 | 0                                            |