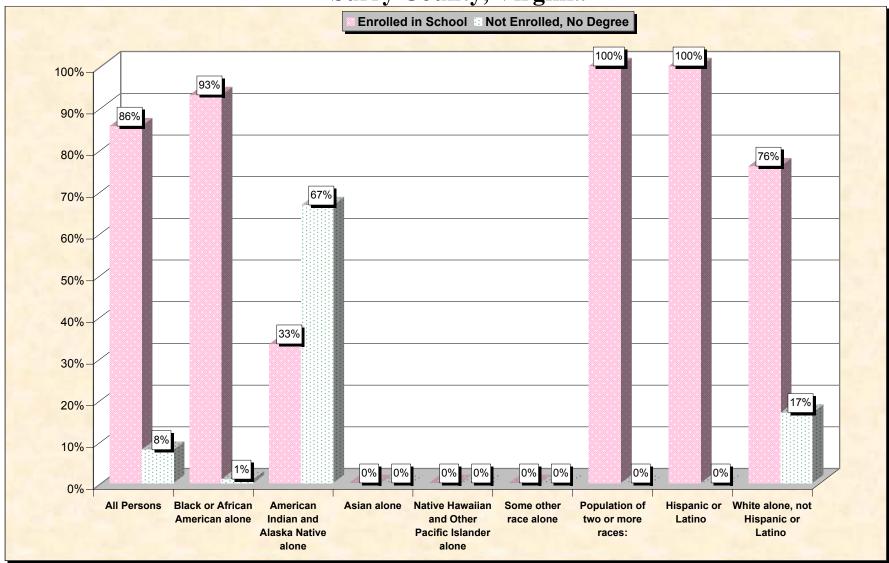

# Chart 1 -- School Enrollment and Degree Status of Civilians 16 to 19 years Surry County, Virginia

Source: Data Set: Census 2000 Summary File 3 (SF 3) - Sample Data. P38. ARMED FORCES STATUS BY SCHOOL ENROLLMENT BY EDUCATIONAL ATTAINMENT BY EMPLOYMENT STATUS FOR THE POPULATION 16 TO 19 YEARS [22] - Universe: Population 16 to 19 years; P149B through P149I ARMED FORCES STATUS BY SCHOOL ENROLLMENT BY EDUCATIONAL ATTAINMENT BY EMPLOYMENT STATUS FOR THE POPULATION 16 TO 19 YEARS.

#### Source data for charts

| Surry County, Virginia    | All Persons |     | American<br>Indian and<br>Alaska<br>Native<br>alone | Asian alone | Native<br>Hawaiian<br>and Other<br>Pacific<br>Islander<br>alone | Some other race alone | Population of<br>two or more<br>races: |   | White<br>alone, not<br>Hispanic or<br>Latino |
|---------------------------|-------------|-----|-----------------------------------------------------|-------------|-----------------------------------------------------------------|-----------------------|----------------------------------------|---|----------------------------------------------|
| Total:                    | 375         | 216 | 3                                                   | 0           | 0                                                               | 0                     | 1                                      | 1 | 154                                          |
| In Armed Forces:          | 0           | 0   | 0                                                   | 0           | 0                                                               | 0                     | 0                                      | 0 | 0                                            |
| Enrolled in school:       | 0           | 0   | 0                                                   | 0           | 0                                                               | 0                     | 0                                      | 0 | 0                                            |
| High school graduate      | 0           | 0   | 0                                                   | 0           | 0                                                               | 0                     | 0                                      | 0 | 0                                            |
| Not high school graduate  | 0           | 0   | 0                                                   | 0           | 0                                                               | 0                     | 0                                      | 0 | 0                                            |
| Not enrolled in school:   | 0           | 0   | 0                                                   | 0           | 0                                                               | 0                     | 0                                      | 0 | 0                                            |
| High school graduate      | 0           | 0   | 0                                                   | 0           | 0                                                               | 0                     | 0                                      | 0 | 0                                            |
| Not high school graduate  | 0           | 0   | 0                                                   | 0           | 0                                                               | 0                     | 0                                      | 0 | 0                                            |
| Civilian:                 | 375         | 216 | 3                                                   | 0           | 0                                                               | 0                     | 1                                      | 1 | 154                                          |
| Enrolled in school:       | 321         | 201 | 1                                                   | 0           | 0                                                               | 0                     | 1                                      | 1 | 117                                          |
| Employed                  | 108         | 47  | 0                                                   | 0           | 0                                                               | 0                     | 0                                      | 0 | 61                                           |
| Unemployed                | 28          | 21  | 0                                                   | 0           | 0                                                               | 0                     | 0                                      | 1 | 6                                            |
| Not in labor force        | 185         | 133 | 1                                                   | 0           | 0                                                               | 0                     | 1                                      | 0 | 50                                           |
| Not enrolled in school:   | 54          | 15  | 2                                                   | 0           | 0                                                               | 0                     | 0                                      | 0 | 37                                           |
| High school graduate:     | 24          | 13  | 0                                                   | 0           | 0                                                               | 0                     | 0                                      | 0 | 11                                           |
| Employed                  | 16          | 8   | 0                                                   | 0           | 0                                                               | 0                     | 0                                      | 0 | 8                                            |
| Unemployed                | 0           | 0   | 0                                                   | 0           | 0                                                               | 0                     | 0                                      | 0 | 0                                            |
| Not in labor force        | 8           | 5   | 0                                                   | 0           | 0                                                               | 0                     | 0                                      | 0 | 3                                            |
| Not high school graduate: | 30          | 2   | 2                                                   | 0           | 0                                                               | 0                     | 0                                      | 0 | 26                                           |
| Employed                  | 28          | 2   | 0                                                   | 0           | 0                                                               | 0                     | 0                                      | 0 | 26                                           |
| Unemployed                | 0           | 0   | 0                                                   | 0           | 0                                                               | 0                     | 0                                      | 0 | 0                                            |
| Not in labor force        | 2           | 0   | 2                                                   | 0           | 0                                                               | 0                     | 0                                      | 0 | 0                                            |