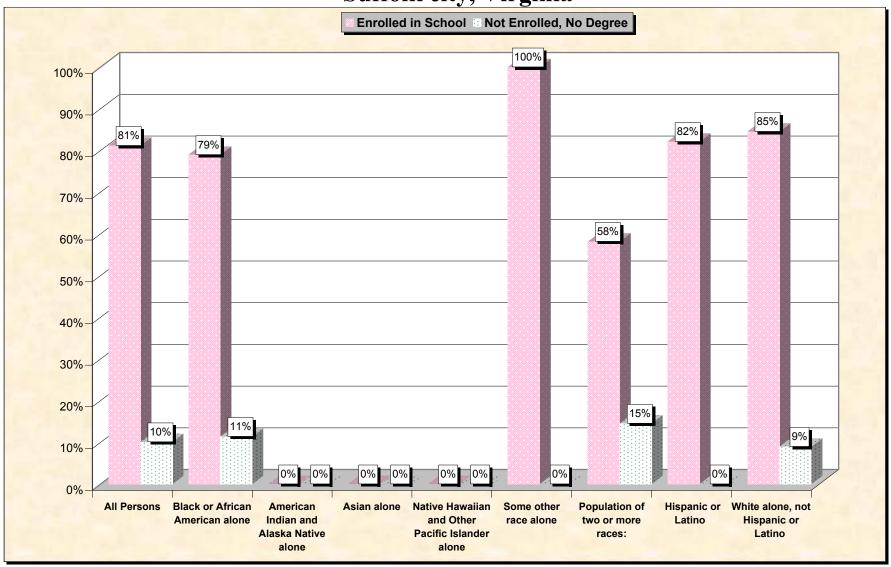

29-Oct-02

Chart 1 -- School Enrollment and Degree Status of Civilians 16 to 19 years
Suffolk city, Virginia

Source: Data Set: Census 2000 Summary File 3 (SF 3) - Sample Data. P38. ARMED FORCES STATUS BY SCHOOL ENROLLMENT BY EDUCATIONAL ATTAINMENT BY EMPLOYMENT STATUS FOR THE POPULATION 16 TO 19 YEARS [22] - Universe: Population 16 to 19 years; P149B through P149I ARMED FORCES STATUS BY SCHOOL ENROLLMENT BY EDUCATIONAL ATTAINMENT BY EMPLOYMENT STATUS FOR THE POPULATION 16 TO 19 YEARS.