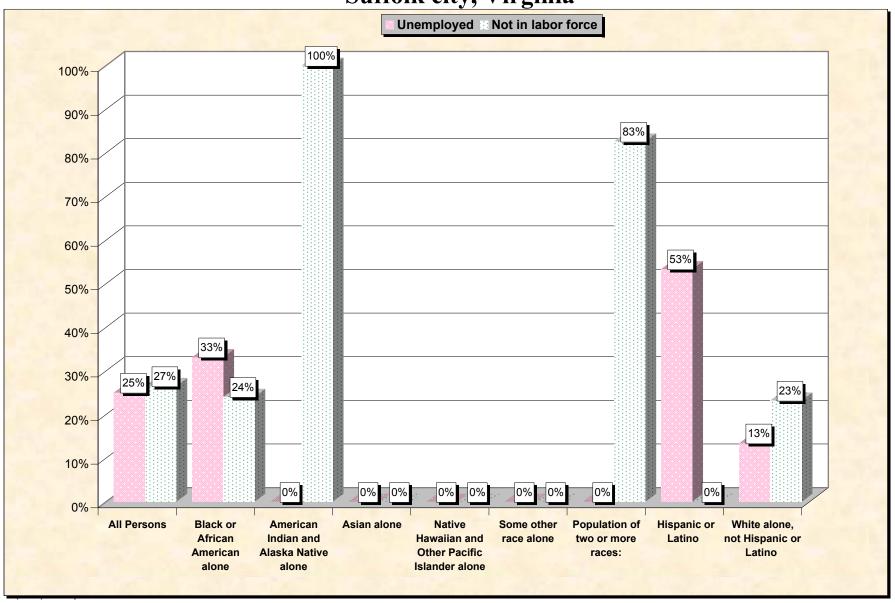

Chart 2 -- Employment Status of Civilian Non-Students 16 to 19 years Suffolk city, Virginia

Source: Data Set: Census 2000 Summary File 3 (SF 3) - Sample Data. P38. ARMED FORCES STATUS BY SCHOOL ENROLLMENT BY EDUCATIONAL ATTAINMENT BY EMPLOYMENT STATUS FOR THE POPULATION 16 TO 19 YEARS [22] - Universe: Population 16 to 19 years; P149B through P149I ARMED FORCES STATUS BY SCHOOL ENROLLMENT BY EDUCATIONAL ATTAINMENT BY EMPLOYMENT STATUS FOR THE POPULATION 16 TO 19 YEARS.