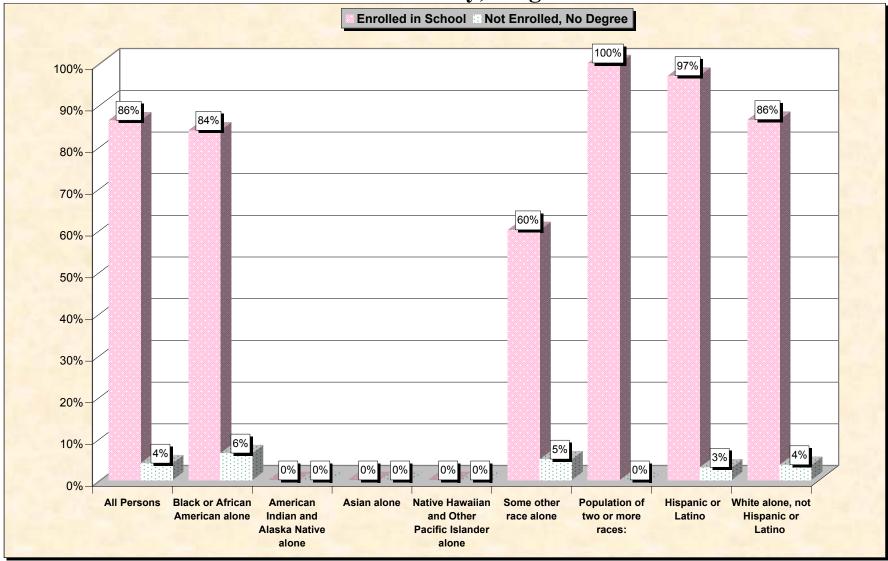

## Chart 1 -- School Enrollment and Degree Status of Civilians 16 to 19 years Staunton city, Virginia

Source: Data Set: Census 2000 Summary File 3 (SF 3) - Sample Data. P38. ARMED FORCES STATUS BY SCHOOL ENROLLMENT BY EDUCATIONAL ATTAINMENT BY EMPLOYMENT STATUS FOR THE POPULATION 16 TO 19 YEARS [22] - Universe: Population 16 to 19 years; P149B through P149I ARMED FORCES STATUS BY SCHOOL ENROLLMENT BY EDUCATIONAL ATTAINMENT BY EMPLOYMENT STATUS FOR THE POPULATION 16 TO 19 YEARS.