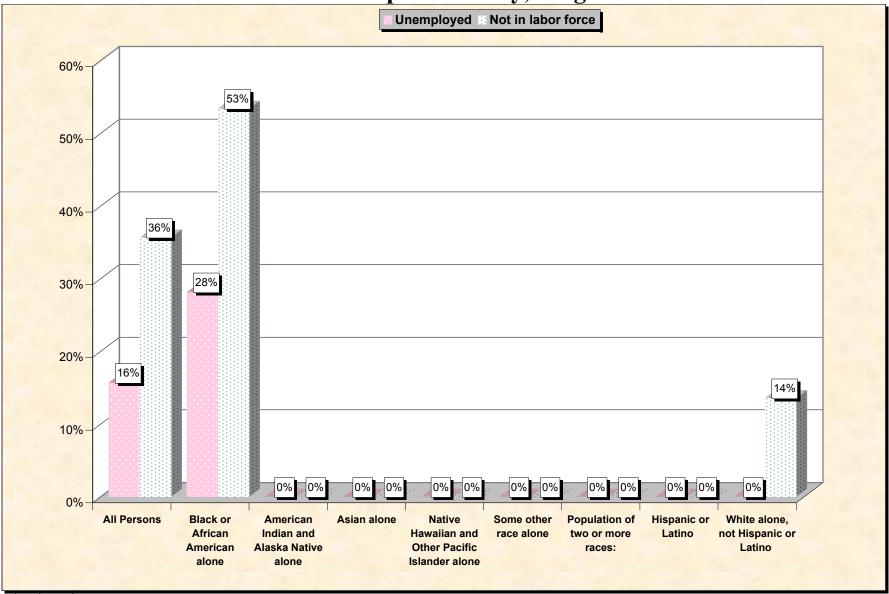

# Chart 2 -- Employment Status of Civilian Non-Students 16 to 19 years Southampton County, Virginia

Source: Data Set: Census 2000 Summary File 3 (SF 3) - Sample Data. P38. ARMED FORCES STATUS BY SCHOOL ENROLLMENT BY EDUCATIONAL ATTAINMENT BY EMPLOYMENT STATUS FOR THE POPULATION 16 TO 19 YEARS [22] - Universe: Population 16 to 19 years; P149B through P149I ARMED FORCES STATUS BY SCHOOL ENROLLMENT BY EDUCATIONAL ATTAINMENT BY EMPLOYMENT STATUS FOR THE POPULATION 16 TO 19 YEARS.

#### Source data for charts

| Soutnampton County,<br>Virginia | All Persons | Black or<br>African<br>American<br>alone | American<br>Indian and<br>Alaska<br>Native<br>alone | Asian alone | Native<br>Hawaiian<br>and Other<br>Pacific<br>Islander<br>alone | Some other race alone | Population of<br>two or more<br>races: | Hispanic<br>or Latino | White<br>alone, not<br>Hispanic or<br>Latino |
|---------------------------------|-------------|------------------------------------------|-----------------------------------------------------|-------------|-----------------------------------------------------------------|-----------------------|----------------------------------------|-----------------------|----------------------------------------------|
| Total:                          | 910         | 402                                      | 0                                                   | 4           | 0                                                               | 1                     | 22                                     | 1                     | 481                                          |
| In Armed Forces:                | 0           | 0                                        | 0                                                   | 0           | 0                                                               | 0                     | 0                                      | 0                     | 0                                            |
| Enrolled in school:             | 0           | 0                                        | 0                                                   | 0           | 0                                                               | 0                     | 0                                      | 0                     | 0                                            |
| High school graduate            | 0           | 0                                        | 0                                                   | 0           | 0                                                               | 0                     | 0                                      | 0                     | 0                                            |
| Not high school graduate        | 0           | 0                                        | 0                                                   | 0           | 0                                                               | 0                     | 0                                      | 0                     | 0                                            |
| Not enrolled in school:         | 0           | 0                                        | 0                                                   | 0           | 0                                                               | 0                     | 0                                      | 0                     | 0                                            |
| High school graduate            | 0           | 0                                        | 0                                                   | 0           | 0                                                               | 0                     | 0                                      | 0                     | 0                                            |
| Not high school graduate        | 0           | 0                                        | 0                                                   | 0           | 0                                                               | 0                     | 0                                      | 0                     | 0                                            |
| Civilian:                       | 910         | 402                                      | 0                                                   | 4           | 0                                                               | 1                     | 22                                     | 1                     | 481                                          |
| Enrolled in school:             | 725         | 299                                      | 0                                                   | 4           | 0                                                               | 0                     | 22                                     | 0                     | 400                                          |
| Employed                        | 235         | 40                                       | 0                                                   | 0           | 0                                                               | 0                     | 12                                     | 0                     | 183                                          |
| Unemployed                      | 67          | 25                                       |                                                     | 0           | 0                                                               | 0                     | 0                                      | 0                     | 42                                           |
| Not in labor force              | 423         | 234                                      |                                                     | 4           | 0                                                               | 0                     | 10                                     | 0                     | 175                                          |
| Not enrolled in school:         | 185         | 103                                      | 0                                                   | 0           | 0                                                               | 1                     | 0                                      | 1                     | 81                                           |
| High school graduate:           | 93          | 31                                       | 0                                                   | 0           | 0                                                               | 0                     | 0                                      | 0                     | 62                                           |
| Employed                        | 64          | 8                                        | 0                                                   | 0           | 0                                                               | 0                     | 0                                      | 0                     | 56                                           |
| Unemployed                      | 16          | 16                                       | 0                                                   | 0           | 0                                                               | 0                     | 0                                      | 0                     | 0                                            |
| Not in labor force              | 13          |                                          | 0                                                   | 0           | 0                                                               | 0                     | 0                                      | 0                     | 6                                            |
| Not high school graduate:       | 92          | 72                                       | 0                                                   | 0           | 0                                                               | 1                     | 0                                      | 1                     | 19                                           |
| Employed                        | 26          | 11                                       | 0                                                   | 0           | 0                                                               | 1                     | 0                                      | 1                     | 14                                           |
| Unemployed                      | 13          | 13                                       | 0                                                   | 0           | 0                                                               | 0                     | 0                                      | 0                     | 0                                            |
| Not in labor force              | 53          | 48                                       | 0                                                   | 0           | 0                                                               | 0                     | 0                                      | 0                     | 5                                            |