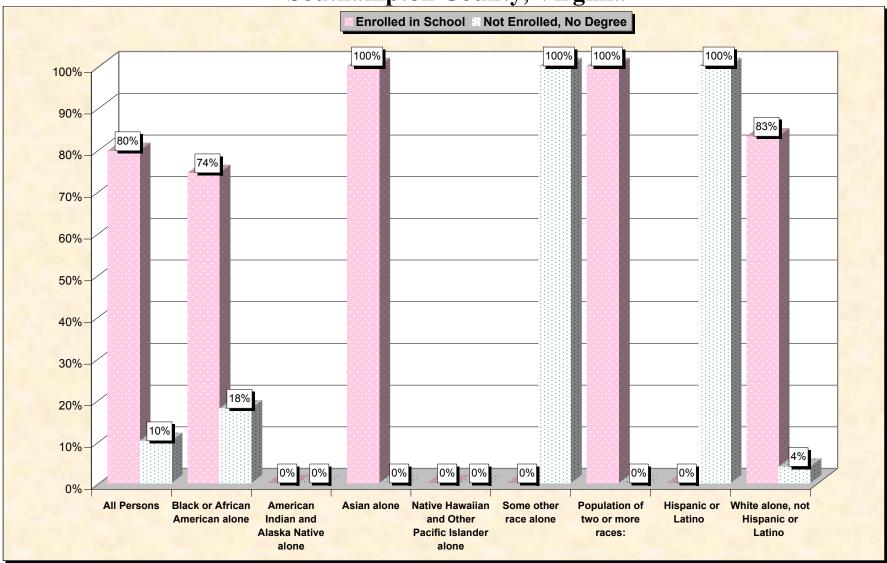

# Chart 1 -- School Enrollment and Degree Status of Civilians 16 to 19 years Southampton County, Virginia

Source: Data Set: Census 2000 Summary File 3 (SF 3) - Sample Data. P38. ARMED FORCES STATUS BY SCHOOL ENROLLMENT BY EDUCATIONAL ATTAINMENT BY EMPLOYMENT STATUS FOR THE POPULATION 16 TO 19 YEARS [22] - Universe: Population 16 to 19 years; P149B through P149I ARMED FORCES STATUS BY SCHOOL ENROLLMENT BY EDUCATIONAL ATTAINMENT BY EMPLOYMENT STATUS FOR THE POPULATION 16 TO 19 YEARS.

#### Source data for charts

| Soutnampton County,<br>Virginia | All Persons | Black or<br>African<br>American<br>alone | American<br>Indian and<br>Alaska<br>Native<br>alone | Asian alone | Native<br>Hawaiian<br>and Other<br>Pacific<br>Islander<br>alone | Some other race alone | Population of<br>two or more<br>races: | Hispanic<br>or Latino | White<br>alone, not<br>Hispanic or<br>Latino |
|---------------------------------|-------------|------------------------------------------|-----------------------------------------------------|-------------|-----------------------------------------------------------------|-----------------------|----------------------------------------|-----------------------|----------------------------------------------|
| Total:                          | 910         | 402                                      | 0                                                   | 4           | 0                                                               | 1                     | 22                                     | 1                     | 481                                          |
| In Armed Forces:                | 0           | 0                                        | 0                                                   | 0           | 0                                                               | 0                     | 0                                      | 0                     | 0                                            |
| Enrolled in school:             | 0           | 0                                        | 0                                                   | 0           | 0                                                               | 0                     | 0                                      | 0                     | 0                                            |
| High school graduate            | 0           | 0                                        | 0                                                   | 0           | 0                                                               | 0                     | 0                                      | 0                     | 0                                            |
| Not high school graduate        | 0           | 0                                        | 0                                                   | 0           | 0                                                               | 0                     | 0                                      | 0                     | 0                                            |
| Not enrolled in school:         | 0           | 0                                        | 0                                                   | 0           | 0                                                               | 0                     | 0                                      | 0                     | 0                                            |
| High school graduate            | 0           | 0                                        | 0                                                   | 0           | 0                                                               | 0                     | 0                                      | 0                     | 0                                            |
| Not high school graduate        | 0           | 0                                        | 0                                                   | 0           | 0                                                               | 0                     | 0                                      | 0                     | 0                                            |
| Civilian:                       | 910         | 402                                      | 0                                                   | 4           | 0                                                               | 1                     | 22                                     | 1                     | 481                                          |
| Enrolled in school:             | 725         | 299                                      | 0                                                   | 4           | 0                                                               | 0                     | 22                                     | 0                     | 400                                          |
| Employed                        | 235         | 40                                       | 0                                                   | 0           | 0                                                               | 0                     | 12                                     | 0                     | 183                                          |
| Unemployed                      | 67          | 25                                       |                                                     | 0           | 0                                                               | 0                     | 0                                      | 0                     | 42                                           |
| Not in labor force              | 423         | 234                                      |                                                     | 4           | 0                                                               | 0                     | 10                                     | 0                     | 175                                          |
| Not enrolled in school:         | 185         | 103                                      | 0                                                   | 0           | 0                                                               | 1                     | 0                                      | 1                     | 81                                           |
| High school graduate:           | 93          | 31                                       | 0                                                   | 0           | 0                                                               | 0                     | 0                                      | 0                     | 62                                           |
| Employed                        | 64          | 8                                        | 0                                                   | 0           | 0                                                               | 0                     | 0                                      | 0                     | 56                                           |
| Unemployed                      | 16          | 16                                       | 0                                                   | 0           | 0                                                               | 0                     | 0                                      | 0                     | 0                                            |
| Not in labor force              | 13          |                                          | 0                                                   | 0           | 0                                                               | 0                     | 0                                      | 0                     | 6                                            |
| Not high school graduate:       | 92          | 72                                       | 0                                                   | 0           | 0                                                               | 1                     | 0                                      | 1                     | 19                                           |
| Employed                        | 26          | 11                                       | 0                                                   | 0           | 0                                                               | 1                     | 0                                      | 1                     | 14                                           |
| Unemployed                      | 13          | 13                                       | 0                                                   | 0           | 0                                                               | 0                     | 0                                      | 0                     | 0                                            |
| Not in labor force              | 53          | 48                                       | 0                                                   | 0           | 0                                                               | 0                     | 0                                      | 0                     | 5                                            |