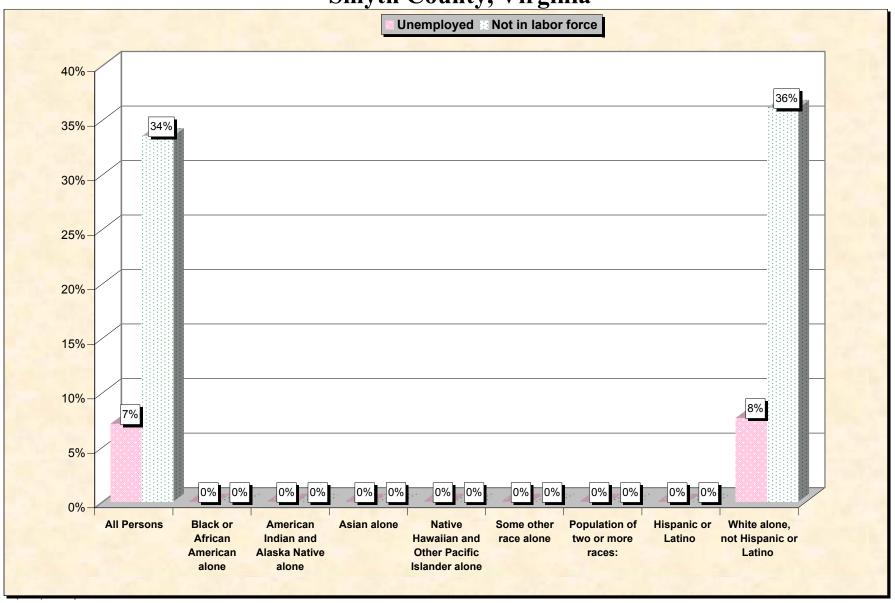

Chart 2 -- Employment Status of Civilian Non-Students 16 to 19 years Smyth County, Virginia

Source: Data Set: Census 2000 Summary File 3 (SF 3) - Sample Data. P38. ARMED FORCES STATUS BY SCHOOL ENROLLMENT BY EDUCATIONAL ATTAINMENT BY EMPLOYMENT STATUS FOR THE POPULATION 16 TO 19 YEARS [22] - Universe: Population 16 to 19 years; P149B through P149I ARMED FORCES STATUS BY SCHOOL ENROLLMENT BY EDUCATIONAL ATTAINMENT BY EMPLOYMENT STATUS FOR THE POPULATION 16 TO 19 YEARS.