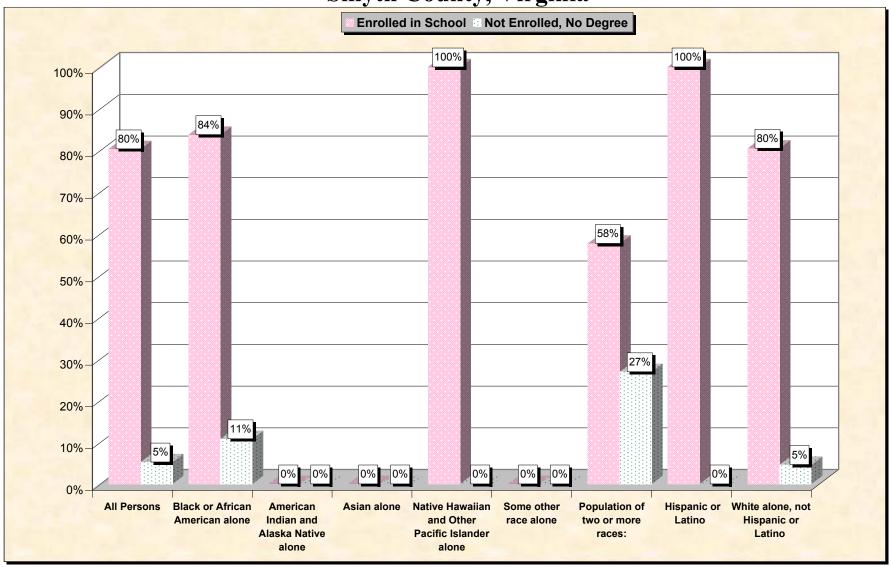

29-Oct-02

Chart 1 -- School Enrollment and Degree Status of Civilians 16 to 19 years
Smyth County, Virginia

Source: Data Set: Census 2000 Summary File 3 (SF 3) - Sample Data. P38. ARMED FORCES STATUS BY SCHOOL ENROLLMENT BY EDUCATIONAL ATTAINMENT BY EMPLOYMENT STATUS FOR THE POPULATION 16 TO 19 YEARS [22] - Universe: Population 16 to 19 years; P149B through P149I ARMED FORCES STATUS BY SCHOOL ENROLLMENT BY EDUCATIONAL ATTAINMENT BY EMPLOYMENT STATUS FOR THE POPULATION 16 TO 19 YEARS.