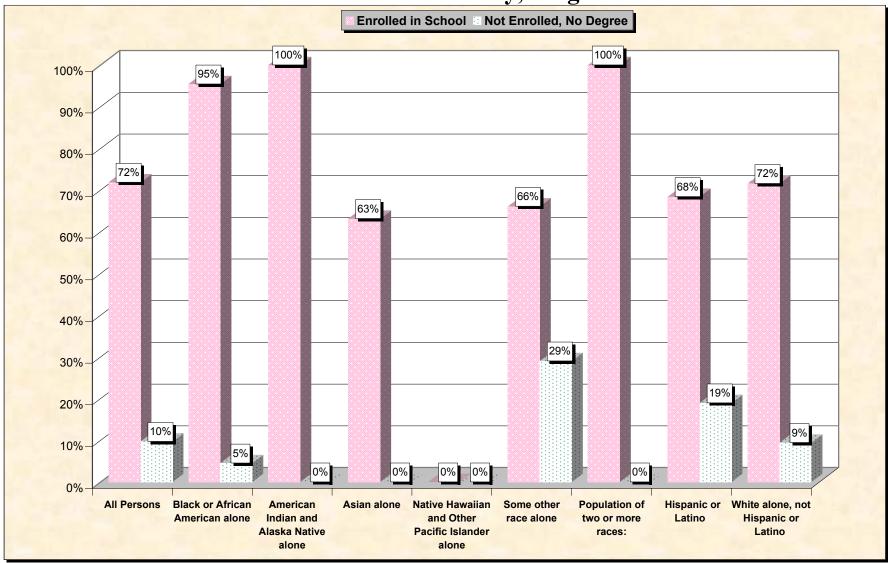

# Chart 1 -- School Enrollment and Degree Status of Civilians 16 to 19 years Shenandoah County, Virginia

Source: Data Set: Census 2000 Summary File 3 (SF 3) - Sample Data. P38. ARMED FORCES STATUS BY SCHOOL ENROLLMENT BY EDUCATIONAL ATTAINMENT BY EMPLOYMENT STATUS FOR THE POPULATION 16 TO 19 YEARS [22] - Universe: Population 16 to 19 years; P149B through P149I ARMED FORCES STATUS BY SCHOOL ENROLLMENT BY EDUCATIONAL ATTAINMENT BY EMPLOYMENT STATUS FOR THE POPULATION 16 TO 19 YEARS.

#### Source data for charts

| Snenandoan County,<br>Virginia | All Persons |    | American<br>Indian and<br>Alaska<br>Native<br>alone | Asian alone | Native<br>Hawaiian<br>and Other<br>Pacific<br>Islander<br>alone | race alone |    | Hispanic<br>or Latino | White<br>alone, not<br>Hispanic or<br>Latino |
|--------------------------------|-------------|----|-----------------------------------------------------|-------------|-----------------------------------------------------------------|------------|----|-----------------------|----------------------------------------------|
| Total:                         | 1,614       |    | 2                                                   | 19          |                                                                 | 62         | 19 |                       | 1,464                                        |
| In Armed Forces:               | 0           | 0  | -                                                   | 0           | 0                                                               | 0          | 0  | 0                     | 0                                            |
| Enrolled in school:            | 0           | 0  | 0                                                   | 0           | 0                                                               | 0          | 0  | 0                     | 0                                            |
| High school graduate           | 0           | 0  | 0                                                   | 0           | 0                                                               | 0          | 0  | 0                     | 0                                            |
| Not high school graduate       | 0           | 0  | 0                                                   | 0           | 0                                                               | 0          | 0  | 0                     | 0                                            |
| Not enrolled in school:        | 0           | 0  | 0                                                   | 0           | 0                                                               | 0          | 0  | 0                     | 0                                            |
| High school graduate           | 0           | 0  | 0                                                   | 0           | 0                                                               | 0          | 0  | 0                     | 0                                            |
| Not high school graduate       | 0           | 0  | 0                                                   | 0           | 0                                                               | 0          | 0  | 0                     | 0                                            |
| Civilian:                      | 1,614       | 22 | 2                                                   | 19          | 0                                                               | 62         | 19 | 95                    | 1,464                                        |
| Enrolled in school:            | 1,160       | 21 | 2                                                   | 12          | 0                                                               | 41         | 19 | 65                    | 1,048                                        |
| Employed                       | 507         | 14 | 2                                                   | 0           | 0                                                               | 5          | 19 | 5                     | 467                                          |
| Unemployed                     | 52          | 0  | 0                                                   | 0           | 0                                                               | 8          | 0  | 8                     | 44                                           |
| Not in labor force             | 601         | 7  | 0                                                   | 12          | 0                                                               | 28         | 0  | 52                    | 537                                          |
| Not enrolled in school:        | 454         | 1  | 0                                                   | 7           | 0                                                               | 21         | 0  | 30                    | 416                                          |
| High school graduate:          | 297         | 0  | 0                                                   | 7           | 0                                                               | 3          | 0  | 12                    | 278                                          |
| Employed                       | 240         | 0  | 0                                                   | 7           | 0                                                               | 3          | 0  | 8                     | 225                                          |
| Unemployed                     | 42          | 0  | 0                                                   | 0           | 0                                                               | 0          | 0  | 0                     | 42                                           |
| Not in labor force             | 15          | 0  | 0                                                   | 0           | 0                                                               | 0          | 0  | 4                     | 11                                           |
| Not high school graduate:      | 157         | 1  | 0                                                   | 0           | 0                                                               | 18         | 0  | 18                    | 138                                          |
| Employed                       | 97          | 1  | 0                                                   | 0           | 0                                                               | 16         | 0  | 16                    | 80                                           |
| Unemployed                     | 12          | 0  | 0                                                   | 0           | 0                                                               | 0          | 0  | 0                     | 12                                           |
| Not in labor force             | 48          | 0  | 0                                                   | 0           | 0                                                               | 2          | 0  | 2                     | 46                                           |