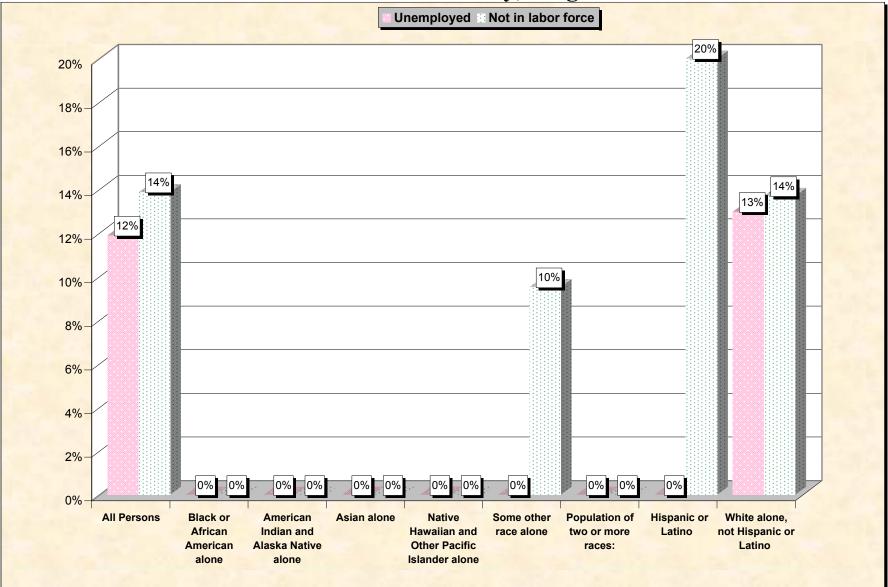

## Chart 2 -- Employment Status of Civilian Non-Students 16 to 19 years Shenandoah County, Virginia

Source: Data Set: Census 2000 Summary File 3 (SF 3) - Sample Data. P38. ARMED FORCES STATUS BY SCHOOL ENROLLMENT BY EDUCATIONAL ATTAINMENT BY EMPLOYMENT STATUS FOR THE POPULATION 16 TO 19 YEARS [22] - Universe: Population 16 to 19 years; P149B through P149I ARMED FORCES STATUS BY SCHOOL ENROLLMENT BY EDUCATIONAL ATTAINMENT BY EMPLOYMENT STATUS FOR THE POPULATION 16 TO 19 YEARS.

#### Source data for charts

| Snenandoan County,<br>Virginia | All Persons |    | American<br>Indian and<br>Alaska<br>Native<br>alone | Asian alone | Native<br>Hawaiian<br>and Other<br>Pacific<br>Islander<br>alone | race alone |    | Hispanic<br>or Latino | White<br>alone, not<br>Hispanic or<br>Latino |
|--------------------------------|-------------|----|-----------------------------------------------------|-------------|-----------------------------------------------------------------|------------|----|-----------------------|----------------------------------------------|
| Total:                         | 1,614       |    | 2                                                   | 19          |                                                                 | 62         | 19 |                       | 1,464                                        |
| In Armed Forces:               | 0           | 0  | -                                                   | 0           | 0                                                               | 0          | 0  | 0                     | 0                                            |
| Enrolled in school:            | 0           | 0  | 0                                                   | 0           | 0                                                               | 0          | 0  | 0                     | 0                                            |
| High school graduate           | 0           | 0  | 0                                                   | 0           | 0                                                               | 0          | 0  | 0                     | 0                                            |
| Not high school graduate       | 0           | 0  | 0                                                   | 0           | 0                                                               | 0          | 0  | 0                     | 0                                            |
| Not enrolled in school:        | 0           | 0  | 0                                                   | 0           | 0                                                               | 0          | 0  | 0                     | 0                                            |
| High school graduate           | 0           | 0  | 0                                                   | 0           | 0                                                               | 0          | 0  | 0                     | 0                                            |
| Not high school graduate       | 0           | 0  | 0                                                   | 0           | 0                                                               | 0          | 0  | 0                     | 0                                            |
| Civilian:                      | 1,614       | 22 | 2                                                   | 19          | 0                                                               | 62         | 19 | 95                    | 1,464                                        |
| Enrolled in school:            | 1,160       | 21 | 2                                                   | 12          | 0                                                               | 41         | 19 | 65                    | 1,048                                        |
| Employed                       | 507         | 14 | 2                                                   | 0           | 0                                                               | 5          | 19 | 5                     | 467                                          |
| Unemployed                     | 52          | 0  | 0                                                   | 0           | 0                                                               | 8          | 0  | 8                     | 44                                           |
| Not in labor force             | 601         | 7  | 0                                                   | 12          | 0                                                               | 28         | 0  | 52                    | 537                                          |
| Not enrolled in school:        | 454         | 1  | 0                                                   | 7           | 0                                                               | 21         | 0  | 30                    | 416                                          |
| High school graduate:          | 297         | 0  | 0                                                   | 7           | 0                                                               | 3          | 0  | 12                    | 278                                          |
| Employed                       | 240         | 0  | 0                                                   | 7           | 0                                                               | 3          | 0  | 8                     | 225                                          |
| Unemployed                     | 42          | 0  | 0                                                   | 0           | 0                                                               | 0          | 0  | 0                     | 42                                           |
| Not in labor force             | 15          | 0  | 0                                                   | 0           | 0                                                               | 0          | 0  | 4                     | 11                                           |
| Not high school graduate:      | 157         | 1  | 0                                                   | 0           | 0                                                               | 18         | 0  | 18                    | 138                                          |
| Employed                       | 97          | 1  | 0                                                   | 0           | 0                                                               | 16         | 0  | 16                    | 80                                           |
| Unemployed                     | 12          | 0  | 0                                                   | 0           | 0                                                               | 0          | 0  | 0                     | 12                                           |
| Not in labor force             | 48          | 0  | 0                                                   | 0           | 0                                                               | 2          | 0  | 2                     | 46                                           |