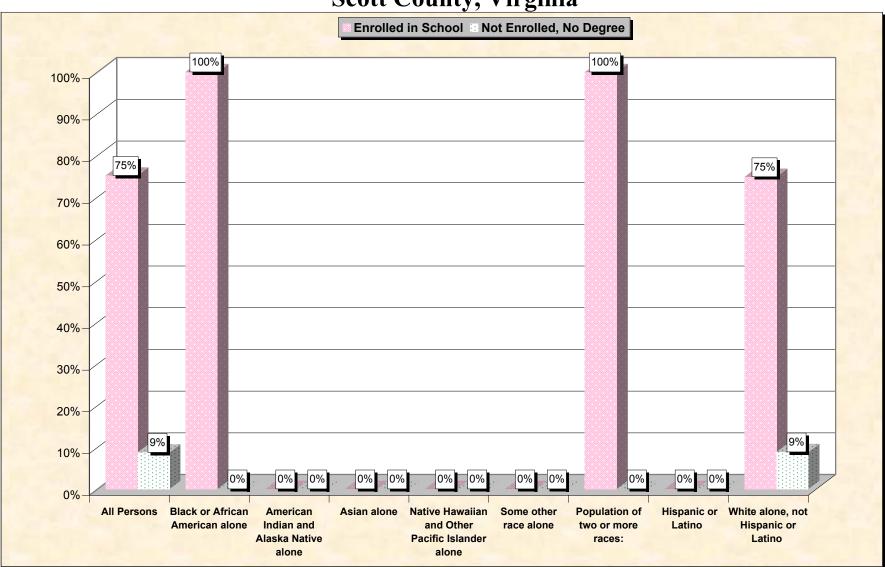

# Chart 1 -- School Enrollment and Degree Status of Civilians 16 to 19 years Scott County, Virginia

Source: Data Set: Census 2000 Summary File 3 (SF 3) - Sample Data. P38. ARMED FORCES STATUS BY SCHOOL ENROLLMENT BY EDUCATIONAL ATTAINMENT BY EMPLOYMENT STATUS FOR THE POPULATION 16 TO 19 YEARS [22] - Universe: Population 16 to 19 years; P149B through P149I ARMED FORCES STATUS BY SCHOOL ENROLLMENT BY EDUCATIONAL ATTAINMENT BY EMPLOYMENT STATUS FOR THE POPULATION 16 TO 19 YEARS.

#### Source data for charts

| Scott County, Virginia    | All Persons | Black or<br>African<br>American | American<br>Indian and<br>Alaska<br>Native<br>alone | Asian alone |          | race alone | Population of<br>two or more<br>races: | Hispanic<br>or Latino | White<br>alone, not<br>Hispanic or<br>Latino |
|---------------------------|-------------|---------------------------------|-----------------------------------------------------|-------------|----------|------------|----------------------------------------|-----------------------|----------------------------------------------|
| Total:                    | 1,015       | 7                               | 0                                                   | 0           | , v      | 0          | 5                                      |                       | 1,003                                        |
| In Armed Forces:          | 0           | 0                               | -                                                   | 0           | <u> </u> | 0          | 0                                      | -                     | 0                                            |
| Enrolled in school:       | 0           | 0                               | -                                                   | 0           | <u> </u> | 0          | -                                      | -                     | 0                                            |
| High school graduate      | 0           | 0                               | -                                                   | 0           | <u> </u> | 0          |                                        | -                     | 0                                            |
| Not high school graduate  | 0           | 0                               | -                                                   | 0           | <u> </u> | 0          |                                        | -                     | 0                                            |
| Not enrolled in school:   | 0           | 0                               | 0                                                   | 0           | <u> </u> | 0          | 0                                      | -                     | 0                                            |
| High school graduate      | 0           | 0                               | -                                                   | 0           | <u> </u> | 0          | <b>.</b>                               | -                     | 0                                            |
| Not high school graduate  | 0           | 0                               | 0                                                   | 0           | <u> </u> | 0          | -                                      |                       | 0                                            |
| Civilian:                 | 1,015       | 7                               | 0                                                   | 0           | <u> </u> | 0          | -                                      | -                     | 1,003                                        |
| Enrolled in school:       | 763         | 7                               | 0                                                   | 0           | 0        | 0          | 5                                      | -                     | 751                                          |
| Employed                  | 177         | 0                               | 0                                                   | 0           | 0        | 0          | 0                                      | 0                     | 177                                          |
| Unemployed                | 44          | 0                               | 0                                                   | 0           | 0        | 0          | 5                                      | 0                     | 39                                           |
| Not in labor force        | 542         | 7                               | 0                                                   | 0           | 0        | 0          | 0                                      | 0                     | 535                                          |
| Not enrolled in school:   | 252         | 0                               | 0                                                   | 0           | 0        | 0          | 0                                      | 0                     | 252                                          |
| High school graduate:     | 163         | 0                               | 0                                                   | 0           | 0        | 0          | 0                                      | 0                     | 163                                          |
| Employed                  | 119         | 0                               | 0                                                   | 0           | 0        | 0          | 0                                      | 0                     | 119                                          |
| Unemployed                | 23          | 0                               | 0                                                   | 0           | 0        | 0          | 0                                      | 0                     | 23                                           |
| Not in labor force        | 21          | 0                               | 0                                                   | 0           | 0        | 0          | 0                                      | 0                     | 21                                           |
| Not high school graduate: | 89          | 0                               | 0                                                   | 0           | 0        | 0          | 0                                      | 0                     | 89                                           |
| Employed                  | 52          | 0                               | 0                                                   | 0           | 0        | 0          | 0                                      | 0                     | 52                                           |
| Unemployed                | 14          | 0                               | 0                                                   | 0           | 0        | 0          | 0                                      | 0                     | 14                                           |
| Not in labor force        | 23          | 0                               | 0                                                   | 0           | 0        | 0          | 0                                      | 0                     | 23                                           |