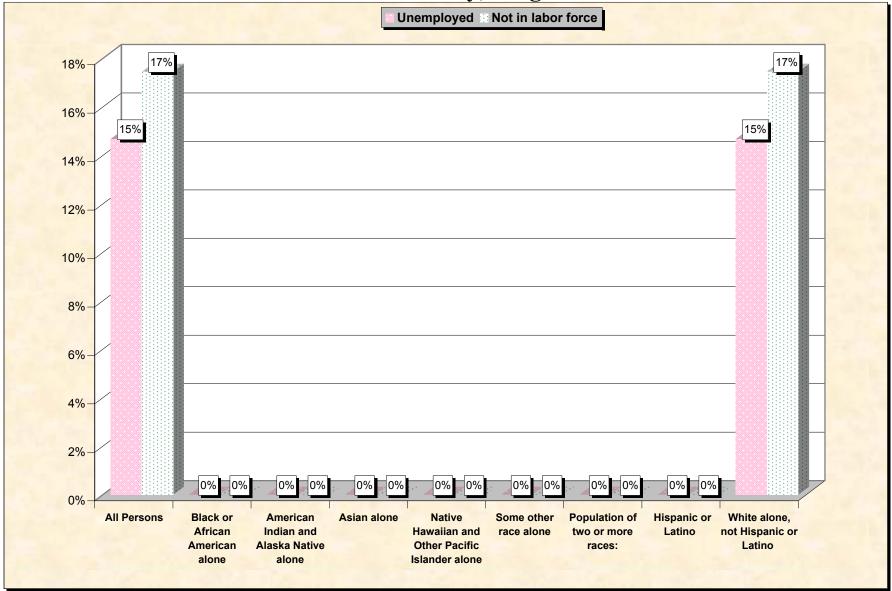

# Chart 2 -- Employment Status of Civilian Non-Students 16 to 19 years Scott County, Virginia

Source: Data Set: Census 2000 Summary File 3 (SF 3) - Sample Data. P38. ARMED FORCES STATUS BY SCHOOL ENROLLMENT BY EDUCATIONAL ATTAINMENT BY EMPLOYMENT STATUS FOR THE POPULATION 16 TO 19 YEARS [22] - Universe: Population 16 to 19 years; P149B through P149I ARMED FORCES STATUS BY SCHOOL ENROLLMENT BY EDUCATIONAL ATTAINMENT BY EMPLOYMENT STATUS FOR THE POPULATION 16 TO 19 YEARS.

#### Source data for charts

| Scott County, Virginia    | All Persons | Black or<br>African<br>American | American<br>Indian and<br>Alaska<br>Native<br>alone | Asian alone |          | race alone | Population of<br>two or more<br>races: | Hispanic<br>or Latino | White<br>alone, not<br>Hispanic or<br>Latino |
|---------------------------|-------------|---------------------------------|-----------------------------------------------------|-------------|----------|------------|----------------------------------------|-----------------------|----------------------------------------------|
| Total:                    | 1,015       | 7                               | 0                                                   | 0           | , v      | 0          | 5                                      |                       | 1,003                                        |
| In Armed Forces:          | 0           | 0                               | -                                                   | 0           | <u> </u> | 0          | 0                                      | -                     | 0                                            |
| Enrolled in school:       | 0           | 0                               | -                                                   | 0           | <u> </u> | 0          | -                                      | -                     | 0                                            |
| High school graduate      | 0           | 0                               | -                                                   | 0           | <u> </u> | 0          |                                        | -                     | 0                                            |
| Not high school graduate  | 0           | 0                               | -                                                   | 0           | <u> </u> | 0          |                                        | -                     | 0                                            |
| Not enrolled in school:   | 0           | 0                               | 0                                                   | 0           | <u> </u> | 0          | 0                                      | -                     | 0                                            |
| High school graduate      | 0           | 0                               | -                                                   | 0           | <u> </u> | 0          | <b>.</b>                               | -                     | 0                                            |
| Not high school graduate  | 0           | 0                               | 0                                                   | 0           | <u> </u> | 0          | -                                      |                       | 0                                            |
| Civilian:                 | 1,015       | 7                               | 0                                                   | 0           | <u> </u> | 0          | -                                      | -                     | 1,003                                        |
| Enrolled in school:       | 763         | 7                               | 0                                                   | 0           | 0        | 0          | 5                                      | -                     | 751                                          |
| Employed                  | 177         | 0                               | 0                                                   | 0           | 0        | 0          | 0                                      | 0                     | 177                                          |
| Unemployed                | 44          | 0                               | 0                                                   | 0           | 0        | 0          | 5                                      | 0                     | 39                                           |
| Not in labor force        | 542         | 7                               | 0                                                   | 0           | 0        | 0          | 0                                      | 0                     | 535                                          |
| Not enrolled in school:   | 252         | 0                               | 0                                                   | 0           | 0        | 0          | 0                                      | 0                     | 252                                          |
| High school graduate:     | 163         | 0                               | 0                                                   | 0           | 0        | 0          | 0                                      | 0                     | 163                                          |
| Employed                  | 119         | 0                               | 0                                                   | 0           | 0        | 0          | 0                                      | 0                     | 119                                          |
| Unemployed                | 23          | 0                               | 0                                                   | 0           | 0        | 0          | 0                                      | 0                     | 23                                           |
| Not in labor force        | 21          | 0                               | 0                                                   | 0           | 0        | 0          | 0                                      | 0                     | 21                                           |
| Not high school graduate: | 89          | 0                               | 0                                                   | 0           | 0        | 0          | 0                                      | 0                     | 89                                           |
| Employed                  | 52          | 0                               | 0                                                   | 0           | 0        | 0          | 0                                      | 0                     | 52                                           |
| Unemployed                | 14          | 0                               | 0                                                   | 0           | 0        | 0          | 0                                      | 0                     | 14                                           |
| Not in labor force        | 23          | 0                               | 0                                                   | 0           | 0        | 0          | 0                                      | 0                     | 23                                           |