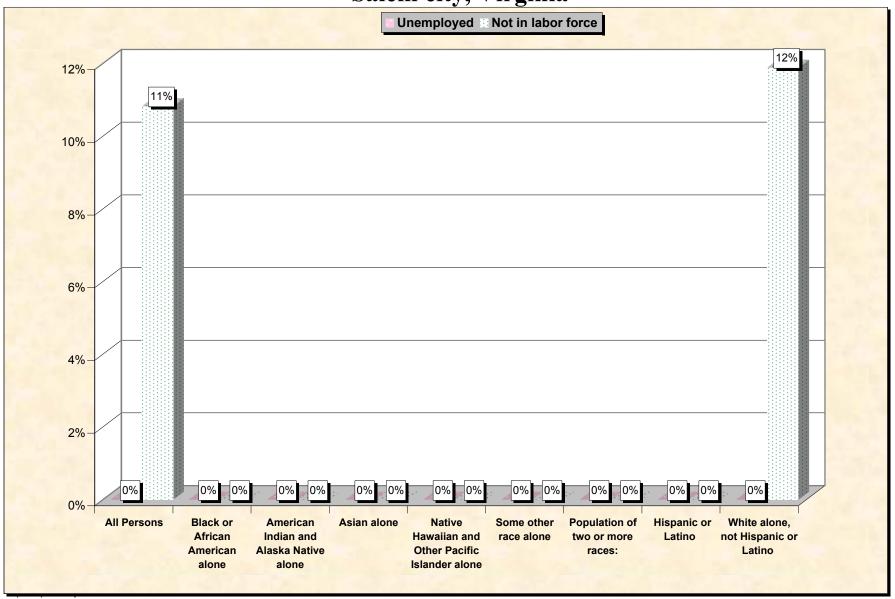

Chart 2 -- Employment Status of Civilian Non-Students 16 to 19 years Salem city, Virginia

Source: Data Set: Census 2000 Summary File 3 (SF 3) - Sample Data. P38. ARMED FORCES STATUS BY SCHOOL ENROLLMENT BY EDUCATIONAL ATTAINMENT BY EMPLOYMENT STATUS FOR THE POPULATION 16 TO 19 YEARS [22] - Universe: Population 16 to 19 years; P149B through P149I ARMED FORCES STATUS BY SCHOOL ENROLLMENT BY EDUCATIONAL ATTAINMENT BY EMPLOYMENT STATUS FOR THE POPULATION 16 TO 19 YEARS.