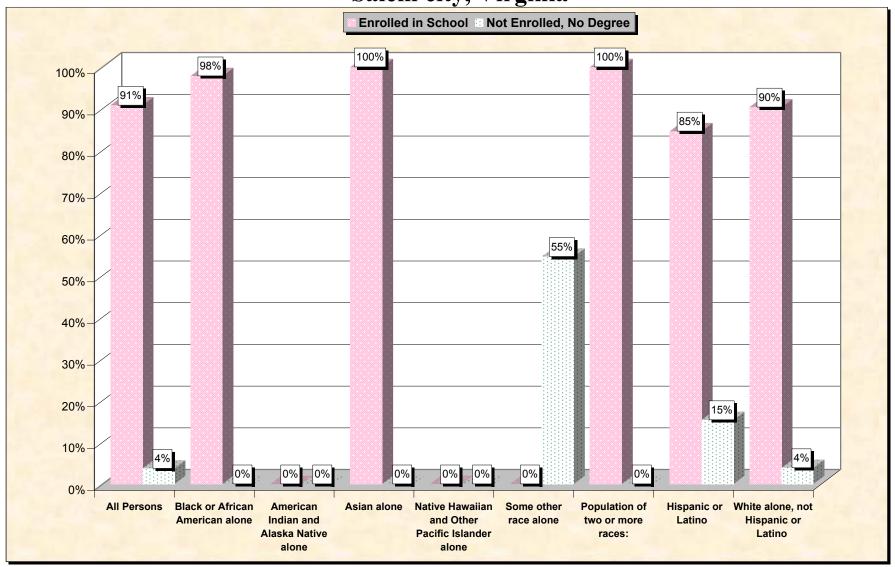

29-Oct-02

Chart 1 -- School Enrollment and Degree Status of Civilians 16 to 19 years Salem city, Virginia

Source: Data Set: Census 2000 Summary File 3 (SF 3) - Sample Data. P38. ARMED FORCES STATUS BY SCHOOL ENROLLMENT BY EDUCATIONAL ATTAINMENT BY EMPLOYMENT STATUS FOR THE POPULATION 16 TO 19 YEARS [22] - Universe: Population 16 to 19 years; P149B through P149I ARMED FORCES STATUS BY SCHOOL ENROLLMENT BY EDUCATIONAL ATTAINMENT BY EMPLOYMENT STATUS FOR THE POPULATION 16 TO 19 YEARS.