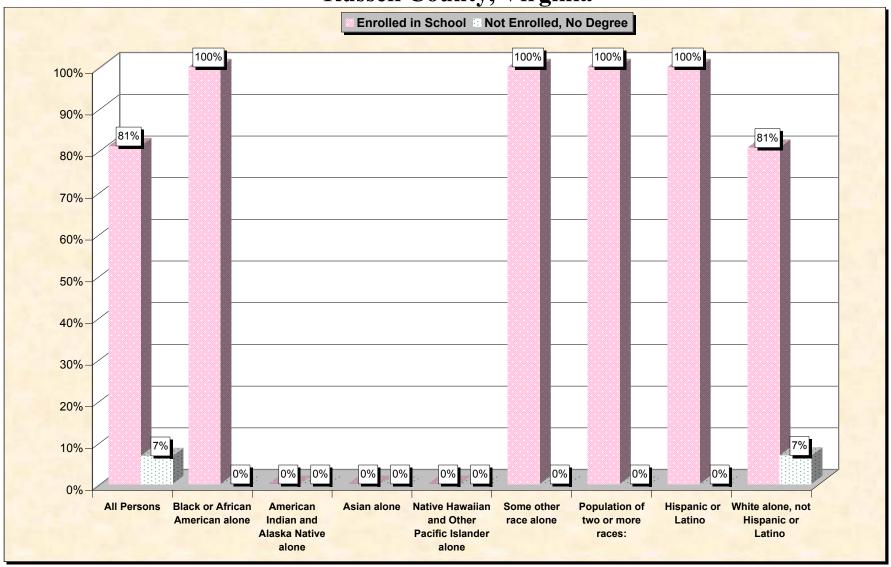

29-Oct-02

Chart 1 -- School Enrollment and Degree Status of Civilians 16 to 19 years
Russell County, Virginia

Source: Data Set: Census 2000 Summary File 3 (SF 3) - Sample Data. P38. ARMED FORCES STATUS BY SCHOOL ENROLLMENT BY EDUCATIONAL ATTAINMENT BY EMPLOYMENT STATUS FOR THE POPULATION 16 TO 19 YEARS [22] - Universe: Population 16 to 19 years; P149B through P149I ARMED FORCES STATUS BY SCHOOL ENROLLMENT BY EDUCATIONAL ATTAINMENT BY EMPLOYMENT STATUS FOR THE POPULATION 16 TO 19 YEARS.

## Source data for charts

| Source data for charts    |             |                                          |                                                     |             | Native                                       |                       |                                  |                       |                                              |
|---------------------------|-------------|------------------------------------------|-----------------------------------------------------|-------------|----------------------------------------------|-----------------------|----------------------------------|-----------------------|----------------------------------------------|
| Russell County, Virginia  | All Persons | Black or<br>African<br>American<br>alone | American<br>Indian and<br>Alaska<br>Native<br>alone | Asian alone | Hawaiian<br>and Other<br>Pacific<br>Islander | Some other race alone | Population of two or more races: | Hispanic<br>or Latino | White<br>alone, not<br>Hispanic or<br>Latino |
| Total:                    | 1,583       | 10                                       | 0                                                   | 0           | 0                                            | 10                    | 9                                | 10                    | 1,554                                        |
| In Armed Forces:          | 6           | 0                                        | 0                                                   | 0           | 0                                            | 0                     | 0                                | 0                     | 6                                            |
| Enrolled in school:       | 0           | 0                                        | 0                                                   | 0           | 0                                            | 0                     | 0                                | 0                     | 0                                            |
| High school graduate      | 0           | 0                                        | 0                                                   | 0           | 0                                            | 0                     | 0                                | 0                     | 0                                            |
| Not high school graduate  | 0           | 0                                        | 0                                                   | 0           | 0                                            | 0                     | 0                                | 0                     | 0                                            |
| Not enrolled in school:   | 6           | 0                                        | 0                                                   | 0           | 0                                            | 0                     | 0                                | 0                     | 6                                            |
| High school graduate      | 6           | 0                                        | 0                                                   | 0           | 0                                            | 0                     | 0                                | 0                     | 6                                            |
| Not high school graduate  | 0           | 0                                        | 0                                                   | 0           | 0                                            | 0                     | 0                                | 0                     | 0                                            |
| Civilian:                 | 1,577       | 10                                       | 0                                                   | 0           | 0                                            | 10                    | 9                                | 10                    | 1,548                                        |
| Enrolled in school:       | 1,278       | 10                                       | 0                                                   | 0           | 0                                            | 10                    | 9                                | 10                    | 1,249                                        |
| Employed                  | 252         | 0                                        | 0                                                   | 0           | 0                                            | 4                     | 0                                | 4                     | 248                                          |
| Unemployed                | 93          | 0                                        | 0                                                   | 0           | 0                                            | 0                     | 0                                | 0                     | 93                                           |
| Not in labor force        | 933         | 10                                       | 0                                                   | 0           | 0                                            | 6                     | 9                                | 6                     | 908                                          |
| Not enrolled in school:   | 299         | 0                                        | 0                                                   | 0           | 0                                            | 0                     | 0                                | 0                     | 299                                          |
| High school graduate:     | 193         | 0                                        | 0                                                   | 0           | 0                                            | 0                     | 0                                | 0                     | 193                                          |
| Employed                  | 127         | 0                                        | 0                                                   | 0           | 0                                            | 0                     | 0                                | 0                     | 127                                          |
| Unemployed                | 37          | 0                                        | 0                                                   | 0           | 0                                            | 0                     | 0                                | 0                     | 37                                           |
| Not in labor force        | 29          | 0                                        | 0                                                   | 0           | 0                                            | 0                     | 0                                | 0                     | 29                                           |
| Not high school graduate: | 106         | 0                                        | 0                                                   | 0           | 0                                            | 0                     | 0                                | 0                     | 106                                          |
| Employed                  | 46          | 0                                        | 0                                                   | 0           | 0                                            | 0                     | 0                                | 0                     | 46                                           |
| Unemployed                | 12          | 0                                        | 0                                                   | 0           | 0                                            | 0                     | 0                                | 0                     | 12                                           |
| Not in labor force        | 48          | 0                                        | 0                                                   | 0           | 0                                            | 0                     | 0                                | 0                     | 48                                           |