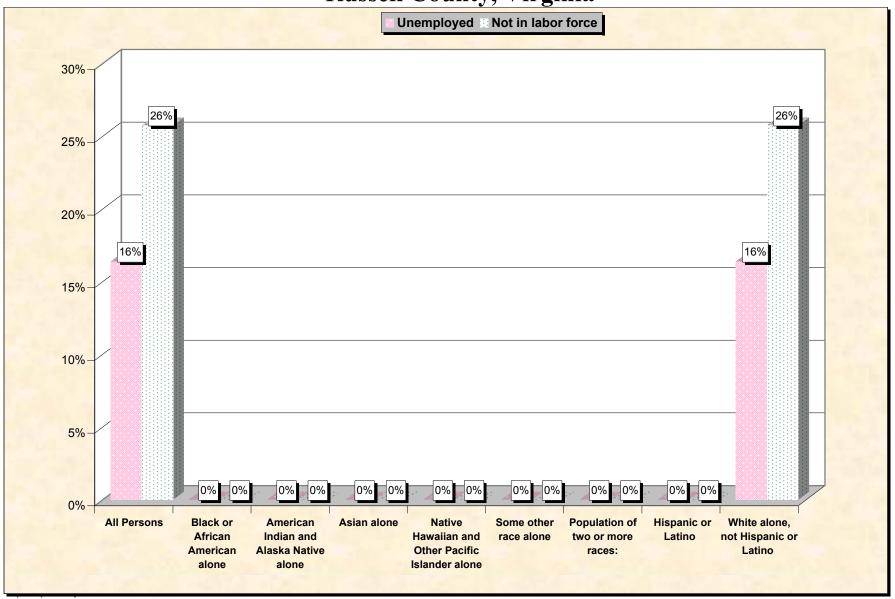

Chart 2 -- Employment Status of Civilian Non-Students 16 to 19 years Russell County, Virginia

Source: Data Set: Census 2000 Summary File 3 (SF 3) - Sample Data. P38. ARMED FORCES STATUS BY SCHOOL ENROLLMENT BY EDUCATIONAL ATTAINMENT BY EMPLOYMENT STATUS FOR THE POPULATION 16 TO 19 YEARS [22] - Universe: Population 16 to 19 years; P149B through P149I ARMED FORCES STATUS BY SCHOOL ENROLLMENT BY EDUCATIONAL ATTAINMENT BY EMPLOYMENT STATUS FOR THE POPULATION 16 TO 19 YEARS.

## Source data for charts

| Source data for charts    |             |                                          |                                                     |             | Native                                       |                       |                                  |                       |                                              |
|---------------------------|-------------|------------------------------------------|-----------------------------------------------------|-------------|----------------------------------------------|-----------------------|----------------------------------|-----------------------|----------------------------------------------|
| Russell County, Virginia  | All Persons | Black or<br>African<br>American<br>alone | American<br>Indian and<br>Alaska<br>Native<br>alone | Asian alone | Hawaiian<br>and Other<br>Pacific<br>Islander | Some other race alone | Population of two or more races: | Hispanic<br>or Latino | White<br>alone, not<br>Hispanic or<br>Latino |
| Total:                    | 1,583       | 10                                       | 0                                                   | 0           | 0                                            | 10                    | 9                                | 10                    | 1,554                                        |
| In Armed Forces:          | 6           | 0                                        | 0                                                   | 0           | 0                                            | 0                     | 0                                | 0                     | 6                                            |
| Enrolled in school:       | 0           | 0                                        | 0                                                   | 0           | 0                                            | 0                     | 0                                | 0                     | 0                                            |
| High school graduate      | 0           | 0                                        | 0                                                   | 0           | 0                                            | 0                     | 0                                | 0                     | 0                                            |
| Not high school graduate  | 0           | 0                                        | 0                                                   | 0           | 0                                            | 0                     | 0                                | 0                     | 0                                            |
| Not enrolled in school:   | 6           | 0                                        | 0                                                   | 0           | 0                                            | 0                     | 0                                | 0                     | 6                                            |
| High school graduate      | 6           | 0                                        | 0                                                   | 0           | 0                                            | 0                     | 0                                | 0                     | 6                                            |
| Not high school graduate  | 0           | 0                                        | 0                                                   | 0           | 0                                            | 0                     | 0                                | 0                     | 0                                            |
| Civilian:                 | 1,577       | 10                                       | 0                                                   | 0           | 0                                            | 10                    | 9                                | 10                    | 1,548                                        |
| Enrolled in school:       | 1,278       | 10                                       | 0                                                   | 0           | 0                                            | 10                    | 9                                | 10                    | 1,249                                        |
| Employed                  | 252         | 0                                        | 0                                                   | 0           | 0                                            | 4                     | 0                                | 4                     | 248                                          |
| Unemployed                | 93          | 0                                        | 0                                                   | 0           | 0                                            | 0                     | 0                                | 0                     | 93                                           |
| Not in labor force        | 933         | 10                                       | 0                                                   | 0           | 0                                            | 6                     | 9                                | 6                     | 908                                          |
| Not enrolled in school:   | 299         | 0                                        | 0                                                   | 0           | 0                                            | 0                     | 0                                | 0                     | 299                                          |
| High school graduate:     | 193         | 0                                        | 0                                                   | 0           | 0                                            | 0                     | 0                                | 0                     | 193                                          |
| Employed                  | 127         | 0                                        | 0                                                   | 0           | 0                                            | 0                     | 0                                | 0                     | 127                                          |
| Unemployed                | 37          | 0                                        | 0                                                   | 0           | 0                                            | 0                     | 0                                | 0                     | 37                                           |
| Not in labor force        | 29          | 0                                        | 0                                                   | 0           | 0                                            | 0                     | 0                                | 0                     | 29                                           |
| Not high school graduate: | 106         | 0                                        | 0                                                   | 0           | 0                                            | 0                     | 0                                | 0                     | 106                                          |
| Employed                  | 46          | 0                                        | 0                                                   | 0           | 0                                            | 0                     | 0                                | 0                     | 46                                           |
| Unemployed                | 12          | 0                                        | 0                                                   | 0           | 0                                            | 0                     | 0                                | 0                     | 12                                           |
| Not in labor force        | 48          | 0                                        | 0                                                   | 0           | 0                                            | 0                     | 0                                | 0                     | 48                                           |