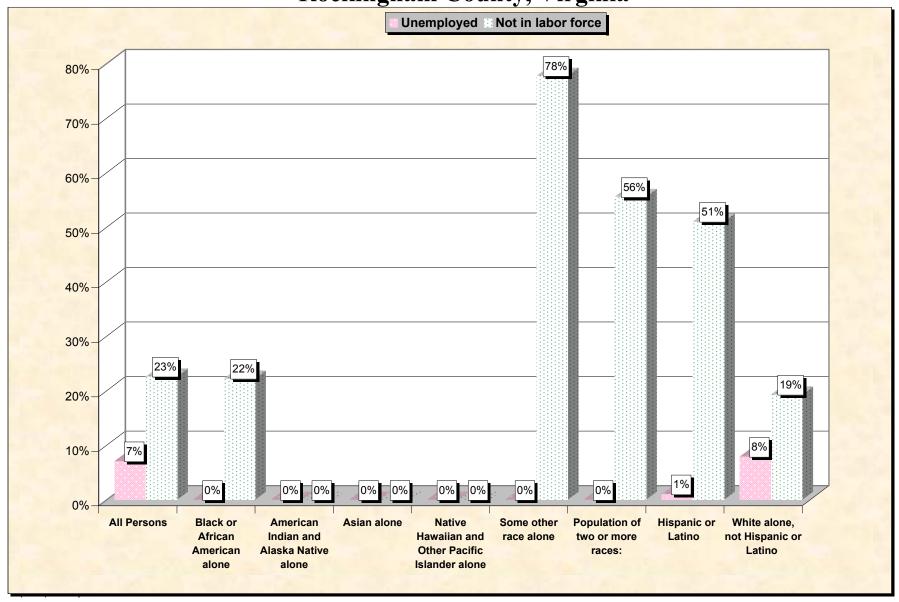

Chart 2 -- Employment Status of Civilian Non-Students 16 to 19 years Rockingham County, Virginia

Source: Data Set: Census 2000 Summary File 3 (SF 3) - Sample Data. P38. ARMED FORCES STATUS BY SCHOOL ENROLLMENT BY EDUCATIONAL ATTAINMENT BY EMPLOYMENT STATUS FOR THE POPULATION 16 TO 19 YEARS [22] - Universe: Population 16 to 19 years; P149B through P149I ARMED FORCES STATUS BY SCHOOL ENROLLMENT BY EDUCATIONAL ATTAINMENT BY EMPLOYMENT STATUS FOR THE POPULATION 16 TO 19 YEARS.