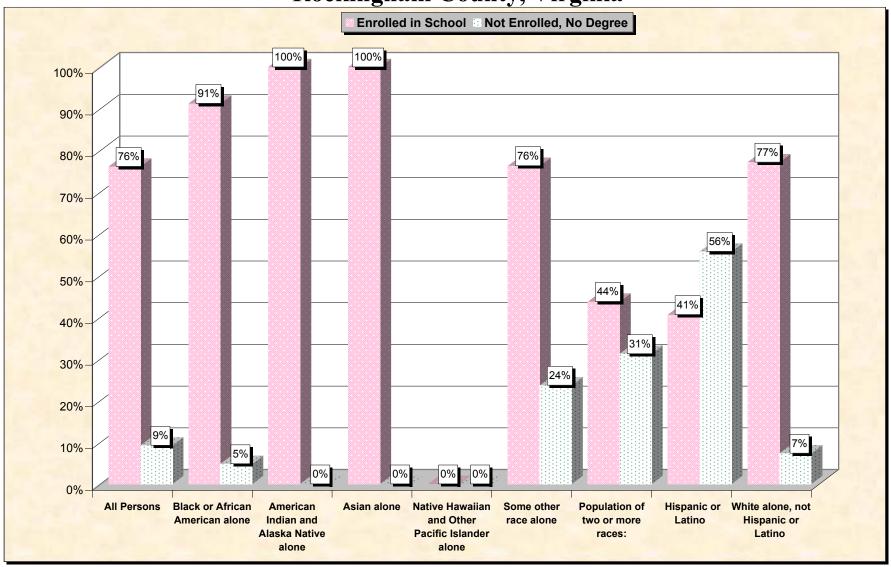

29-Oct-02

Chart 1 -- School Enrollment and Degree Status of Civilians 16 to 19 years
Rockingham County, Virginia

Source: Data Set: Census 2000 Summary File 3 (SF 3) - Sample Data. P38. ARMED FORCES STATUS BY SCHOOL ENROLLMENT BY EDUCATIONAL ATTAINMENT BY EMPLOYMENT STATUS FOR THE POPULATION 16 TO 19 YEARS [22] - Universe: Population 16 to 19 years; P149B through P149I ARMED FORCES STATUS BY SCHOOL ENROLLMENT BY EDUCATIONAL ATTAINMENT BY EMPLOYMENT STATUS FOR THE POPULATION 16 TO 19 YEARS.