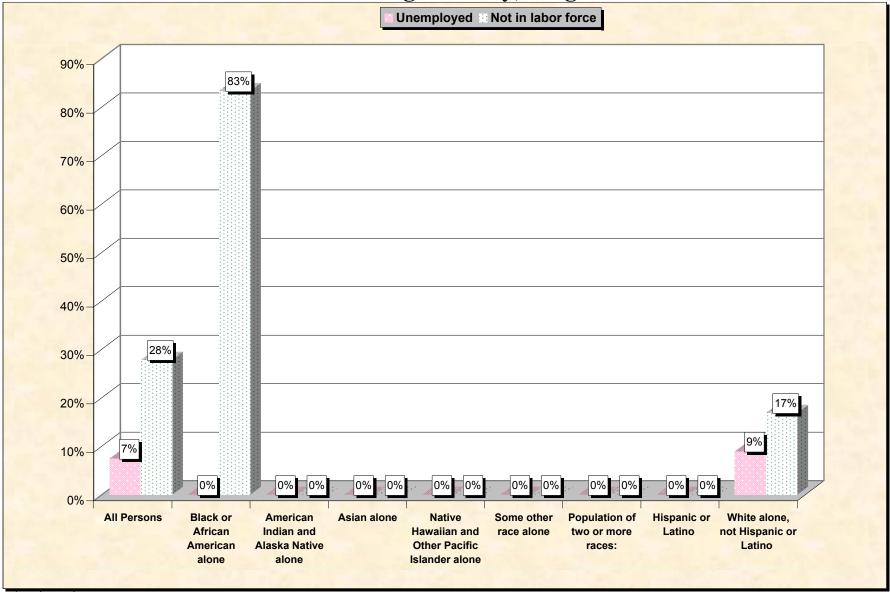

# Chart 2 -- Employment Status of Civilian Non-Students 16 to 19 years Rockbridge County, Virginia

Source: Data Set: Census 2000 Summary File 3 (SF 3) - Sample Data. P38. ARMED FORCES STATUS BY SCHOOL ENROLLMENT BY EDUCATIONAL ATTAINMENT BY EMPLOYMENT STATUS FOR THE POPULATION 16 TO 19 YEARS [22] - Universe: Population 16 to 19 years; P149B through P149I ARMED FORCES STATUS BY SCHOOL ENROLLMENT BY EDUCATIONAL ATTAINMENT BY EMPLOYMENT STATUS FOR THE POPULATION 16 TO 19 YEARS.

#### Source data for charts

| Rockbridge County, Virginia | All Persons | Black or<br>African<br>American | American<br>Indian and<br>Alaska<br>Native<br>alone | Asian alone | Native<br>Hawaiian<br>and Other<br>Pacific<br>Islander<br>alone | Some other | Population of<br>two or more<br>races: | Hispanic<br>or Latino | White<br>alone, not<br>Hispanic or<br>Latino |
|-----------------------------|-------------|---------------------------------|-----------------------------------------------------|-------------|-----------------------------------------------------------------|------------|----------------------------------------|-----------------------|----------------------------------------------|
| Total:                      | 1,027       | 75                              | 0                                                   | 21          | 0                                                               | 0          | 4                                      | 0                     | 927                                          |
| In Armed Forces:            | 0           | 0                               | 0                                                   | 0           | 0                                                               | 0          | 0                                      | 0                     | 0                                            |
| Enrolled in school:         | 0           | 0                               | 0                                                   | 0           | 0                                                               | 0          | 0                                      | 0                     | 0                                            |
| High school graduate        | 0           | 0                               | 0                                                   | 0           | 0                                                               | 0          | 0                                      | 0                     | 0                                            |
| Not high school graduate    | 0           | 0                               | 0                                                   | 0           | 0                                                               | 0          | 0                                      | 0                     | 0                                            |
| Not enrolled in school:     | 0           | 0                               | 0                                                   | 0           | 0                                                               | 0          | 0                                      | 0                     | 0                                            |
| High school graduate        | 0           | 0                               | 0                                                   | 0           | 0                                                               | 0          | 0                                      | 0                     | 0                                            |
| Not high school graduate    | 0           | 0                               | 0                                                   | 0           | 0                                                               | 0          | 0                                      | 0                     | 0                                            |
| Civilian:                   | 1,027       | 75                              | 0                                                   | 21          | 0                                                               | 0          | 4                                      | 0                     | 927                                          |
| Enrolled in school:         | 772         | 33                              | 0                                                   | 21          | 0                                                               | 0          | 4                                      | 0                     | 714                                          |
| Employed                    | 248         | 3                               | 0                                                   | 0           | 0                                                               | 0          | 4                                      | 0                     | 241                                          |
| Unemployed                  | 10          | 7                               | 0                                                   | 0           | 0                                                               | 0          | 0                                      | 0                     | 3                                            |
| Not in labor force          | 514         | 23                              | 0                                                   | 21          | 0                                                               | 0          | 0                                      | 0                     | 470                                          |
| Not enrolled in school:     | 255         | 42                              | 0                                                   | 0           | 0                                                               | 0          | 0                                      | 0                     | 213                                          |
| High school graduate:       | 179         | 15                              | 0                                                   | 0           | 0                                                               | 0          | 0                                      | 0                     | 164                                          |
| Employed                    | 139         | 7                               | 0                                                   | 0           | 0                                                               | 0          | 0                                      | 0                     | 132                                          |
| Unemployed                  | 12          | 0                               | 0                                                   | 0           | 0                                                               | 0          | 0                                      | 0                     | 12                                           |
| Not in labor force          | 28          | 8                               | 0                                                   | 0           | 0                                                               | 0          | 0                                      | 0                     | 20                                           |
| Not high school graduate:   | 76          | 27                              | 0                                                   | 0           | 0                                                               | 0          | 0                                      | 0                     | 49                                           |
| Employed                    | 26          | 0                               | 0                                                   | 0           | 0                                                               | 0          | 0                                      | 0                     | 26                                           |
| Unemployed                  | 7           | 0                               | 0                                                   | 0           | 0                                                               | 0          | 0                                      | 0                     | 7                                            |
| Not in labor force          | 43          | 27                              | 0                                                   | 0           | 0                                                               | 0          | 0                                      | 0                     | 16                                           |