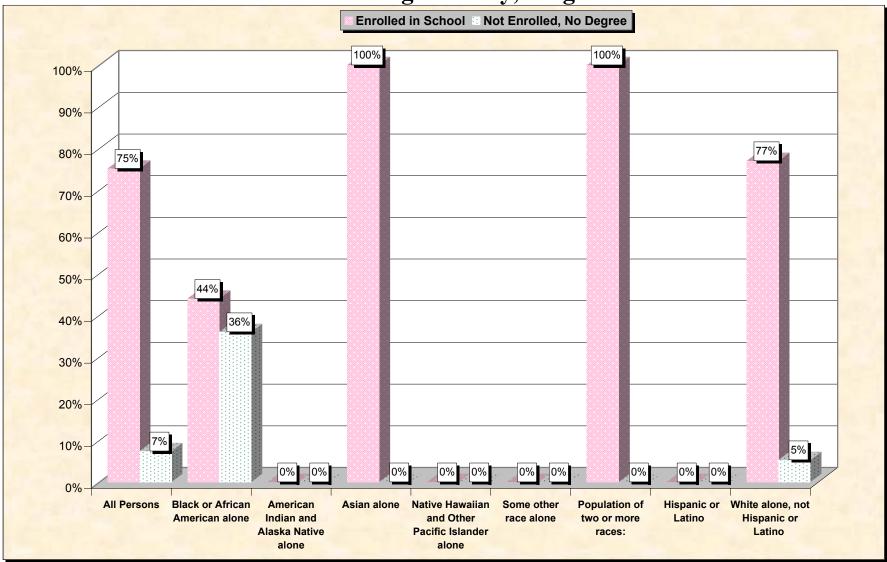

# Chart 1 -- School Enrollment and Degree Status of Civilians 16 to 19 years Rockbridge County, Virginia

Source: Data Set: Census 2000 Summary File 3 (SF 3) - Sample Data. P38. ARMED FORCES STATUS BY SCHOOL ENROLLMENT BY EDUCATIONAL ATTAINMENT BY EMPLOYMENT STATUS FOR THE POPULATION 16 TO 19 YEARS [22] - Universe: Population 16 to 19 years; P149B through P149I ARMED FORCES STATUS BY SCHOOL ENROLLMENT BY EDUCATIONAL ATTAINMENT BY EMPLOYMENT STATUS FOR THE POPULATION 16 TO 19 YEARS.

#### Source data for charts

| Rockbridge County, Virginia | All Persons | Black or<br>African<br>American | American<br>Indian and<br>Alaska<br>Native<br>alone | Asian alone | Native<br>Hawaiian<br>and Other<br>Pacific<br>Islander<br>alone | Some other | Population of<br>two or more<br>races: | Hispanic<br>or Latino | White<br>alone, not<br>Hispanic or<br>Latino |
|-----------------------------|-------------|---------------------------------|-----------------------------------------------------|-------------|-----------------------------------------------------------------|------------|----------------------------------------|-----------------------|----------------------------------------------|
| Total:                      | 1,027       | 75                              | 0                                                   | 21          | 0                                                               | 0          | 4                                      | 0                     | 927                                          |
| In Armed Forces:            | 0           | 0                               | 0                                                   | 0           | 0                                                               | 0          | 0                                      | 0                     | 0                                            |
| Enrolled in school:         | 0           | 0                               | 0                                                   | 0           | 0                                                               | 0          | 0                                      | 0                     | 0                                            |
| High school graduate        | 0           | 0                               | 0                                                   | 0           | 0                                                               | 0          | 0                                      | 0                     | 0                                            |
| Not high school graduate    | 0           | 0                               | 0                                                   | 0           | 0                                                               | 0          | 0                                      | 0                     | 0                                            |
| Not enrolled in school:     | 0           | 0                               | 0                                                   | 0           | 0                                                               | 0          | 0                                      | 0                     | 0                                            |
| High school graduate        | 0           | 0                               | 0                                                   | 0           | 0                                                               | 0          | 0                                      | 0                     | 0                                            |
| Not high school graduate    | 0           | 0                               | 0                                                   | 0           | 0                                                               | 0          | 0                                      | 0                     | 0                                            |
| Civilian:                   | 1,027       | 75                              | 0                                                   | 21          | 0                                                               | 0          | 4                                      | 0                     | 927                                          |
| Enrolled in school:         | 772         | 33                              | 0                                                   | 21          | 0                                                               | 0          | 4                                      | 0                     | 714                                          |
| Employed                    | 248         | 3                               | 0                                                   | 0           | 0                                                               | 0          | 4                                      | 0                     | 241                                          |
| Unemployed                  | 10          | 7                               | 0                                                   | 0           | 0                                                               | 0          | 0                                      | 0                     | 3                                            |
| Not in labor force          | 514         | 23                              | 0                                                   | 21          | 0                                                               | 0          | 0                                      | 0                     | 470                                          |
| Not enrolled in school:     | 255         | 42                              | 0                                                   | 0           | 0                                                               | 0          | 0                                      | 0                     | 213                                          |
| High school graduate:       | 179         | 15                              | 0                                                   | 0           | 0                                                               | 0          | 0                                      | 0                     | 164                                          |
| Employed                    | 139         | 7                               | 0                                                   | 0           | 0                                                               | 0          | 0                                      | 0                     | 132                                          |
| Unemployed                  | 12          | 0                               | 0                                                   | 0           | 0                                                               | 0          | 0                                      | 0                     | 12                                           |
| Not in labor force          | 28          | 8                               | 0                                                   | 0           | 0                                                               | 0          | 0                                      | 0                     | 20                                           |
| Not high school graduate:   | 76          | 27                              | 0                                                   | 0           | 0                                                               | 0          | 0                                      | 0                     | 49                                           |
| Employed                    | 26          | 0                               | 0                                                   | 0           | 0                                                               | 0          | 0                                      | 0                     | 26                                           |
| Unemployed                  | 7           | 0                               | 0                                                   | 0           | 0                                                               | 0          | 0                                      | 0                     | 7                                            |
| Not in labor force          | 43          | 27                              | 0                                                   | 0           | 0                                                               | 0          | 0                                      | 0                     | 16                                           |