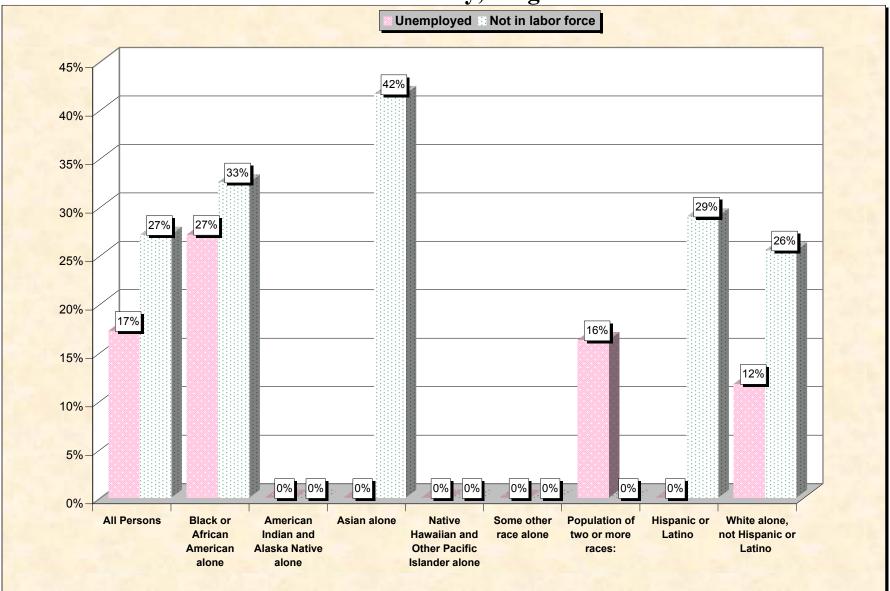

# Chart 2 -- Employment Status of Civilian Non-Students 16 to 19 years Roanoke city, Virginia

Source: Data Set: Census 2000 Summary File 3 (SF 3) - Sample Data. P38. ARMED FORCES STATUS BY SCHOOL ENROLLMENT BY EDUCATIONAL ATTAINMENT BY EMPLOYMENT STATUS FOR THE POPULATION 16 TO 19 YEARS [22] - Universe: Population 16 to 19 years; P149B through P149I ARMED FORCES STATUS BY SCHOOL ENROLLMENT BY EDUCATIONAL ATTAINMENT BY EMPLOYMENT STATUS FOR THE POPULATION 16 TO 19 YEARS.