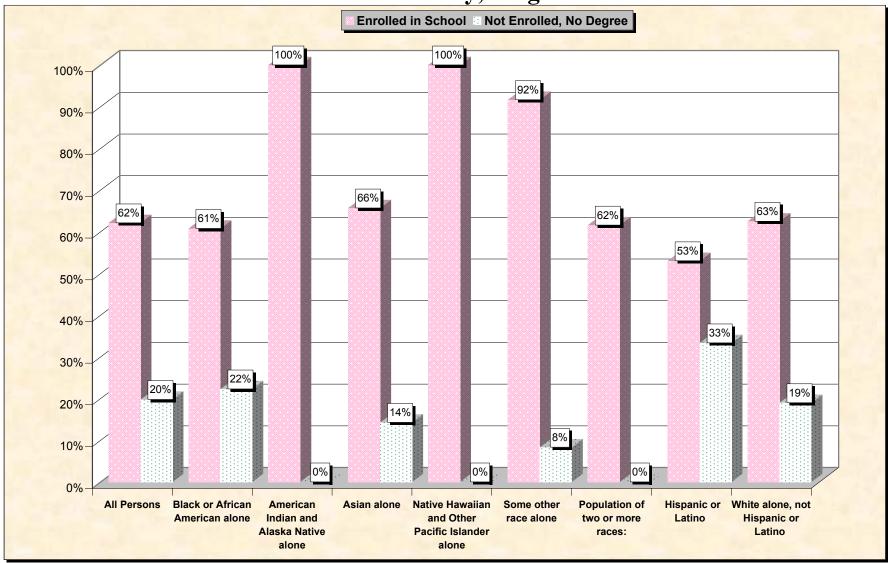

# Chart 1 -- School Enrollment and Degree Status of Civilians 16 to 19 years Roanoke city, Virginia

Source: Data Set: Census 2000 Summary File 3 (SF 3) - Sample Data. P38. ARMED FORCES STATUS BY SCHOOL ENROLLMENT BY EDUCATIONAL ATTAINMENT BY EMPLOYMENT STATUS FOR THE POPULATION 16 TO 19 YEARS [22] - Universe: Population 16 to 19 years; P149B through P149I ARMED FORCES STATUS BY SCHOOL ENROLLMENT BY EDUCATIONAL ATTAINMENT BY EMPLOYMENT STATUS FOR THE POPULATION 16 TO 19 YEARS.