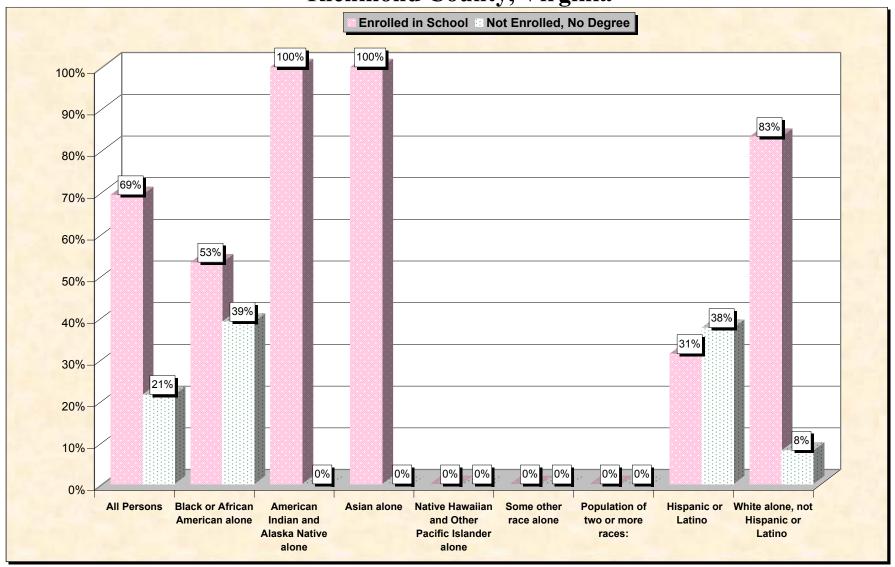

29-Oct-02

Chart 1 -- School Enrollment and Degree Status of Civilians 16 to 19 years Richmond County, Virginia

Source: Data Set: Census 2000 Summary File 3 (SF 3) - Sample Data. P38. ARMED FORCES STATUS BY SCHOOL ENROLLMENT BY EDUCATIONAL ATTAINMENT BY EMPLOYMENT STATUS FOR THE POPULATION 16 TO 19 YEARS [22] - Universe: Population 16 to 19 years; P149B through P149I ARMED FORCES STATUS BY SCHOOL ENROLLMENT BY EDUCATIONAL ATTAINMENT BY EMPLOYMENT STATUS FOR THE POPULATION 16 TO 19 YEARS.