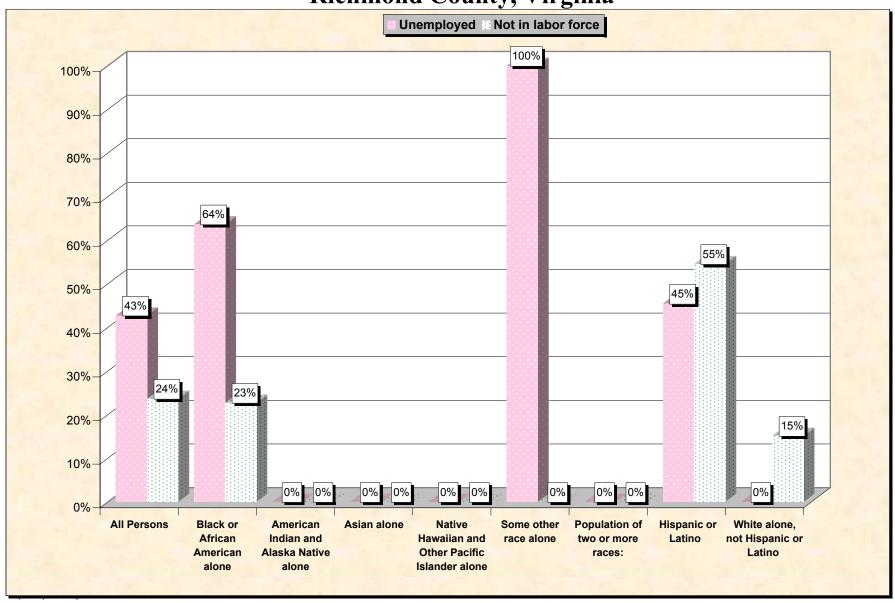

Chart 2 -- Employment Status of Civilian Non-Students 16 to 19 years Richmond County, Virginia

Source: Data Set: Census 2000 Summary File 3 (SF 3) - Sample Data. P38. ARMED FORCES STATUS BY SCHOOL ENROLLMENT BY EDUCATIONAL ATTAINMENT BY EMPLOYMENT STATUS FOR THE POPULATION 16 TO 19 YEARS [22] - Universe: Population 16 to 19 years; P149B through P149I ARMED FORCES STATUS BY SCHOOL ENROLLMENT BY EDUCATIONAL ATTAINMENT BY EMPLOYMENT STATUS FOR THE POPULATION 16 TO 19 YEARS.