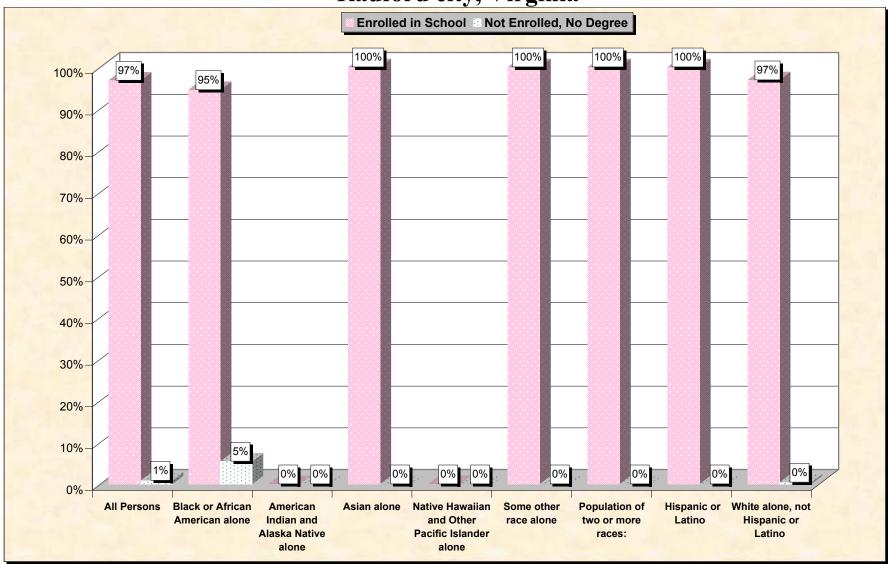

## Chart 1 -- School Enrollment and Degree Status of Civilians 16 to 19 years Radford city, Virginia

Source: Data Set: Census 2000 Summary File 3 (SF 3) - Sample Data. P38. ARMED FORCES STATUS BY SCHOOL ENROLLMENT BY EDUCATIONAL ATTAINMENT BY EMPLOYMENT STATUS FOR THE POPULATION 16 TO 19 YEARS [22] - Universe: Population 16 to 19 years; P149B through P149I ARMED FORCES STATUS BY SCHOOL ENROLLMENT BY EDUCATIONAL ATTAINMENT BY EMPLOYMENT STATUS FOR THE POPULATION 16 TO 19 YEARS.