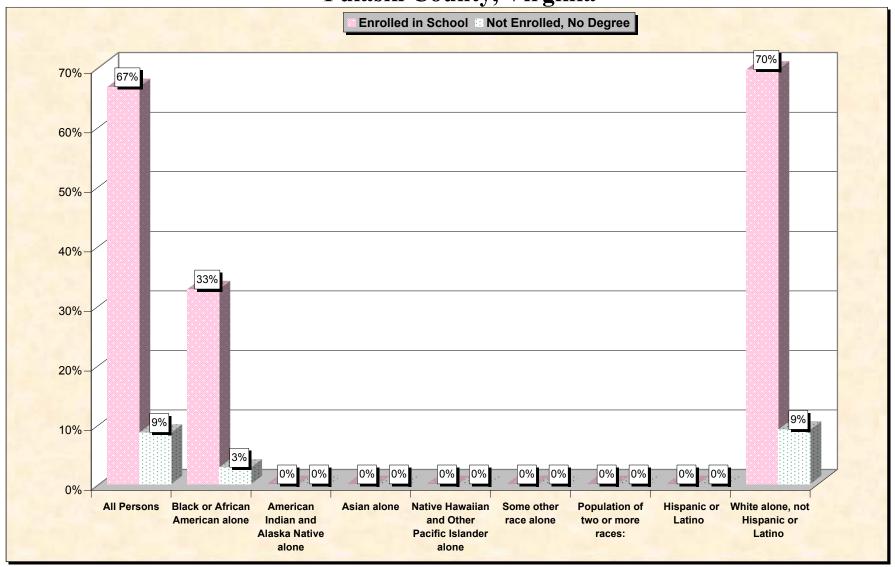

29-Oct-02

Chart 1 -- School Enrollment and Degree Status of Civilians 16 to 19 years
Pulaski County, Virginia

Source: Data Set: Census 2000 Summary File 3 (SF 3) - Sample Data. P38. ARMED FORCES STATUS BY SCHOOL ENROLLMENT BY EDUCATIONAL ATTAINMENT BY EMPLOYMENT STATUS FOR THE POPULATION 16 TO 19 YEARS [22] - Universe: Population 16 to 19 years; P149B through P149I ARMED FORCES STATUS BY SCHOOL ENROLLMENT BY EDUCATIONAL ATTAINMENT BY EMPLOYMENT STATUS FOR THE POPULATION 16 TO 19 YEARS.

## Source data for charts

| Source data for charts    |             |                                          |                                                     |             |                                                                 |   |                                        |                       |                                              |
|---------------------------|-------------|------------------------------------------|-----------------------------------------------------|-------------|-----------------------------------------------------------------|---|----------------------------------------|-----------------------|----------------------------------------------|
| Pulaski County, Virginia  | All Persons | Black or<br>African<br>American<br>alone | American<br>Indian and<br>Alaska<br>Native<br>alone | Asian alone | Native<br>Hawaiian<br>and Other<br>Pacific<br>Islander<br>alone |   | Population of<br>two or more<br>races: | Hispanic<br>or Latino | White<br>alone, not<br>Hispanic or<br>Latino |
| Total:                    | 1,341       | 107                                      | 0                                                   | 0           | 0                                                               | 0 | 0                                      | 0                     | 1,234                                        |
| In Armed Forces:          | 0           | 0                                        | 0                                                   | 0           | 0                                                               | 0 | 0                                      | 0                     | 0                                            |
| Enrolled in school:       | 0           | 0                                        | 0                                                   | 0           | 0                                                               | 0 | 0                                      | 0                     | 0                                            |
| High school graduate      | 0           | 0                                        | 0                                                   | 0           | 0                                                               | 0 | 0                                      | 0                     | 0                                            |
| Not high school graduate  | 0           | 0                                        | 0                                                   | 0           | 0                                                               | 0 | 0                                      | 0                     | 0                                            |
| Not enrolled in school:   | 0           | 0                                        | 0                                                   | 0           | 0                                                               | 0 | 0                                      | 0                     | 0                                            |
| High school graduate      | 0           | 0                                        | 0                                                   | 0           | 0                                                               | 0 | 0                                      | 0                     | 0                                            |
| Not high school graduate  | 0           | 0                                        | 0                                                   | 0           | 0                                                               | 0 | 0                                      | 0                     | 0                                            |
| Civilian:                 | 1,341       | 107                                      | 0                                                   | 0           | 0                                                               | 0 | 0                                      | 0                     | 1,234                                        |
| Enrolled in school:       | 894         | 35                                       | 0                                                   | 0           | 0                                                               | 0 | 0                                      | 0                     | 859                                          |
| Employed                  | 423         | 0                                        | 0                                                   | 0           | 0                                                               | 0 | 0                                      | 0                     | 423                                          |
| Unemployed                | 72          | 0                                        | 0                                                   | 0           | 0                                                               | 0 | 0                                      | 0                     | 72                                           |
| Not in labor force        | 399         | 35                                       | 0                                                   | 0           | 0                                                               | 0 | 0                                      | 0                     | 364                                          |
| Not enrolled in school:   | 447         | 72                                       | 0                                                   | 0           | 0                                                               | 0 | 0                                      | 0                     | 375                                          |
| High school graduate:     | 331         | 69                                       | 0                                                   | 0           | 0                                                               | 0 | 0                                      | 0                     | 262                                          |
| Employed                  | 188         | 33                                       | 0                                                   | 0           | 0                                                               | 0 | 0                                      | 0                     | 155                                          |
| Unemployed                | 21          | 11                                       | 0                                                   | 0           | 0                                                               | 0 | 0                                      | 0                     | 10                                           |
| Not in labor force        | 122         | 25                                       | 0                                                   | 0           | 0                                                               | 0 | 0                                      | 0                     | 97                                           |
| Not high school graduate: | 116         | 3                                        | 0                                                   | 0           | 0                                                               | 0 | 0                                      | 0                     | 113                                          |
| Employed                  | 12          | 0                                        | 0                                                   | 0           | 0                                                               | 0 | 0                                      | 0                     | 12                                           |
| Unemployed                | 35          | 0                                        | 0                                                   | 0           | 0                                                               | 0 | 0                                      | 0                     | 35                                           |
| Not in labor force        | 69          | 3                                        | 0                                                   | 0           | 0                                                               | 0 | 0                                      | 0                     | 66                                           |