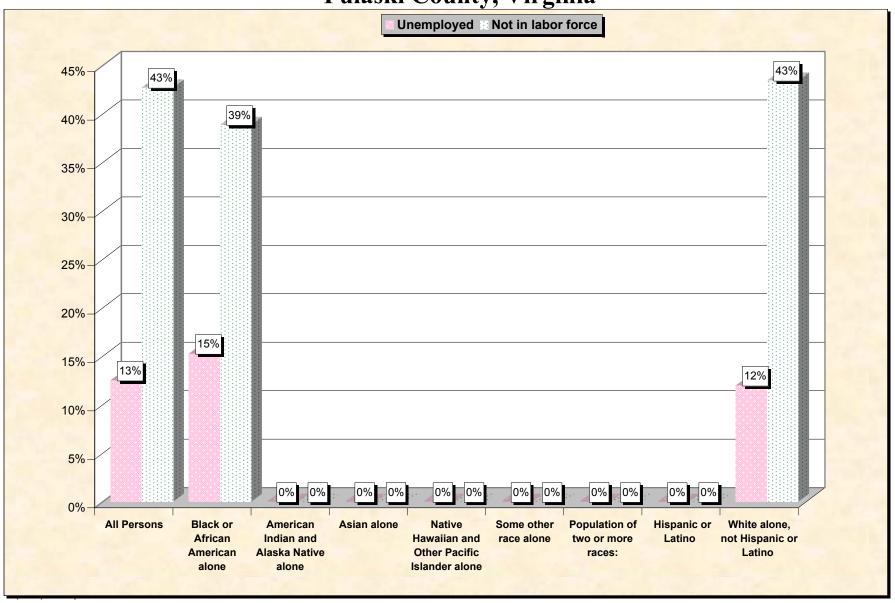

Chart 2 -- Employment Status of Civilian Non-Students 16 to 19 years
Pulaski County, Virginia

Source: Data Set: Census 2000 Summary File 3 (SF 3) - Sample Data. P38. ARMED FORCES STATUS BY SCHOOL ENROLLMENT BY EDUCATIONAL ATTAINMENT BY EMPLOYMENT STATUS FOR THE POPULATION 16 TO 19 YEARS [22] - Universe: Population 16 to 19 years; P149B through P149I ARMED FORCES STATUS BY SCHOOL ENROLLMENT BY EDUCATIONAL ATTAINMENT BY EMPLOYMENT STATUS FOR THE POPULATION 16 TO 19 YEARS.

## Source data for charts

| Source data for charts    |             |                                          |                                                     |             |                                                                 |   |                                        |                       |                                              |
|---------------------------|-------------|------------------------------------------|-----------------------------------------------------|-------------|-----------------------------------------------------------------|---|----------------------------------------|-----------------------|----------------------------------------------|
| Pulaski County, Virginia  | All Persons | Black or<br>African<br>American<br>alone | American<br>Indian and<br>Alaska<br>Native<br>alone | Asian alone | Native<br>Hawaiian<br>and Other<br>Pacific<br>Islander<br>alone |   | Population of<br>two or more<br>races: | Hispanic<br>or Latino | White<br>alone, not<br>Hispanic or<br>Latino |
| Total:                    | 1,341       | 107                                      | 0                                                   | 0           | 0                                                               | 0 | 0                                      | 0                     | 1,234                                        |
| In Armed Forces:          | 0           | 0                                        | 0                                                   | 0           | 0                                                               | 0 | 0                                      | 0                     | 0                                            |
| Enrolled in school:       | 0           | 0                                        | 0                                                   | 0           | 0                                                               | 0 | 0                                      | 0                     | 0                                            |
| High school graduate      | 0           | 0                                        | 0                                                   | 0           | 0                                                               | 0 | 0                                      | 0                     | 0                                            |
| Not high school graduate  | 0           | 0                                        | 0                                                   | 0           | 0                                                               | 0 | 0                                      | 0                     | 0                                            |
| Not enrolled in school:   | 0           | 0                                        | 0                                                   | 0           | 0                                                               | 0 | 0                                      | 0                     | 0                                            |
| High school graduate      | 0           | 0                                        | 0                                                   | 0           | 0                                                               | 0 | 0                                      | 0                     | 0                                            |
| Not high school graduate  | 0           | 0                                        | 0                                                   | 0           | 0                                                               | 0 | 0                                      | 0                     | 0                                            |
| Civilian:                 | 1,341       | 107                                      | 0                                                   | 0           | 0                                                               | 0 | 0                                      | 0                     | 1,234                                        |
| Enrolled in school:       | 894         | 35                                       | 0                                                   | 0           | 0                                                               | 0 | 0                                      | 0                     | 859                                          |
| Employed                  | 423         | 0                                        | 0                                                   | 0           | 0                                                               | 0 | 0                                      | 0                     | 423                                          |
| Unemployed                | 72          | 0                                        | 0                                                   | 0           | 0                                                               | 0 | 0                                      | 0                     | 72                                           |
| Not in labor force        | 399         | 35                                       | 0                                                   | 0           | 0                                                               | 0 | 0                                      | 0                     | 364                                          |
| Not enrolled in school:   | 447         | 72                                       | 0                                                   | 0           | 0                                                               | 0 | 0                                      | 0                     | 375                                          |
| High school graduate:     | 331         | 69                                       | 0                                                   | 0           | 0                                                               | 0 | 0                                      | 0                     | 262                                          |
| Employed                  | 188         | 33                                       | 0                                                   | 0           | 0                                                               | 0 | 0                                      | 0                     | 155                                          |
| Unemployed                | 21          | 11                                       | 0                                                   | 0           | 0                                                               | 0 | 0                                      | 0                     | 10                                           |
| Not in labor force        | 122         | 25                                       | 0                                                   | 0           | 0                                                               | 0 | 0                                      | 0                     | 97                                           |
| Not high school graduate: | 116         | 3                                        | 0                                                   | 0           | 0                                                               | 0 | 0                                      | 0                     | 113                                          |
| Employed                  | 12          | 0                                        | 0                                                   | 0           | 0                                                               | 0 | 0                                      | 0                     | 12                                           |
| Unemployed                | 35          | 0                                        | 0                                                   | 0           | 0                                                               | 0 | 0                                      | 0                     | 35                                           |
| Not in labor force        | 69          | 3                                        | 0                                                   | 0           | 0                                                               | 0 | 0                                      | 0                     | 66                                           |