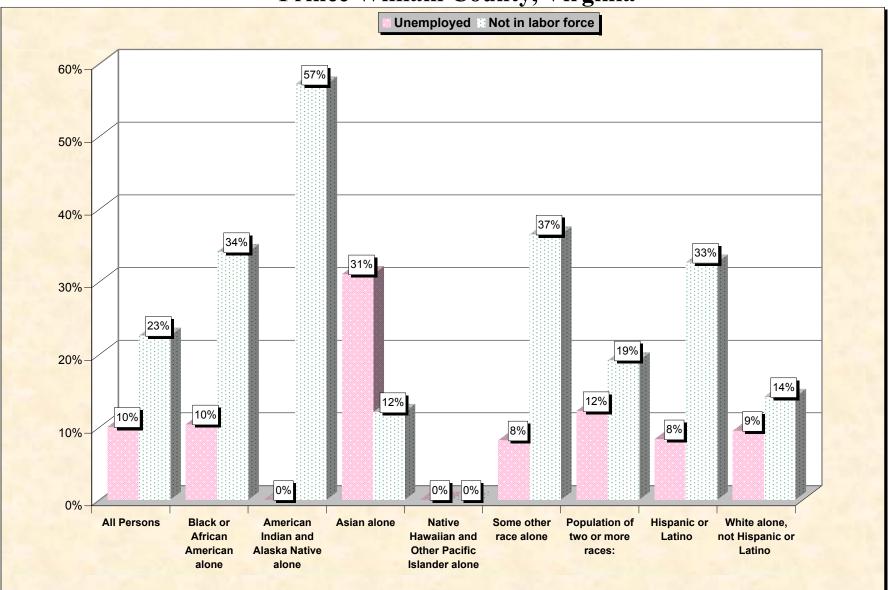

# Chart 2 -- Employment Status of Civilian Non-Students 16 to 19 years Prince William County, Virginia

Source: Data Set: Census 2000 Summary File 3 (SF 3) - Sample Data. P38. ARMED FORCES STATUS BY SCHOOL ENROLLMENT BY EDUCATIONAL ATTAINMENT BY EMPLOYMENT STATUS FOR THE POPULATION 16 TO 19 YEARS [22] - Universe: Population 16 to 19 years; P149B through P149I ARMED FORCES STATUS BY SCHOOL ENROLLMENT BY EDUCATIONAL ATTAINMENT BY EMPLOYMENT STATUS FOR THE POPULATION 16 TO 19 YEARS.