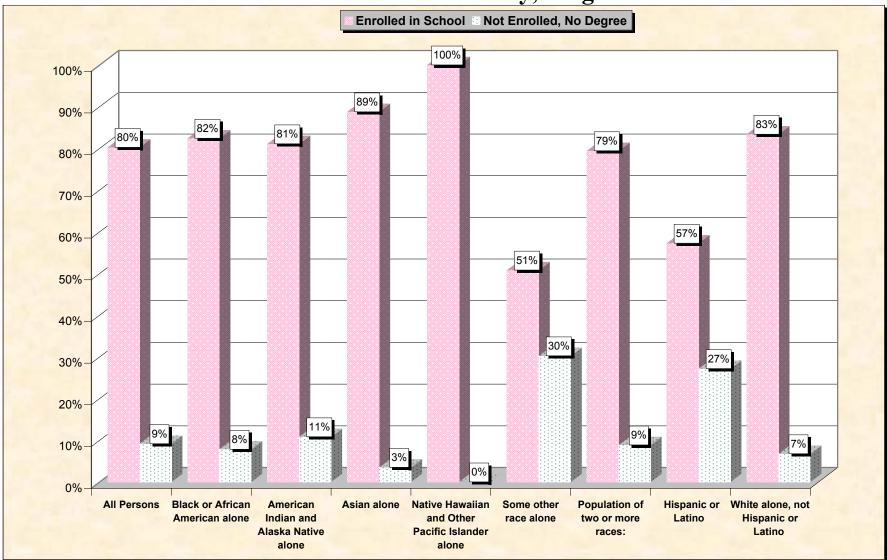

# Chart 1 -- School Enrollment and Degree Status of Civilians 16 to 19 years Prince William County, Virginia

Source: Data Set: Census 2000 Summary File 3 (SF 3) - Sample Data. P38. ARMED FORCES STATUS BY SCHOOL ENROLLMENT BY EDUCATIONAL ATTAINMENT BY EMPLOYMENT STATUS FOR THE POPULATION 16 TO 19 YEARS [22] - Universe: Population 16 to 19 years; P149B through P149I ARMED FORCES STATUS BY SCHOOL ENROLLMENT BY EDUCATIONAL ATTAINMENT BY EMPLOYMENT STATUS FOR THE POPULATION 16 TO 19 YEARS.