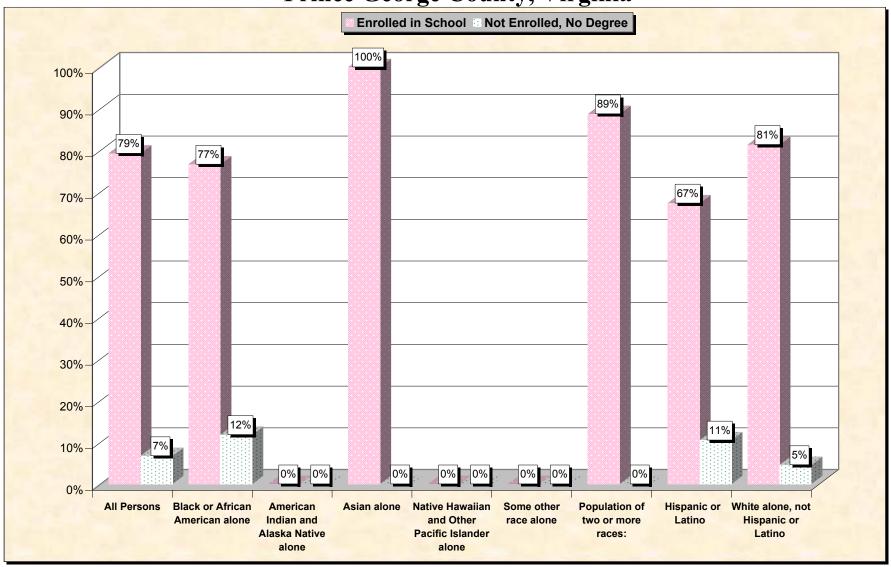

29-Oct-02

Chart 1 -- School Enrollment and Degree Status of Civilians 16 to 19 years
Prince George County, Virginia

Source: Data Set: Census 2000 Summary File 3 (SF 3) - Sample Data. P38. ARMED FORCES STATUS BY SCHOOL ENROLLMENT BY EDUCATIONAL ATTAINMENT BY EMPLOYMENT STATUS FOR THE POPULATION 16 TO 19 YEARS [22] - Universe: Population 16 to 19 years; P149B through P149I ARMED FORCES STATUS BY SCHOOL ENROLLMENT BY EDUCATIONAL ATTAINMENT BY EMPLOYMENT STATUS FOR THE POPULATION 16 TO 19 YEARS.