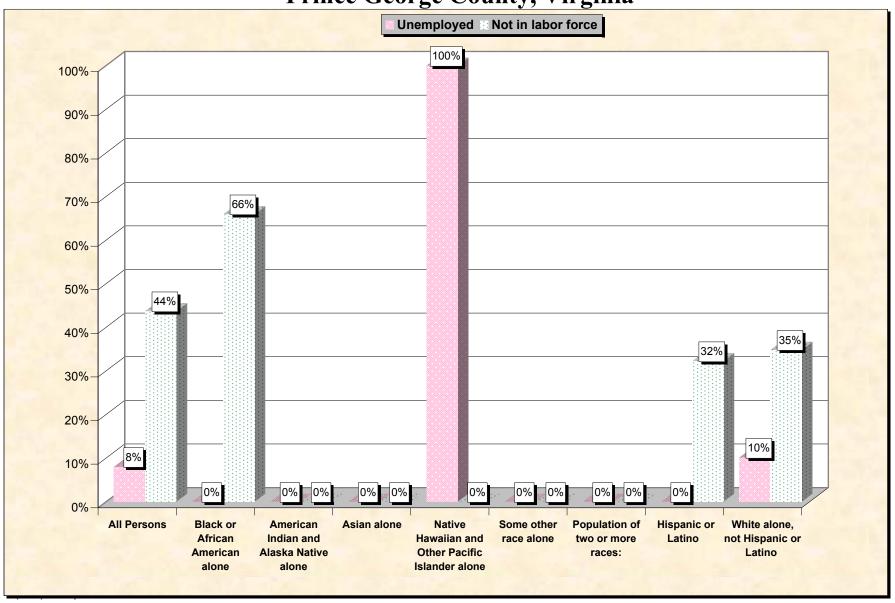

Chart 2 -- Employment Status of Civilian Non-Students 16 to 19 years
Prince George County, Virginia

Source: Data Set: Census 2000 Summary File 3 (SF 3) - Sample Data. P38. ARMED FORCES STATUS BY SCHOOL ENROLLMENT BY EDUCATIONAL ATTAINMENT BY EMPLOYMENT STATUS FOR THE POPULATION 16 TO 19 YEARS [22] - Universe: Population 16 to 19 years; P149B through P149I ARMED FORCES STATUS BY SCHOOL ENROLLMENT BY EDUCATIONAL ATTAINMENT BY EMPLOYMENT STATUS FOR THE POPULATION 16 TO 19 YEARS.