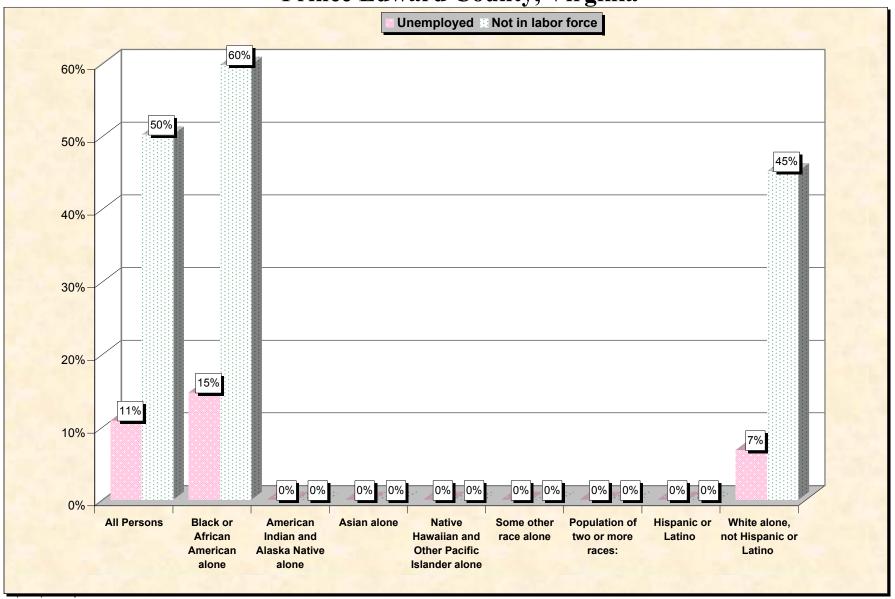

Chart 2 -- Employment Status of Civilian Non-Students 16 to 19 years
Prince Edward County, Virginia

Source: Data Set: Census 2000 Summary File 3 (SF 3) - Sample Data. P38. ARMED FORCES STATUS BY SCHOOL ENROLLMENT BY EDUCATIONAL ATTAINMENT BY EMPLOYMENT STATUS FOR THE POPULATION 16 TO 19 YEARS [22] - Universe: Population 16 to 19 years; P149B through P149I ARMED FORCES STATUS BY SCHOOL ENROLLMENT BY EDUCATIONAL ATTAINMENT BY EMPLOYMENT STATUS FOR THE POPULATION 16 TO 19 YEARS.