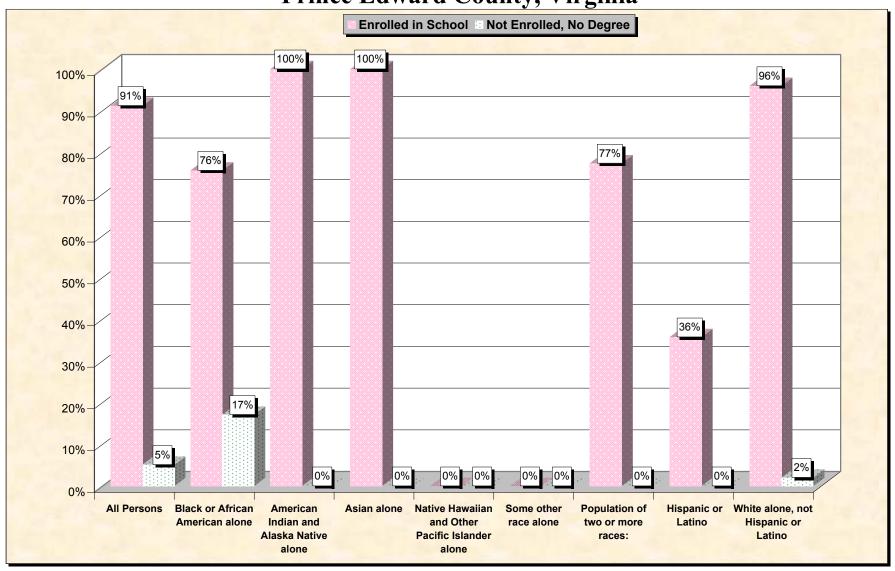

29-Oct-02

Chart 1 -- School Enrollment and Degree Status of Civilians 16 to 19 years
Prince Edward County, Virginia

Source: Data Set: Census 2000 Summary File 3 (SF 3) - Sample Data. P38. ARMED FORCES STATUS BY SCHOOL ENROLLMENT BY EDUCATIONAL ATTAINMENT BY EMPLOYMENT STATUS FOR THE POPULATION 16 TO 19 YEARS [22] - Universe: Population 16 to 19 years; P149B through P149I ARMED FORCES STATUS BY SCHOOL ENROLLMENT BY EDUCATIONAL ATTAINMENT BY EMPLOYMENT STATUS FOR THE POPULATION 16 TO 19 YEARS.