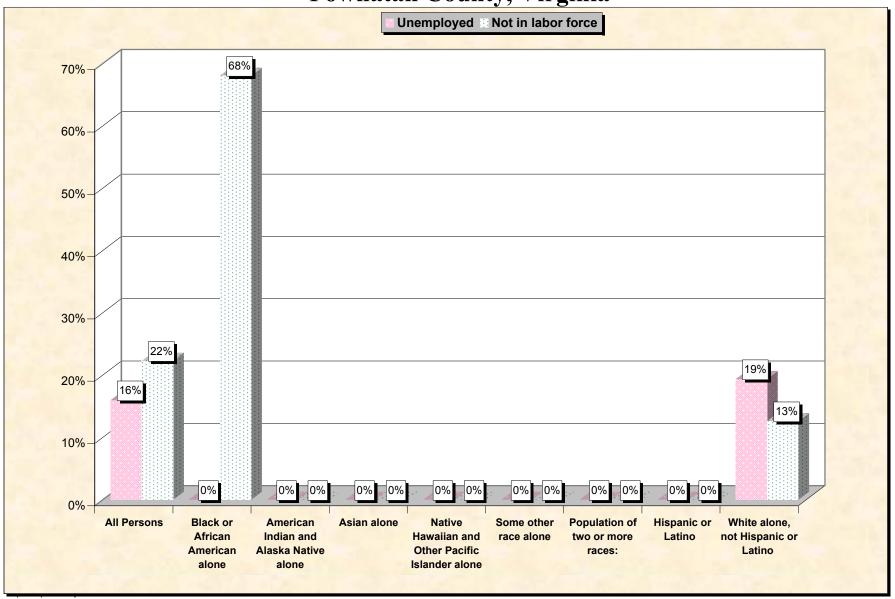

Chart 2 -- Employment Status of Civilian Non-Students 16 to 19 years Powhatan County, Virginia

Source: Data Set: Census 2000 Summary File 3 (SF 3) - Sample Data. P38. ARMED FORCES STATUS BY SCHOOL ENROLLMENT BY EDUCATIONAL ATTAINMENT BY EMPLOYMENT STATUS FOR THE POPULATION 16 TO 19 YEARS [22] - Universe: Population 16 to 19 years; P149B through P149I ARMED FORCES STATUS BY SCHOOL ENROLLMENT BY EDUCATIONAL ATTAINMENT BY EMPLOYMENT STATUS FOR THE POPULATION 16 TO 19 YEARS.