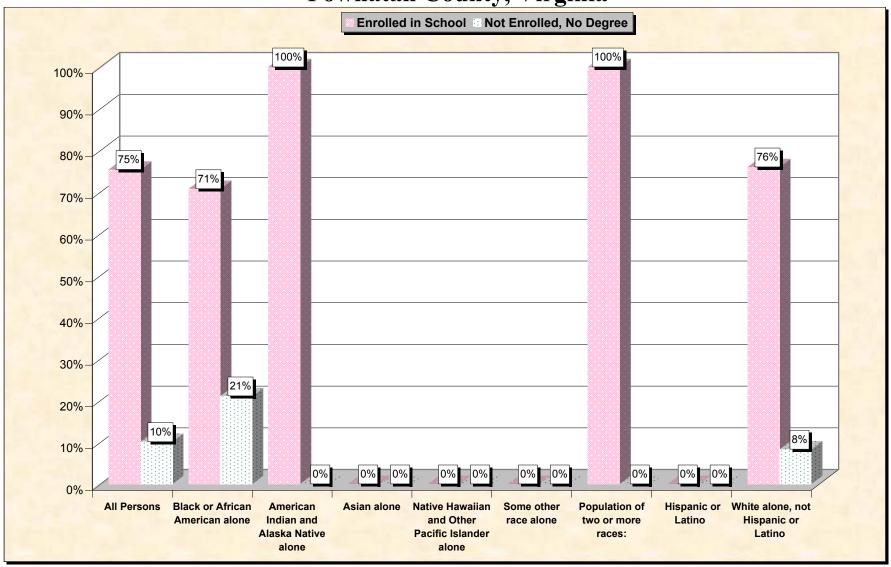

29-Oct-02

Chart 1 -- School Enrollment and Degree Status of Civilians 16 to 19 years
Powhatan County, Virginia

Source: Data Set: Census 2000 Summary File 3 (SF 3) - Sample Data. P38. ARMED FORCES STATUS BY SCHOOL ENROLLMENT BY EDUCATIONAL ATTAINMENT BY EMPLOYMENT STATUS FOR THE POPULATION 16 TO 19 YEARS [22] - Universe: Population 16 to 19 years; P149B through P149I ARMED FORCES STATUS BY SCHOOL ENROLLMENT BY EDUCATIONAL ATTAINMENT BY EMPLOYMENT STATUS FOR THE POPULATION 16 TO 19 YEARS.