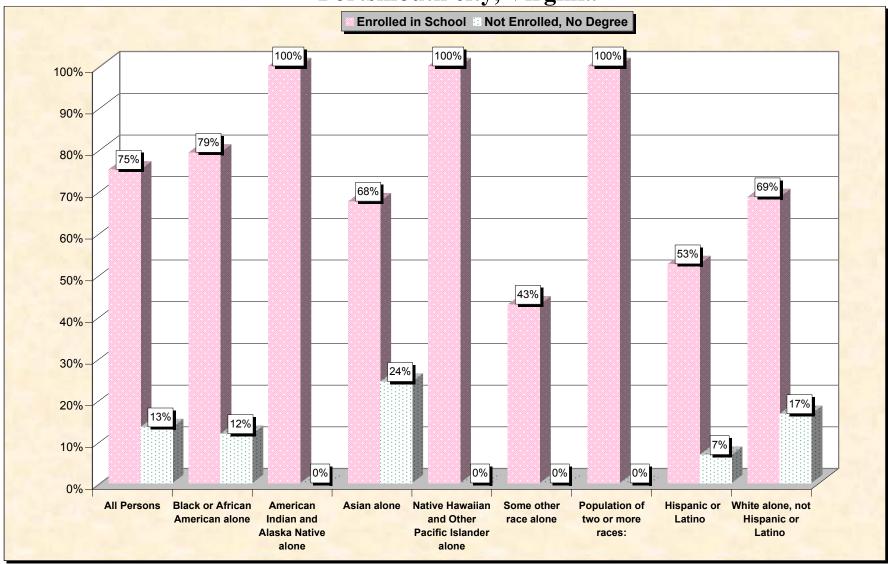

# Chart 1 -- School Enrollment and Degree Status of Civilians 16 to 19 years Portsmouth city, Virginia

Source: Data Set: Census 2000 Summary File 3 (SF 3) - Sample Data. P38. ARMED FORCES STATUS BY SCHOOL ENROLLMENT BY EDUCATIONAL ATTAINMENT BY EMPLOYMENT STATUS FOR THE POPULATION 16 TO 19 YEARS [22] - Universe: Population 16 to 19 years; P149B through P149I ARMED FORCES STATUS BY SCHOOL ENROLLMENT BY EDUCATIONAL ATTAINMENT BY EMPLOYMENT STATUS FOR THE POPULATION 16 TO 19 YEARS.