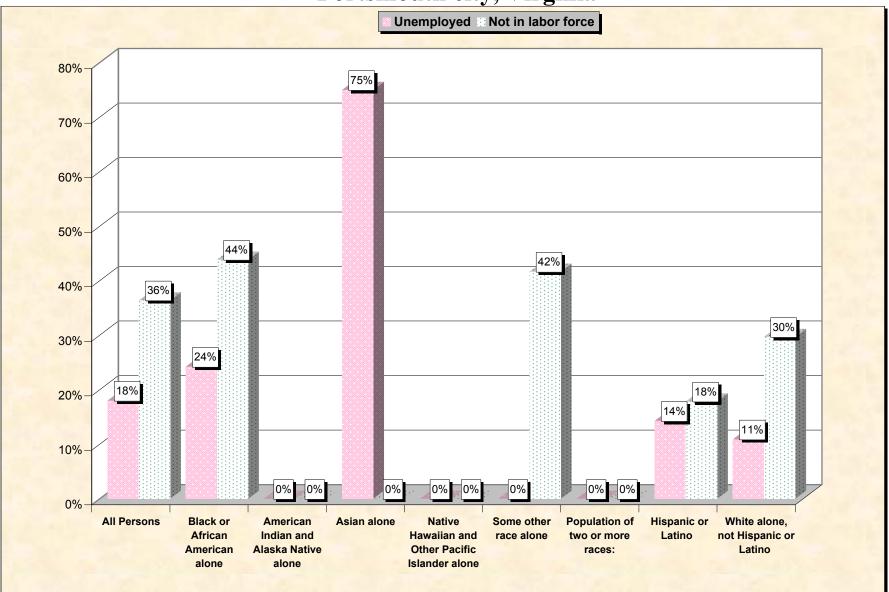

# Chart 2 -- Employment Status of Civilian Non-Students 16 to 19 years Portsmouth city, Virginia

Source: Data Set: Census 2000 Summary File 3 (SF 3) - Sample Data. P38. ARMED FORCES STATUS BY SCHOOL ENROLLMENT BY EDUCATIONAL ATTAINMENT BY EMPLOYMENT STATUS FOR THE POPULATION 16 TO 19 YEARS [22] - Universe: Population 16 to 19 years; P149B through P149I ARMED FORCES STATUS BY SCHOOL ENROLLMENT BY EDUCATIONAL ATTAINMENT BY EMPLOYMENT STATUS FOR THE POPULATION 16 TO 19 YEARS.