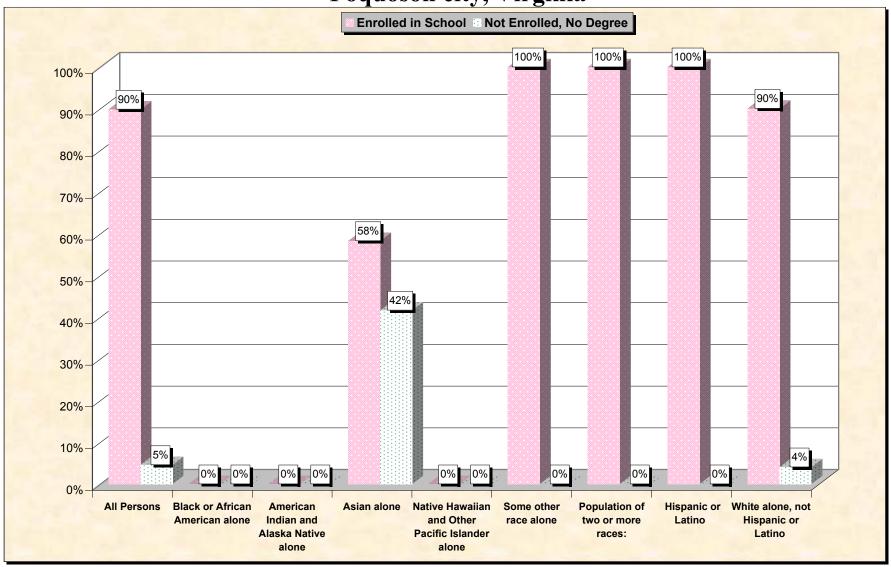

29-Oct-02

Chart 1 -- School Enrollment and Degree Status of Civilians 16 to 19 years
Poquoson city, Virginia

Source: Data Set: Census 2000 Summary File 3 (SF 3) - Sample Data. P38. ARMED FORCES STATUS BY SCHOOL ENROLLMENT BY EDUCATIONAL ATTAINMENT BY EMPLOYMENT STATUS FOR THE POPULATION 16 TO 19 YEARS [22] - Universe: Population 16 to 19 years; P149B through P149I ARMED FORCES STATUS BY SCHOOL ENROLLMENT BY EDUCATIONAL ATTAINMENT BY EMPLOYMENT STATUS FOR THE POPULATION 16 TO 19 YEARS.