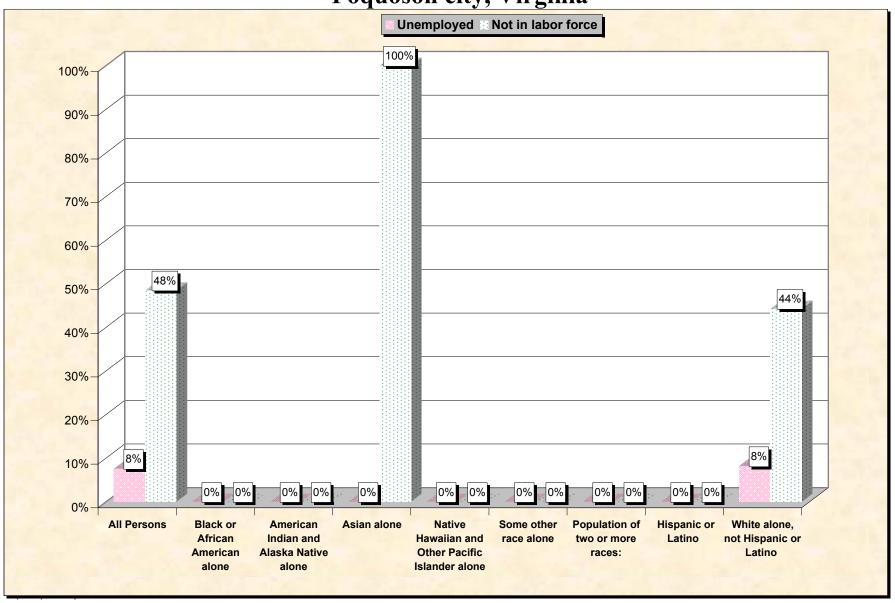

Chart 2 -- Employment Status of Civilian Non-Students 16 to 19 years Poquoson city, Virginia

Source: Data Set: Census 2000 Summary File 3 (SF 3) - Sample Data. P38. ARMED FORCES STATUS BY SCHOOL ENROLLMENT BY EDUCATIONAL ATTAINMENT BY EMPLOYMENT STATUS FOR THE POPULATION 16 TO 19 YEARS [22] - Universe: Population 16 to 19 years; P149B through P149I ARMED FORCES STATUS BY SCHOOL ENROLLMENT BY EDUCATIONAL ATTAINMENT BY EMPLOYMENT STATUS FOR THE POPULATION 16 TO 19 YEARS.