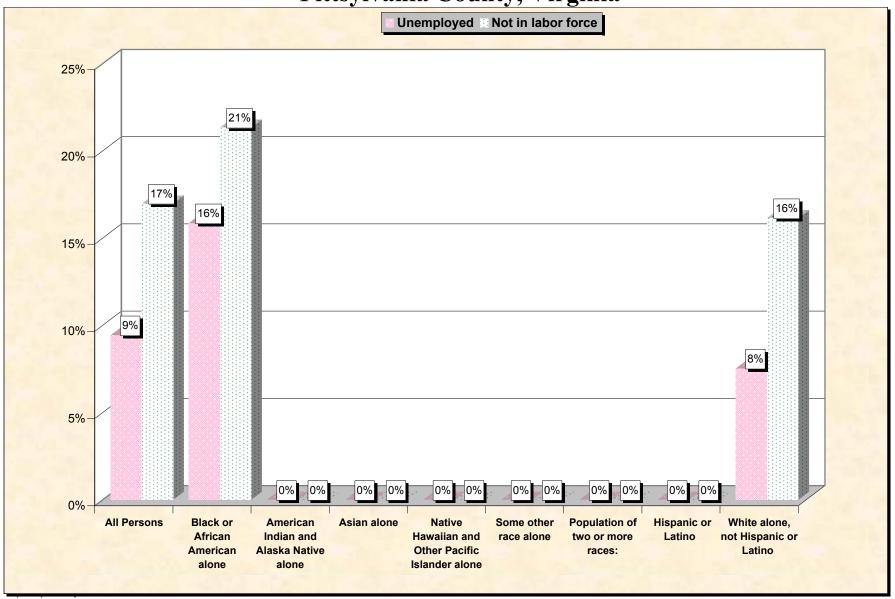

Chart 2 -- Employment Status of Civilian Non-Students 16 to 19 years Pittsylvania County, Virginia

Source: Data Set: Census 2000 Summary File 3 (SF 3) - Sample Data. P38. ARMED FORCES STATUS BY SCHOOL ENROLLMENT BY EDUCATIONAL ATTAINMENT BY EMPLOYMENT STATUS FOR THE POPULATION 16 TO 19 YEARS [22] - Universe: Population 16 to 19 years; P149B through P149I ARMED FORCES STATUS BY SCHOOL ENROLLMENT BY EDUCATIONAL ATTAINMENT BY EMPLOYMENT STATUS FOR THE POPULATION 16 TO 19 YEARS.