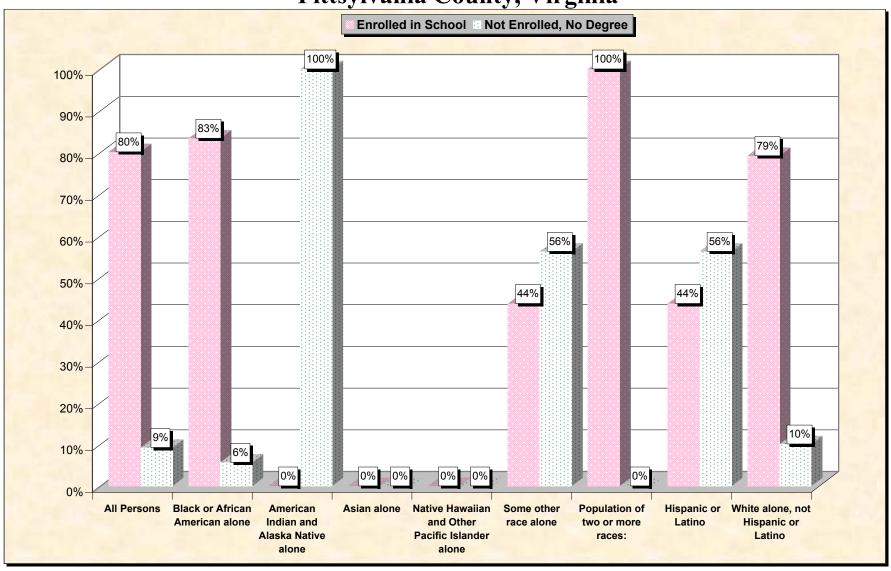

29-Oct-02

Chart 1 -- School Enrollment and Degree Status of Civilians 16 to 19 years
Pittsylvania County, Virginia

Source: Data Set: Census 2000 Summary File 3 (SF 3) - Sample Data. P38. ARMED FORCES STATUS BY SCHOOL ENROLLMENT BY EDUCATIONAL ATTAINMENT BY EMPLOYMENT STATUS FOR THE POPULATION 16 TO 19 YEARS [22] - Universe: Population 16 to 19 years; P149B through P149I ARMED FORCES STATUS BY SCHOOL ENROLLMENT BY EDUCATIONAL ATTAINMENT BY EMPLOYMENT STATUS FOR THE POPULATION 16 TO 19 YEARS.