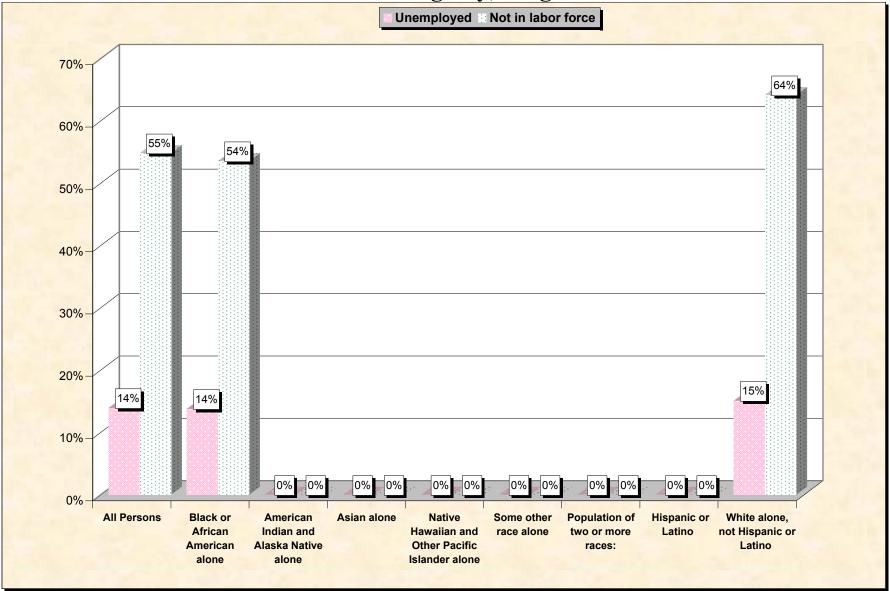

# Chart 2 -- Employment Status of Civilian Non-Students 16 to 19 years Petersburg city, Virginia

Source: Data Set: Census 2000 Summary File 3 (SF 3) - Sample Data. P38. ARMED FORCES STATUS BY SCHOOL ENROLLMENT BY EDUCATIONAL ATTAINMENT BY EMPLOYMENT STATUS FOR THE POPULATION 16 TO 19 YEARS [22] - Universe: Population 16 to 19 years; P149B through P149I ARMED FORCES STATUS BY SCHOOL ENROLLMENT BY EDUCATIONAL ATTAINMENT BY EMPLOYMENT STATUS FOR THE POPULATION 16 TO 19 YEARS.