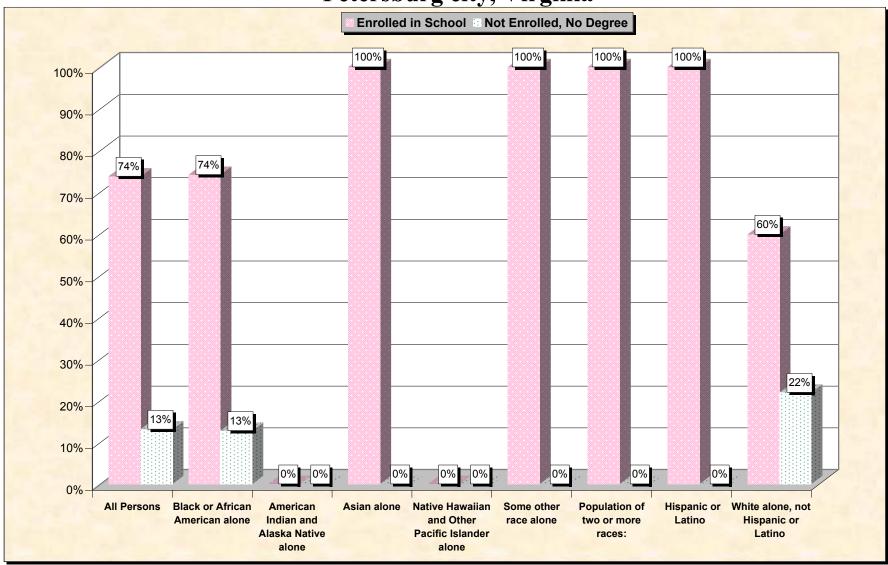

# Chart 1 -- School Enrollment and Degree Status of Civilians 16 to 19 years Petersburg city, Virginia

Source: Data Set: Census 2000 Summary File 3 (SF 3) - Sample Data. P38. ARMED FORCES STATUS BY SCHOOL ENROLLMENT BY EDUCATIONAL ATTAINMENT BY EMPLOYMENT STATUS FOR THE POPULATION 16 TO 19 YEARS [22] - Universe: Population 16 to 19 years; P149B through P149I ARMED FORCES STATUS BY SCHOOL ENROLLMENT BY EDUCATIONAL ATTAINMENT BY EMPLOYMENT STATUS FOR THE POPULATION 16 TO 19 YEARS.