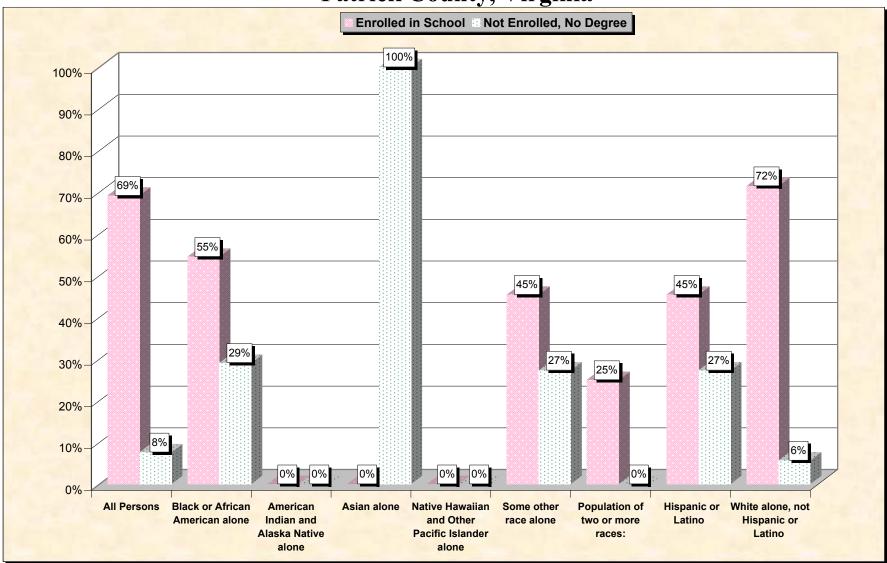

# Chart 1 -- School Enrollment and Degree Status of Civilians 16 to 19 years Patrick County, Virginia

Source: Data Set: Census 2000 Summary File 3 (SF 3) - Sample Data. P38. ARMED FORCES STATUS BY SCHOOL ENROLLMENT BY EDUCATIONAL ATTAINMENT BY EMPLOYMENT STATUS FOR THE POPULATION 16 TO 19 YEARS [22] - Universe: Population 16 to 19 years; P149B through P149I ARMED FORCES STATUS BY SCHOOL ENROLLMENT BY EDUCATIONAL ATTAINMENT BY EMPLOYMENT STATUS FOR THE POPULATION 16 TO 19 YEARS.

#### Source data for charts

| Patrick County, Virginia  | All Persons | Black or<br>African<br>American<br>alone | American<br>Indian and<br>Alaska<br>Native<br>alone |   | lalana |    | Population of<br>two or more<br>races: | Hispanic<br>or Latino | White<br>alone, not<br>Hispanic or<br>Latino |
|---------------------------|-------------|------------------------------------------|-----------------------------------------------------|---|--------|----|----------------------------------------|-----------------------|----------------------------------------------|
| Total:                    | 838         |                                          | 0                                                   |   | 0      | 11 | 12                                     |                       | 758                                          |
| In Armed Forces:          | 0           |                                          |                                                     | 0 | 0      | 0  |                                        |                       |                                              |
| Enrolled in school:       | 0           | 0                                        | 0                                                   | 0 | 0      | 0  | 0                                      | 0                     | 0                                            |
| High school graduate      | 0           | 0                                        | 0                                                   | 0 | 0      | 0  | 0                                      | 0                     | 0                                            |
| Not high school graduate  | 0           | 0                                        | 0                                                   | 0 | 0      | 0  | 0                                      | 0                     | 0                                            |
| Not enrolled in school:   | 0           | 0                                        | 0                                                   | 0 | 0      | 0  | 0                                      | 0                     | 0                                            |
| High school graduate      | 0           | 0                                        | 0                                                   | 0 | 0      | 0  | 0                                      | 0                     | 0                                            |
| Not high school graduate  | 0           | 0                                        | 0                                                   | 0 | 0      | 0  | 0                                      | 0                     | 0                                            |
| Civilian:                 | 838         | 55                                       | 0                                                   | 2 | 0      | 11 | 12                                     | 11                    | 758                                          |
| Enrolled in school:       | 580         | 30                                       | 0                                                   | 0 | 0      | 5  | 3                                      | 5                     | 542                                          |
| Employed                  | 185         | 13                                       | 0                                                   | 0 | 0      | 5  | 0                                      | 5                     | 167                                          |
| Unemployed                | 19          | 1                                        | 0                                                   | 0 | 0      | 0  | 0                                      | 0                     | 18                                           |
| Not in labor force        | 376         | 16                                       | 0                                                   | 0 | 0      | 0  | 3                                      | 0                     | 357                                          |
| Not enrolled in school:   | 258         | 25                                       | 0                                                   | 2 | 0      | 6  | 9                                      | 6                     | 216                                          |
| High school graduate:     | 194         | 9                                        | 0                                                   | 0 | 0      | 3  | 9                                      | 3                     | 173                                          |
| Employed                  | 145         | 6                                        | 0                                                   | 0 | 0      | 3  | 9                                      | 3                     | 127                                          |
| Unemployed                | 11          | 3                                        | 0                                                   | 0 | 0      | 0  | 0                                      | 0                     | 8                                            |
| Not in labor force        | 38          | 0                                        | 0                                                   | 0 | 0      | 0  | 0                                      | 0                     |                                              |
| Not high school graduate: | 64          | -                                        | 0                                                   | 2 | 0      | 3  | 0                                      | 3                     | 43                                           |
| Employed                  | 29          | 6                                        | 0                                                   | 2 | 0      | 3  | 0                                      | 3                     | 18                                           |
| Unemployed                | 5           |                                          | 0                                                   | 0 | 0      | 0  | 0                                      | 0                     | -                                            |
| Not in labor force        | 30          | 8                                        | 0                                                   | 0 | 0      | 0  | 0                                      | 0                     | 22                                           |