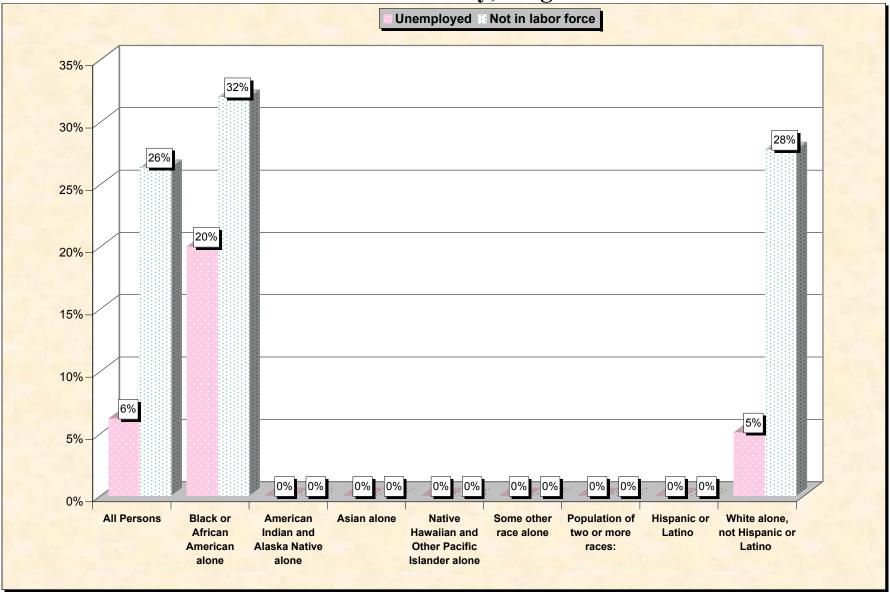

# Chart 2 -- Employment Status of Civilian Non-Students 16 to 19 years Patrick County, Virginia

Source: Data Set: Census 2000 Summary File 3 (SF 3) - Sample Data. P38. ARMED FORCES STATUS BY SCHOOL ENROLLMENT BY EDUCATIONAL ATTAINMENT BY EMPLOYMENT STATUS FOR THE POPULATION 16 TO 19 YEARS [22] - Universe: Population 16 to 19 years; P149B through P149I ARMED FORCES STATUS BY SCHOOL ENROLLMENT BY EDUCATIONAL ATTAINMENT BY EMPLOYMENT STATUS FOR THE POPULATION 16 TO 19 YEARS.

#### Source data for charts

| Patrick County, Virginia  | All Persons | Black or<br>African<br>American<br>alone | American<br>Indian and<br>Alaska<br>Native<br>alone |   | lalana |    | Population of<br>two or more<br>races: | Hispanic<br>or Latino | White<br>alone, not<br>Hispanic or<br>Latino |
|---------------------------|-------------|------------------------------------------|-----------------------------------------------------|---|--------|----|----------------------------------------|-----------------------|----------------------------------------------|
| Total:                    | 838         |                                          | 0                                                   |   | 0      | 11 | 12                                     |                       | 758                                          |
| In Armed Forces:          | 0           |                                          |                                                     | 0 | 0      | 0  |                                        |                       |                                              |
| Enrolled in school:       | 0           | 0                                        | 0                                                   | 0 | 0      | 0  | 0                                      | 0                     | 0                                            |
| High school graduate      | 0           | 0                                        | 0                                                   | 0 | 0      | 0  | 0                                      | 0                     | 0                                            |
| Not high school graduate  | 0           | 0                                        | 0                                                   | 0 | 0      | 0  | 0                                      | 0                     | 0                                            |
| Not enrolled in school:   | 0           | 0                                        | 0                                                   | 0 | 0      | 0  | 0                                      | 0                     | 0                                            |
| High school graduate      | 0           | 0                                        | 0                                                   | 0 | 0      | 0  | 0                                      | 0                     | 0                                            |
| Not high school graduate  | 0           | 0                                        | 0                                                   | 0 | 0      | 0  | 0                                      | 0                     | 0                                            |
| Civilian:                 | 838         | 55                                       | 0                                                   | 2 | 0      | 11 | 12                                     | 11                    | 758                                          |
| Enrolled in school:       | 580         | 30                                       | 0                                                   | 0 | 0      | 5  | 3                                      | 5                     | 542                                          |
| Employed                  | 185         | 13                                       | 0                                                   | 0 | 0      | 5  | 0                                      | 5                     | 167                                          |
| Unemployed                | 19          | 1                                        | 0                                                   | 0 | 0      | 0  | 0                                      | 0                     | 18                                           |
| Not in labor force        | 376         | 16                                       | 0                                                   | 0 | 0      | 0  | 3                                      | 0                     | 357                                          |
| Not enrolled in school:   | 258         | 25                                       | 0                                                   | 2 | 0      | 6  | 9                                      | 6                     | 216                                          |
| High school graduate:     | 194         | 9                                        | 0                                                   | 0 | 0      | 3  | 9                                      | 3                     | 173                                          |
| Employed                  | 145         | 6                                        | 0                                                   | 0 | 0      | 3  | 9                                      | 3                     | 127                                          |
| Unemployed                | 11          | 3                                        | 0                                                   | 0 | 0      | 0  | 0                                      | 0                     | 8                                            |
| Not in labor force        | 38          | 0                                        | 0                                                   | 0 | 0      | 0  | 0                                      | 0                     |                                              |
| Not high school graduate: | 64          | -                                        | 0                                                   | 2 | 0      | 3  | 0                                      | 3                     | 43                                           |
| Employed                  | 29          | 6                                        | 0                                                   | 2 | 0      | 3  | 0                                      | 3                     | 18                                           |
| Unemployed                | 5           |                                          | 0                                                   | 0 | 0      | 0  | 0                                      | 0                     | -                                            |
| Not in labor force        | 30          | 8                                        | 0                                                   | 0 | 0      | 0  | 0                                      | 0                     | 22                                           |