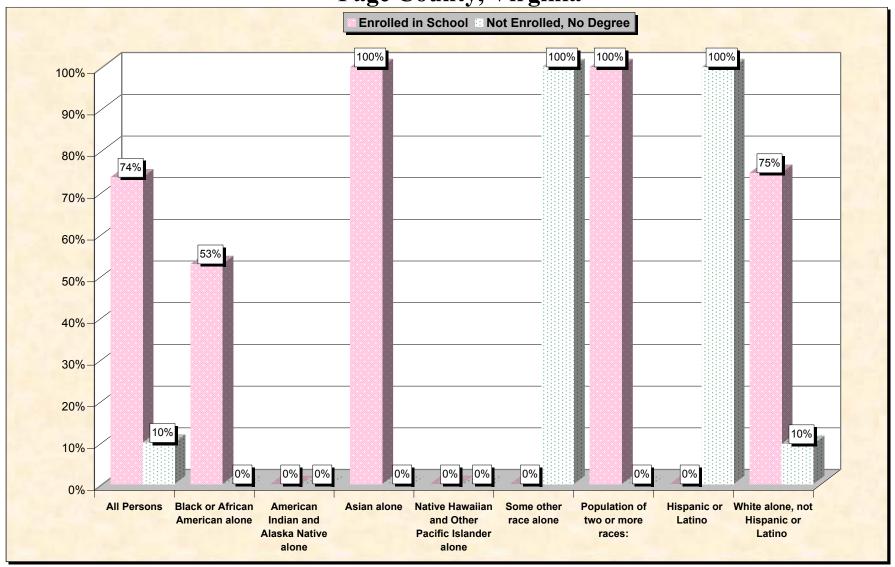

29-Oct-02

Chart 1 -- School Enrollment and Degree Status of Civilians 16 to 19 years
Page County, Virginia

Source: Data Set: Census 2000 Summary File 3 (SF 3) - Sample Data. P38. ARMED FORCES STATUS BY SCHOOL ENROLLMENT BY EDUCATIONAL ATTAINMENT BY EMPLOYMENT STATUS FOR THE POPULATION 16 TO 19 YEARS [22] - Universe: Population 16 to 19 years; P149B through P149I ARMED FORCES STATUS BY SCHOOL ENROLLMENT BY EDUCATIONAL ATTAINMENT BY EMPLOYMENT STATUS FOR THE POPULATION 16 TO 19 YEARS.