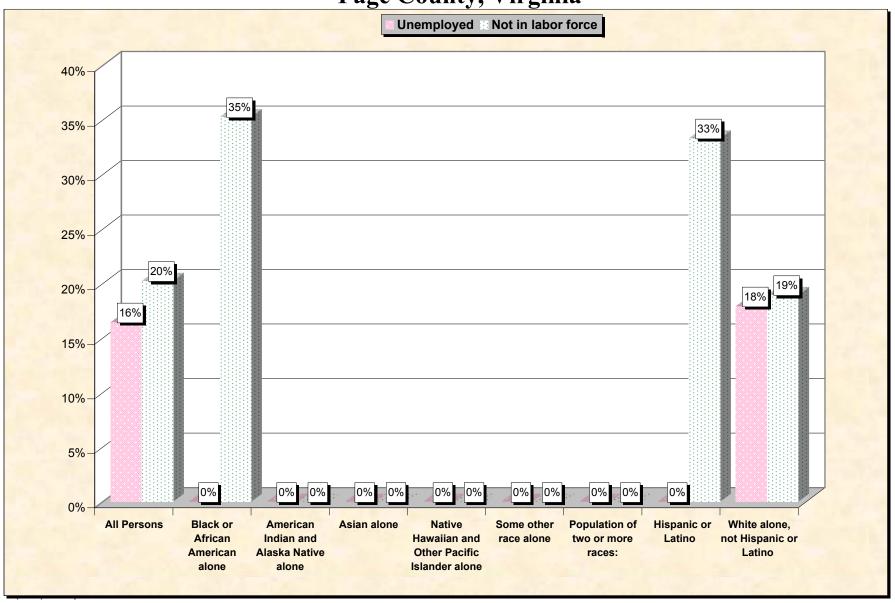

Chart 2 -- Employment Status of Civilian Non-Students 16 to 19 years
Page County, Virginia

Source: Data Set: Census 2000 Summary File 3 (SF 3) - Sample Data. P38. ARMED FORCES STATUS BY SCHOOL ENROLLMENT BY EDUCATIONAL ATTAINMENT BY EMPLOYMENT STATUS FOR THE POPULATION 16 TO 19 YEARS [22] - Universe: Population 16 to 19 years; P149B through P149I ARMED FORCES STATUS BY SCHOOL ENROLLMENT BY EDUCATIONAL ATTAINMENT BY EMPLOYMENT STATUS FOR THE POPULATION 16 TO 19 YEARS.