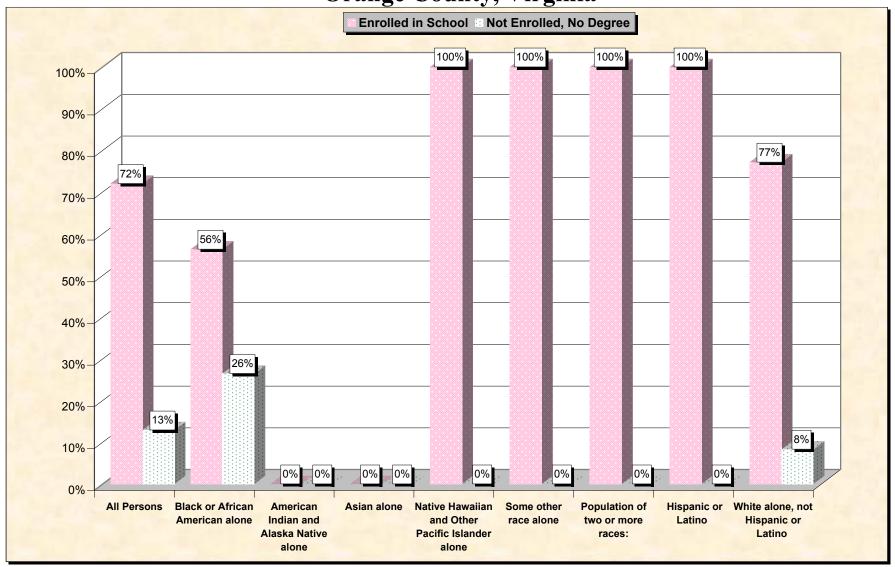

29-Oct-02

Chart 1 -- School Enrollment and Degree Status of Civilians 16 to 19 years
Orange County, Virginia

Source: Data Set: Census 2000 Summary File 3 (SF 3) - Sample Data. P38. ARMED FORCES STATUS BY SCHOOL ENROLLMENT BY EDUCATIONAL ATTAINMENT BY EMPLOYMENT STATUS FOR THE POPULATION 16 TO 19 YEARS [22] - Universe: Population 16 to 19 years; P149B through P149I ARMED FORCES STATUS BY SCHOOL ENROLLMENT BY EDUCATIONAL ATTAINMENT BY EMPLOYMENT STATUS FOR THE POPULATION 16 TO 19 YEARS.