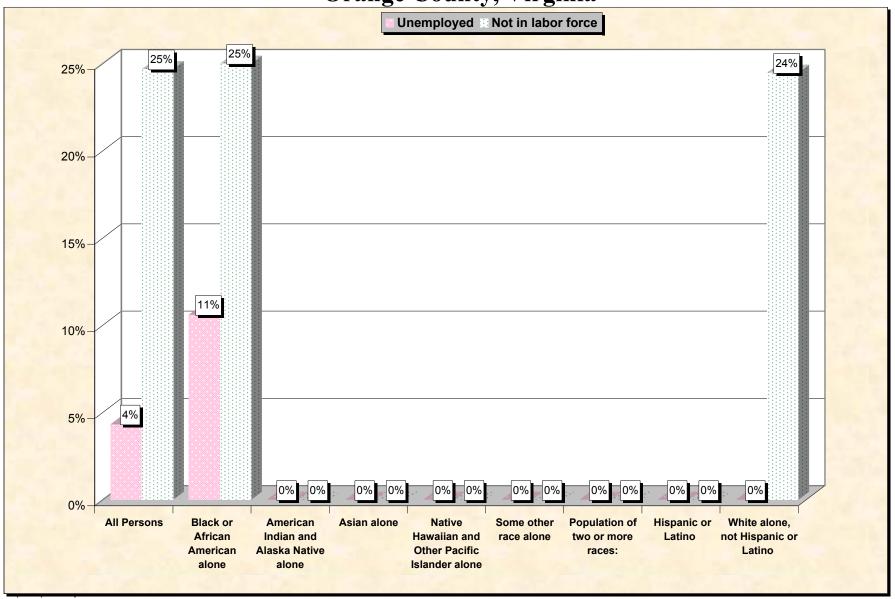

Chart 2 -- Employment Status of Civilian Non-Students 16 to 19 years
Orange County, Virginia

Source: Data Set: Census 2000 Summary File 3 (SF 3) - Sample Data. P38. ARMED FORCES STATUS BY SCHOOL ENROLLMENT BY EDUCATIONAL ATTAINMENT BY EMPLOYMENT STATUS FOR THE POPULATION 16 TO 19 YEARS [22] - Universe: Population 16 to 19 years; P149B through P149I ARMED FORCES STATUS BY SCHOOL ENROLLMENT BY EDUCATIONAL ATTAINMENT BY EMPLOYMENT STATUS FOR THE POPULATION 16 TO 19 YEARS.