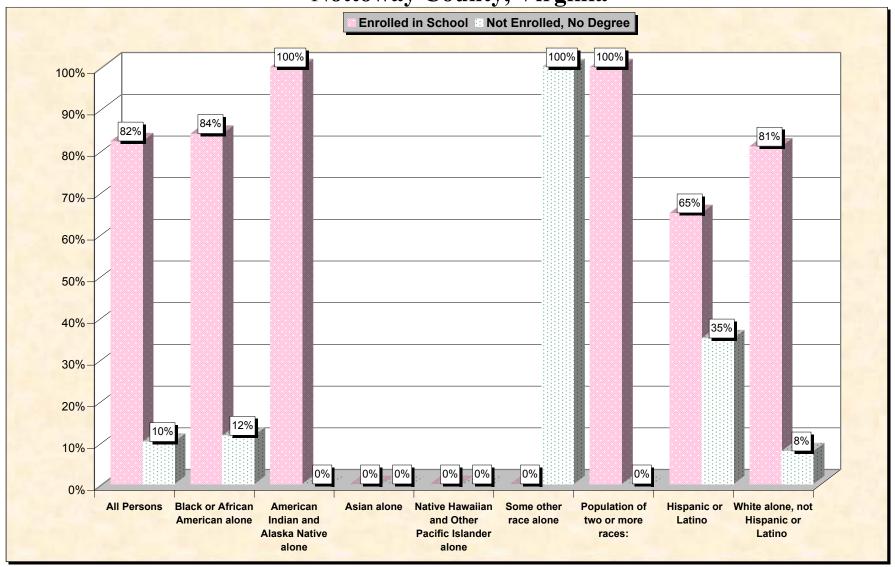

29-Oct-02

Chart 1 -- School Enrollment and Degree Status of Civilians 16 to 19 years
Nottoway County, Virginia

Source: Data Set: Census 2000 Summary File 3 (SF 3) - Sample Data. P38. ARMED FORCES STATUS BY SCHOOL ENROLLMENT BY EDUCATIONAL ATTAINMENT BY EMPLOYMENT STATUS FOR THE POPULATION 16 TO 19 YEARS [22] - Universe: Population 16 to 19 years; P149B through P149I ARMED FORCES STATUS BY SCHOOL ENROLLMENT BY EDUCATIONAL ATTAINMENT BY EMPLOYMENT STATUS FOR THE POPULATION 16 TO 19 YEARS.