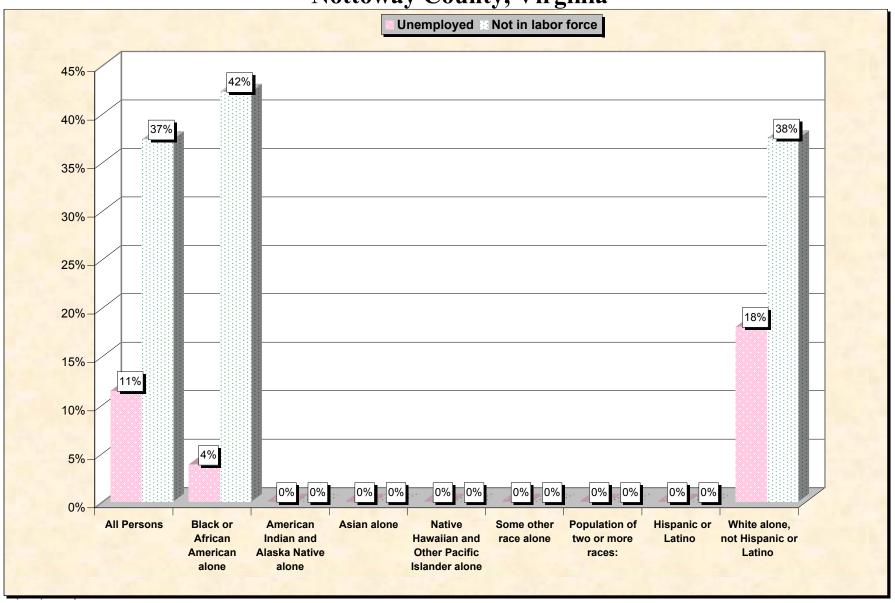

Chart 2 -- Employment Status of Civilian Non-Students 16 to 19 years Nottoway County, Virginia

Source: Data Set: Census 2000 Summary File 3 (SF 3) - Sample Data. P38. ARMED FORCES STATUS BY SCHOOL ENROLLMENT BY EDUCATIONAL ATTAINMENT BY EMPLOYMENT STATUS FOR THE POPULATION 16 TO 19 YEARS [22] - Universe: Population 16 to 19 years; P149B through P149I ARMED FORCES STATUS BY SCHOOL ENROLLMENT BY EDUCATIONAL ATTAINMENT BY EMPLOYMENT STATUS FOR THE POPULATION 16 TO 19 YEARS.