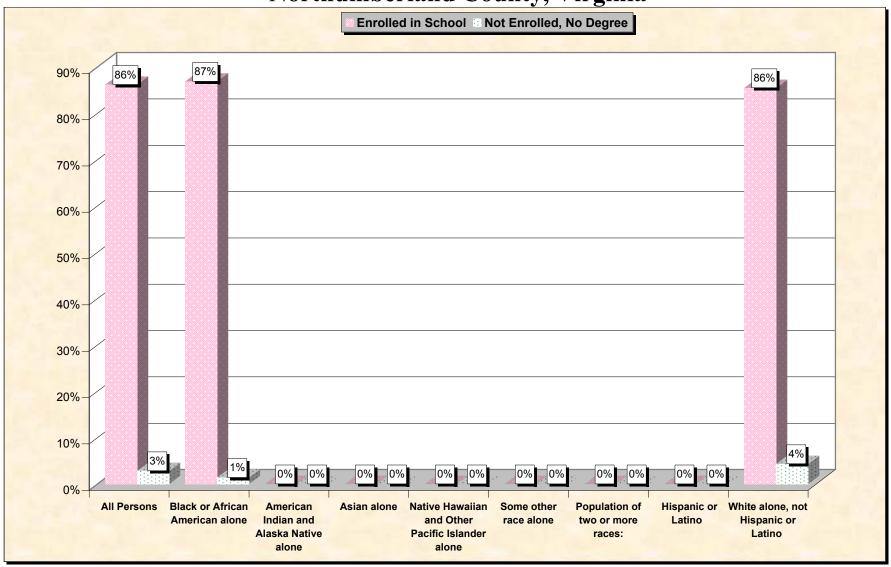

29-Oct-02

Chart 1 -- School Enrollment and Degree Status of Civilians 16 to 19 years
Northumberland County, Virginia

Source: Data Set: Census 2000 Summary File 3 (SF 3) - Sample Data. P38. ARMED FORCES STATUS BY SCHOOL ENROLLMENT BY EDUCATIONAL ATTAINMENT BY EMPLOYMENT STATUS FOR THE POPULATION 16 TO 19 YEARS [22] - Universe: Population 16 to 19 years; P149B through P149I ARMED FORCES STATUS BY SCHOOL ENROLLMENT BY EDUCATIONAL ATTAINMENT BY EMPLOYMENT STATUS FOR THE POPULATION 16 TO 19 YEARS.