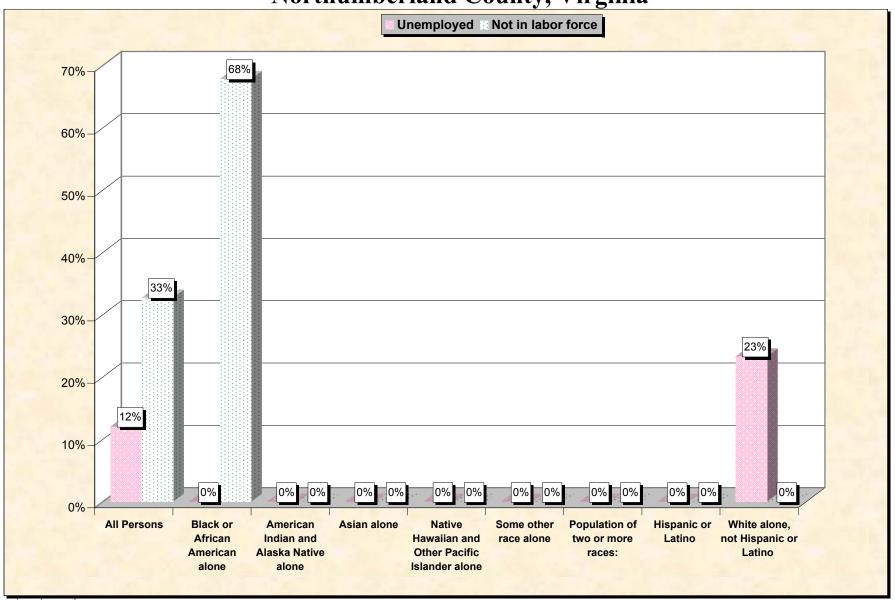

Chart 2 -- Employment Status of Civilian Non-Students 16 to 19 years Northumberland County, Virginia

Source: Data Set: Census 2000 Summary File 3 (SF 3) - Sample Data. P38. ARMED FORCES STATUS BY SCHOOL ENROLLMENT BY EDUCATIONAL ATTAINMENT BY EMPLOYMENT STATUS FOR THE POPULATION 16 TO 19 YEARS [22] - Universe: Population 16 to 19 years; P149B through P149I ARMED FORCES STATUS BY SCHOOL ENROLLMENT BY EDUCATIONAL ATTAINMENT BY EMPLOYMENT STATUS FOR THE POPULATION 16 TO 19 YEARS.