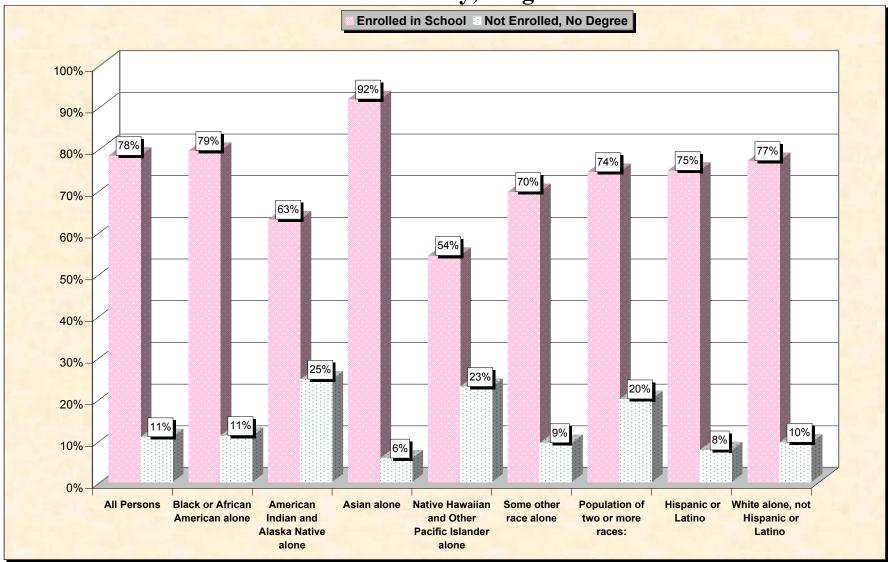

29-Oct-02

Chart 1 -- School Enrollment and Degree Status of Civilians 16 to 19 years Norfolk city, Virginia

Source: Data Set: Census 2000 Summary File 3 (SF 3) - Sample Data. P38. ARMED FORCES STATUS BY SCHOOL ENROLLMENT BY EDUCATIONAL ATTAINMENT BY EMPLOYMENT STATUS FOR THE POPULATION 16 TO 19 YEARS [22] - Universe: Population 16 to 19 years; P149B through P149I ARMED FORCES STATUS BY SCHOOL ENROLLMENT BY EDUCATIONAL ATTAINMENT BY EMPLOYMENT STATUS FOR THE POPULATION 16 TO 19 YEARS.