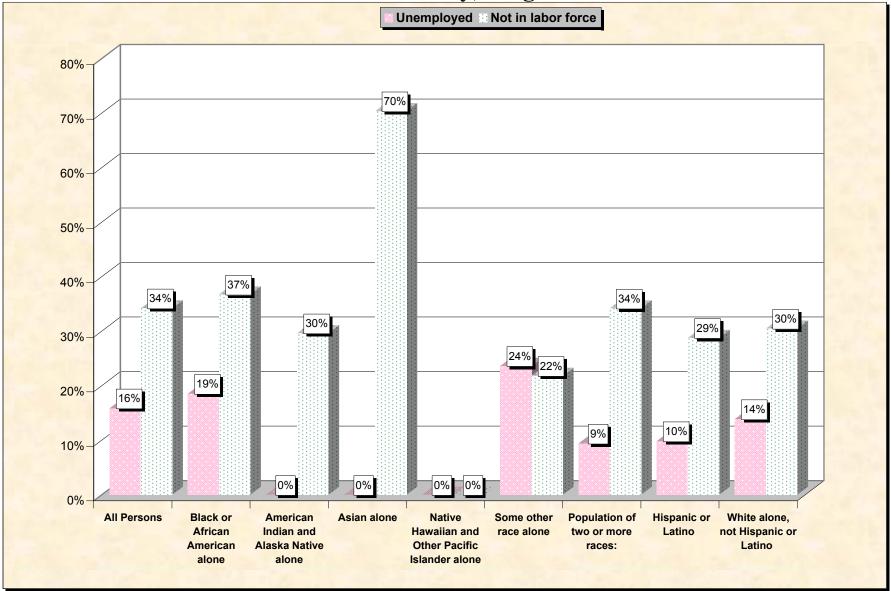

## Chart 2 -- Employment Status of Civilian Non-Students 16 to 19 years Norfolk city, Virginia

Source: Data Set: Census 2000 Summary File 3 (SF 3) - Sample Data. P38. ARMED FORCES STATUS BY SCHOOL ENROLLMENT BY EDUCATIONAL ATTAINMENT BY EMPLOYMENT STATUS FOR THE POPULATION 16 TO 19 YEARS [22] - Universe: Population 16 to 19 years; P149B through P149I ARMED FORCES STATUS BY SCHOOL ENROLLMENT BY EDUCATIONAL ATTAINMENT BY EMPLOYMENT STATUS FOR THE POPULATION 16 TO 19 YEARS.