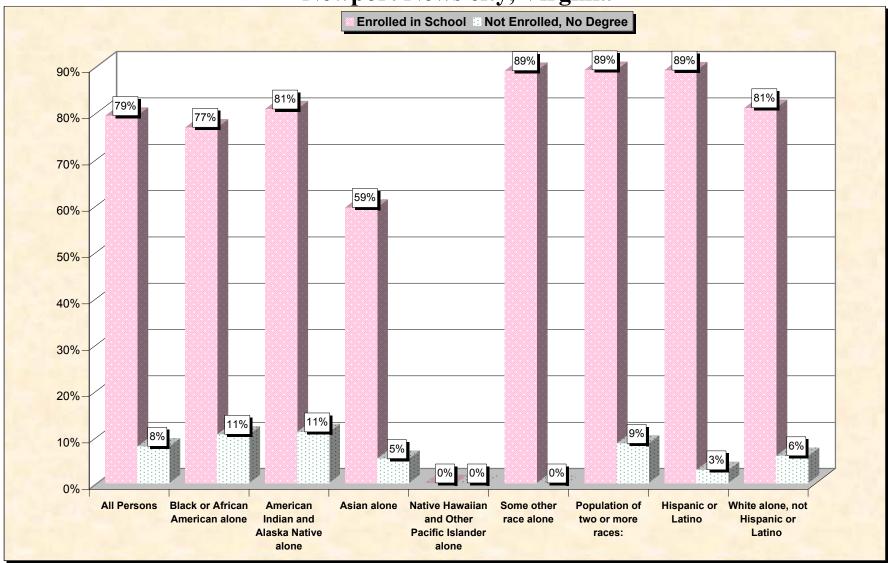

# Chart 1 -- School Enrollment and Degree Status of Civilians 16 to 19 years Newport News city, Virginia

Source: Data Set: Census 2000 Summary File 3 (SF 3) - Sample Data. P38. ARMED FORCES STATUS BY SCHOOL ENROLLMENT BY EDUCATIONAL ATTAINMENT BY EMPLOYMENT STATUS FOR THE POPULATION 16 TO 19 YEARS [22] - Universe: Population 16 to 19 years; P149B through P149I ARMED FORCES STATUS BY SCHOOL ENROLLMENT BY EDUCATIONAL ATTAINMENT BY EMPLOYMENT STATUS FOR THE POPULATION 16 TO 19 YEARS.