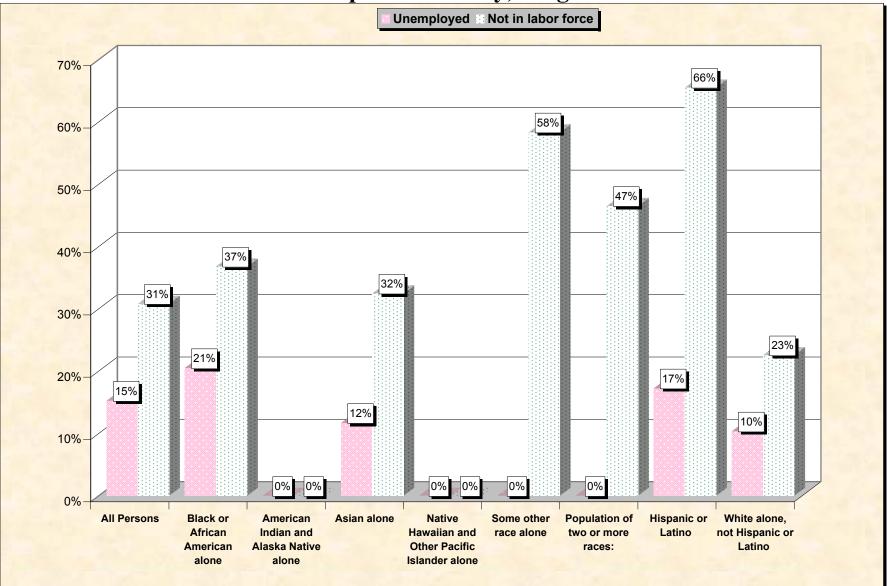

# Chart 2 -- Employment Status of Civilian Non-Students 16 to 19 years Newport News city, Virginia

Source: Data Set: Census 2000 Summary File 3 (SF 3) - Sample Data. P38. ARMED FORCES STATUS BY SCHOOL ENROLLMENT BY EDUCATIONAL ATTAINMENT BY EMPLOYMENT STATUS FOR THE POPULATION 16 TO 19 YEARS [22] - Universe: Population 16 to 19 years; P149B through P149I ARMED FORCES STATUS BY SCHOOL ENROLLMENT BY EDUCATIONAL ATTAINMENT BY EMPLOYMENT STATUS FOR THE POPULATION 16 TO 19 YEARS.