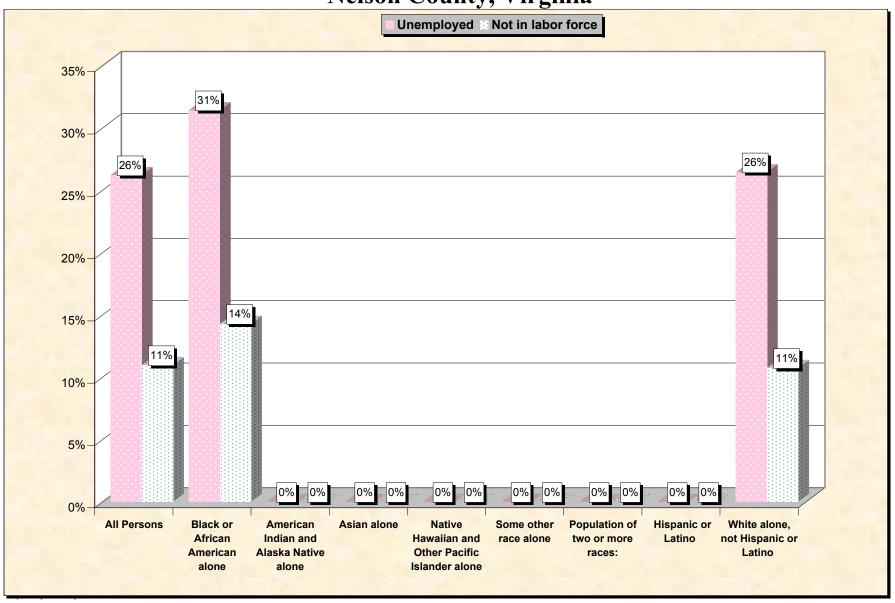

Chart 2 -- Employment Status of Civilian Non-Students 16 to 19 years Nelson County, Virginia

Source: Data Set: Census 2000 Summary File 3 (SF 3) - Sample Data. P38. ARMED FORCES STATUS BY SCHOOL ENROLLMENT BY EDUCATIONAL ATTAINMENT BY EMPLOYMENT STATUS FOR THE POPULATION 16 TO 19 YEARS [22] - Universe: Population 16 to 19 years; P149B through P149I ARMED FORCES STATUS BY SCHOOL ENROLLMENT BY EDUCATIONAL ATTAINMENT BY EMPLOYMENT STATUS FOR THE POPULATION 16 TO 19 YEARS.

## Source data for charts

| Source data for charts    |             |                                          |                                                     |             |                                                                 |            |                                        |                       |                                              |
|---------------------------|-------------|------------------------------------------|-----------------------------------------------------|-------------|-----------------------------------------------------------------|------------|----------------------------------------|-----------------------|----------------------------------------------|
| Nelson County, Virginia   | All Persons | Black or<br>African<br>American<br>alone | American<br>Indian and<br>Alaska<br>Native<br>alone | Asian alone | Native<br>Hawaiian<br>and Other<br>Pacific<br>Islander<br>alone | Some other | Population of<br>two or more<br>races: | Hispanic<br>or Latino | White<br>alone, not<br>Hispanic or<br>Latino |
| Total:                    | 714         | 120                                      | 0                                                   | 0           | 0                                                               | 0          | 8                                      | 40                    | 546                                          |
| In Armed Forces:          | 7           | 7                                        | 0                                                   | 0           | 0                                                               | 0          | 0                                      | 0                     | 0                                            |
| Enrolled in school:       | 0           | 0                                        | 0                                                   | 0           | 0                                                               | 0          | 0                                      | 0                     | 0                                            |
| High school graduate      | 0           | 0                                        | 0                                                   | 0           | 0                                                               | 0          | 0                                      | 0                     | 0                                            |
| Not high school graduate  | 0           | 0                                        | 0                                                   | 0           | 0                                                               | 0          | 0                                      | 0                     | 0                                            |
| Not enrolled in school:   | 7           | 7                                        | 0                                                   | 0           | 0                                                               | 0          | 0                                      | 0                     | 0                                            |
| High school graduate      | 7           | 7                                        | 0                                                   | 0           | 0                                                               | 0          | 0                                      | 0                     | 0                                            |
| Not high school graduate  | 0           | 0                                        | 0                                                   | 0           | 0                                                               | 0          | 0                                      | 0                     | 0                                            |
| Civilian:                 | 707         | 113                                      | 0                                                   | 0           | 0                                                               | 0          | 8                                      | 40                    | 546                                          |
| Enrolled in school:       | 543         | 78                                       | 0                                                   | 0           | 0                                                               | 0          | 0                                      | 40                    | 425                                          |
| Employed                  | 195         | 12                                       | 0                                                   | 0           | 0                                                               | 0          | 0                                      | 0                     | 183                                          |
| Unemployed                | 44          | 8                                        | 0                                                   | 0           | 0                                                               | 0          | 0                                      | 17                    | 19                                           |
| Not in labor force        | 304         | 58                                       | 0                                                   | 0           | 0                                                               | 0          | 0                                      | 23                    | 223                                          |
| Not enrolled in school:   | 164         | 35                                       | 0                                                   | 0           | 0                                                               | 0          | 8                                      | 0                     | 121                                          |
| High school graduate:     | 101         | 17                                       | 0                                                   | 0           | 0                                                               | 0          | 8                                      | 0                     | 76                                           |
| Employed                  | 74          | 11                                       | 0                                                   | 0           | 0                                                               | 0          | 8                                      | 0                     | 55                                           |
| Unemployed                | 22          | 6                                        | 0                                                   | 0           | 0                                                               | 0          | 0                                      | 0                     | 16                                           |
| Not in labor force        | 5           | 0                                        | 0                                                   | 0           | 0                                                               | 0          | 0                                      | 0                     | 5                                            |
| Not high school graduate: | 63          | 18                                       | 0                                                   | 0           | 0                                                               | 0          | 0                                      | 0                     | 45                                           |
| Employed                  | 29          | 8                                        | 0                                                   | 0           | 0                                                               | 0          | 0                                      | 0                     | 21                                           |
| Unemployed                | 21          | 5                                        | 0                                                   | 0           | 0                                                               | 0          | 0                                      | 0                     | 16                                           |
| Not in labor force        | 13          | 5                                        | 0                                                   | 0           | 0                                                               | 0          | 0                                      | 0                     | 8                                            |