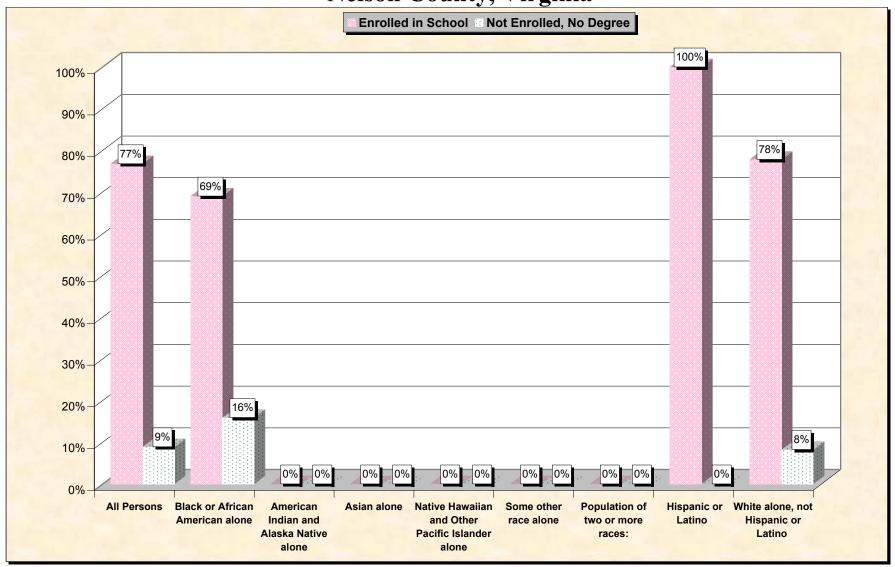

29-Oct-02

Chart 1 -- School Enrollment and Degree Status of Civilians 16 to 19 years
Nelson County, Virginia

Source: Data Set: Census 2000 Summary File 3 (SF 3) - Sample Data. P38. ARMED FORCES STATUS BY SCHOOL ENROLLMENT BY EDUCATIONAL ATTAINMENT BY EMPLOYMENT STATUS FOR THE POPULATION 16 TO 19 YEARS [22] - Universe: Population 16 to 19 years; P149B through P149I ARMED FORCES STATUS BY SCHOOL ENROLLMENT BY EDUCATIONAL ATTAINMENT BY EMPLOYMENT STATUS FOR THE POPULATION 16 TO 19 YEARS.

## Source data for charts

| Source data for charts    |             |                                          |                                                     |             |                                                                 |            |                                        |                       |                                              |
|---------------------------|-------------|------------------------------------------|-----------------------------------------------------|-------------|-----------------------------------------------------------------|------------|----------------------------------------|-----------------------|----------------------------------------------|
| Nelson County, Virginia   | All Persons | Black or<br>African<br>American<br>alone | American<br>Indian and<br>Alaska<br>Native<br>alone | Asian alone | Native<br>Hawaiian<br>and Other<br>Pacific<br>Islander<br>alone | Some other | Population of<br>two or more<br>races: | Hispanic<br>or Latino | White<br>alone, not<br>Hispanic or<br>Latino |
| Total:                    | 714         | 120                                      | 0                                                   | 0           | 0                                                               | 0          | 8                                      | 40                    | 546                                          |
| In Armed Forces:          | 7           | 7                                        | 0                                                   | 0           | 0                                                               | 0          | 0                                      | 0                     | 0                                            |
| Enrolled in school:       | 0           | 0                                        | 0                                                   | 0           | 0                                                               | 0          | 0                                      | 0                     | 0                                            |
| High school graduate      | 0           | 0                                        | 0                                                   | 0           | 0                                                               | 0          | 0                                      | 0                     | 0                                            |
| Not high school graduate  | 0           | 0                                        | 0                                                   | 0           | 0                                                               | 0          | 0                                      | 0                     | 0                                            |
| Not enrolled in school:   | 7           | 7                                        | 0                                                   | 0           | 0                                                               | 0          | 0                                      | 0                     | 0                                            |
| High school graduate      | 7           | 7                                        | 0                                                   | 0           | 0                                                               | 0          | 0                                      | 0                     | 0                                            |
| Not high school graduate  | 0           | 0                                        | 0                                                   | 0           | 0                                                               | 0          | 0                                      | 0                     | 0                                            |
| Civilian:                 | 707         | 113                                      | 0                                                   | 0           | 0                                                               | 0          | 8                                      | 40                    | 546                                          |
| Enrolled in school:       | 543         | 78                                       | 0                                                   | 0           | 0                                                               | 0          | 0                                      | 40                    | 425                                          |
| Employed                  | 195         | 12                                       | 0                                                   | 0           | 0                                                               | 0          | 0                                      | 0                     | 183                                          |
| Unemployed                | 44          | 8                                        | 0                                                   | 0           | 0                                                               | 0          | 0                                      | 17                    | 19                                           |
| Not in labor force        | 304         | 58                                       | 0                                                   | 0           | 0                                                               | 0          | 0                                      | 23                    | 223                                          |
| Not enrolled in school:   | 164         | 35                                       | 0                                                   | 0           | 0                                                               | 0          | 8                                      | 0                     | 121                                          |
| High school graduate:     | 101         | 17                                       | 0                                                   | 0           | 0                                                               | 0          | 8                                      | 0                     | 76                                           |
| Employed                  | 74          | 11                                       | 0                                                   | 0           | 0                                                               | 0          | 8                                      | 0                     | 55                                           |
| Unemployed                | 22          | 6                                        | 0                                                   | 0           | 0                                                               | 0          | 0                                      | 0                     | 16                                           |
| Not in labor force        | 5           | 0                                        | 0                                                   | 0           | 0                                                               | 0          | 0                                      | 0                     | 5                                            |
| Not high school graduate: | 63          | 18                                       | 0                                                   | 0           | 0                                                               | 0          | 0                                      | 0                     | 45                                           |
| Employed                  | 29          | 8                                        | 0                                                   | 0           | 0                                                               | 0          | 0                                      | 0                     | 21                                           |
| Unemployed                | 21          | 5                                        | 0                                                   | 0           | 0                                                               | 0          | 0                                      | 0                     | 16                                           |
| Not in labor force        | 13          | 5                                        | 0                                                   | 0           | 0                                                               | 0          | 0                                      | 0                     | 8                                            |