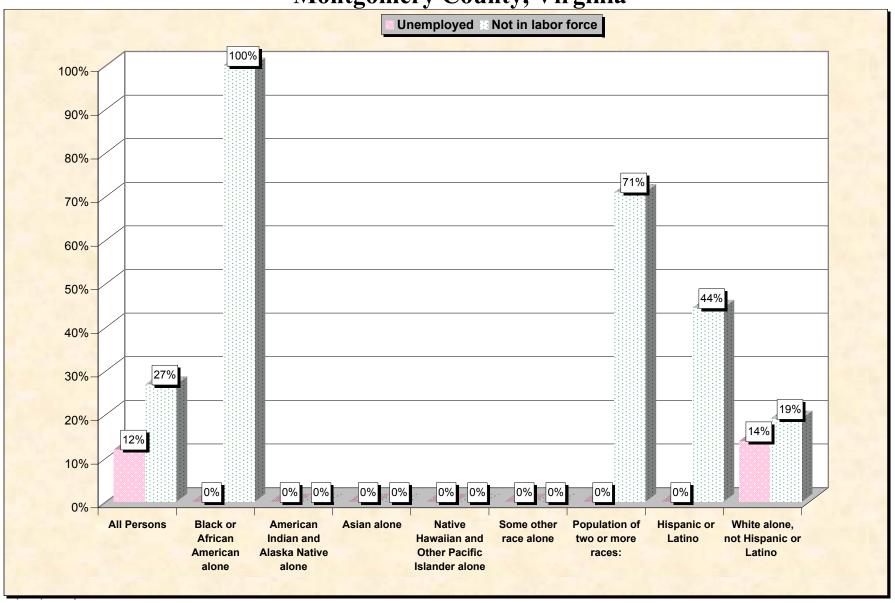

Chart 2 -- Employment Status of Civilian Non-Students 16 to 19 years Montgomery County, Virginia

Source: Data Set: Census 2000 Summary File 3 (SF 3) - Sample Data. P38. ARMED FORCES STATUS BY SCHOOL ENROLLMENT BY EDUCATIONAL ATTAINMENT BY EMPLOYMENT STATUS FOR THE POPULATION 16 TO 19 YEARS [22] - Universe: Population 16 to 19 years; P149B through P149I ARMED FORCES STATUS BY SCHOOL ENROLLMENT BY EDUCATIONAL ATTAINMENT BY EMPLOYMENT STATUS FOR THE POPULATION 16 TO 19 YEARS.