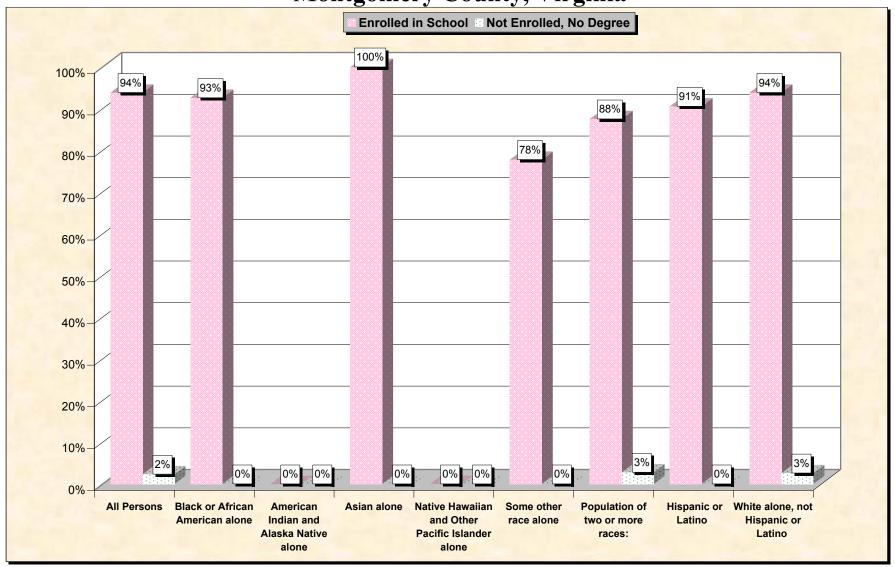

29-Oct-02

Chart 1 -- School Enrollment and Degree Status of Civilians 16 to 19 years
Montgomery County, Virginia

Source: Data Set: Census 2000 Summary File 3 (SF 3) - Sample Data. P38. ARMED FORCES STATUS BY SCHOOL ENROLLMENT BY EDUCATIONAL ATTAINMENT BY EMPLOYMENT STATUS FOR THE POPULATION 16 TO 19 YEARS [22] - Universe: Population 16 to 19 years; P149B through P149I ARMED FORCES STATUS BY SCHOOL ENROLLMENT BY EDUCATIONAL ATTAINMENT BY EMPLOYMENT STATUS FOR THE POPULATION 16 TO 19 YEARS.