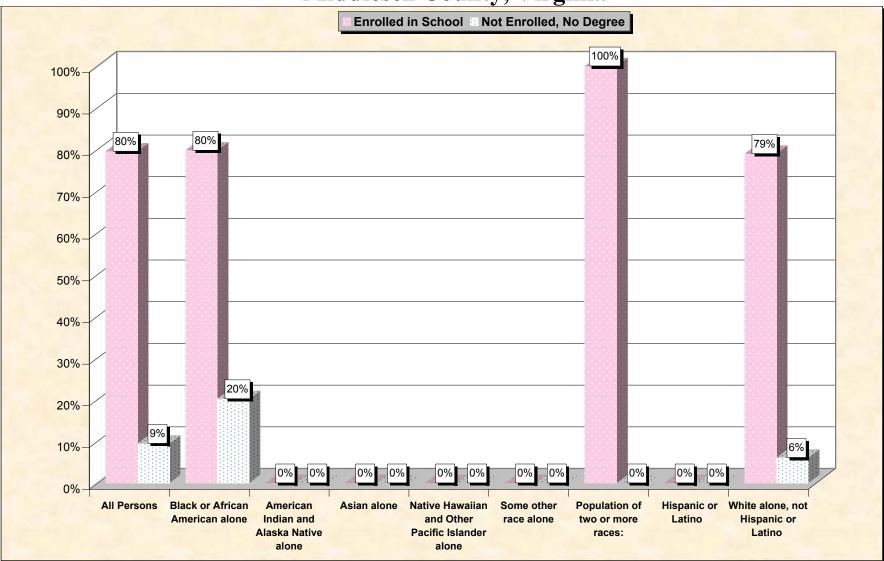

# Chart 1 -- School Enrollment and Degree Status of Civilians 16 to 19 years Middlesex County, Virginia

Source: Data Set: Census 2000 Summary File 3 (SF 3) - Sample Data. P38. ARMED FORCES STATUS BY SCHOOL ENROLLMENT BY EDUCATIONAL ATTAINMENT BY EMPLOYMENT STATUS FOR THE POPULATION 16 TO 19 YEARS [22] - Universe: Population 16 to 19 years; P149B through P149I ARMED FORCES STATUS BY SCHOOL ENROLLMENT BY EDUCATIONAL ATTAINMENT BY EMPLOYMENT STATUS FOR THE POPULATION 16 TO 19 YEARS.

#### Source data for charts

| Middlesex County, Virginia | All Persons | Black or<br>African<br>American<br>alone | American<br>Indian and<br>Alaska<br>Native<br>alone |   |   | Some other<br>race alone | Population of<br>two or more<br>races: | Hispanic<br>or Latino | White<br>alone, not<br>Hispanic or<br>Latino |
|----------------------------|-------------|------------------------------------------|-----------------------------------------------------|---|---|--------------------------|----------------------------------------|-----------------------|----------------------------------------------|
| Total:                     | 401         | 99                                       | 0                                                   | 0 | 0 | 0                        |                                        | 0                     |                                              |
| In Armed Forces:           | 0           | 0                                        | 0                                                   | 0 | 0 | 0                        | ÷                                      | -                     |                                              |
| Enrolled in school:        | 0           | •                                        | 0                                                   | 0 | - | 0                        | _                                      | -                     | -                                            |
| High school graduate       | 0           | •                                        | 0                                                   | 0 | 0 | 0                        | 0                                      | -                     | <b>.</b>                                     |
| Not high school graduate   | 0           | •                                        | 0                                                   | 0 | 0 | 0                        | _                                      | -                     | 0                                            |
| Not enrolled in school:    | 0           | 0                                        | 0                                                   | 0 | 0 | 0                        | 0                                      | Ţ                     | 0                                            |
| High school graduate       | 0           | 0                                        | 0                                                   | 0 | 0 | 0                        | -                                      | -                     | 0                                            |
| Not high school graduate   | 0           | 0                                        | 0                                                   | 0 | 0 | 0                        | 0                                      | -                     | 0                                            |
| Civilian:                  | 401         | 99                                       | 0                                                   | 0 | 0 | 0                        | 7                                      | 0                     | 295                                          |
| Enrolled in school:        | 319         | 79                                       | 0                                                   | 0 | 0 | 0                        | 7                                      | 0                     | 233                                          |
| Employed                   | 122         | 22                                       | 0                                                   | 0 | 0 | 0                        | 7                                      | 0                     | 93                                           |
| Unemployed                 | 44          | 35                                       | 0                                                   | 0 | 0 | 0                        | 0                                      | 0                     | 9                                            |
| Not in labor force         | 153         | 22                                       | 0                                                   | 0 | 0 | 0                        | 0                                      | 0                     | 131                                          |
| Not enrolled in school:    | 82          | 20                                       | 0                                                   | 0 | 0 | 0                        | 0                                      | 0                     | 62                                           |
| High school graduate:      | 44          | 0                                        | 0                                                   | 0 | 0 | 0                        | 0                                      | 0                     | 44                                           |
| Employed                   | 34          | 0                                        | 0                                                   | 0 | 0 | 0                        | 0                                      | 0                     | 34                                           |
| Unemployed                 | 10          | 0                                        | 0                                                   | 0 | 0 | 0                        | 0                                      | 0                     | 10                                           |
| Not in labor force         | 0           | 0                                        | 0                                                   | 0 | 0 | 0                        | 0                                      | 0                     | 0                                            |
| Not high school graduate:  | 38          | 20                                       | 0                                                   | 0 | 0 | 0                        | 0                                      | 0                     | 18                                           |
| Employed                   | 11          | 4                                        | 0                                                   | 0 | 0 | 0                        | 0                                      | 0                     | 7                                            |
| Unemployed                 | 20          | 9                                        | 0                                                   | 0 | 0 | 0                        | 0                                      | 0                     | 11                                           |
| Not in labor force         | 7           | 7                                        | 0                                                   | 0 | 0 | 0                        | 0                                      | 0                     | 0                                            |