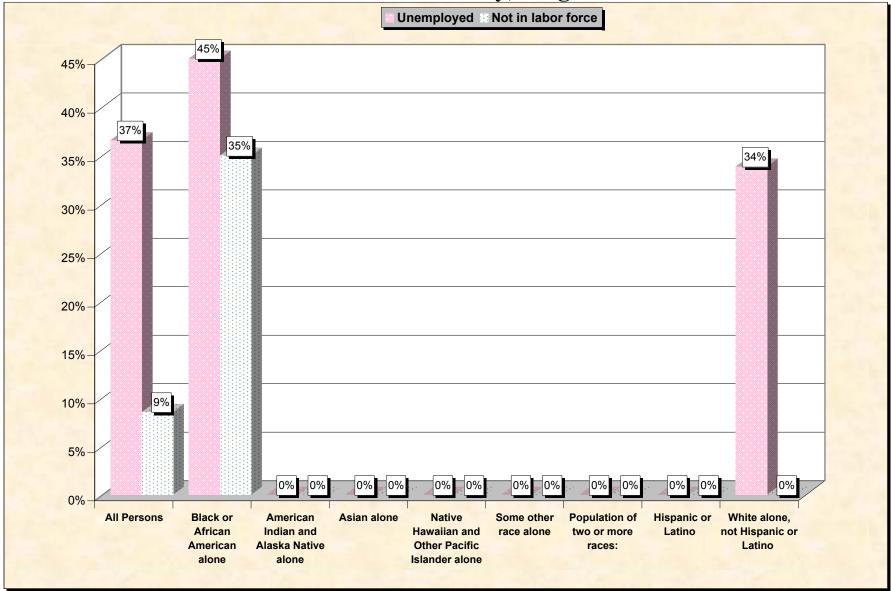

# Chart 2 -- Employment Status of Civilian Non-Students 16 to 19 years Middlesex County, Virginia

Source: Data Set: Census 2000 Summary File 3 (SF 3) - Sample Data. P38. ARMED FORCES STATUS BY SCHOOL ENROLLMENT BY EDUCATIONAL ATTAINMENT BY EMPLOYMENT STATUS FOR THE POPULATION 16 TO 19 YEARS [22] - Universe: Population 16 to 19 years; P149B through P149I ARMED FORCES STATUS BY SCHOOL ENROLLMENT BY EDUCATIONAL ATTAINMENT BY EMPLOYMENT STATUS FOR THE POPULATION 16 TO 19 YEARS.

#### Source data for charts

| Middlesex County, Virginia | All Persons | Black or<br>African<br>American<br>alone | American<br>Indian and<br>Alaska<br>Native<br>alone |   |   | Some other<br>race alone | Population of<br>two or more<br>races: | Hispanic<br>or Latino | White<br>alone, not<br>Hispanic or<br>Latino |
|----------------------------|-------------|------------------------------------------|-----------------------------------------------------|---|---|--------------------------|----------------------------------------|-----------------------|----------------------------------------------|
| Total:                     | 401         | 99                                       | 0                                                   | 0 | 0 | 0                        |                                        | 0                     |                                              |
| In Armed Forces:           | 0           | 0                                        | 0                                                   | 0 | 0 | 0                        | ÷                                      | -                     |                                              |
| Enrolled in school:        | 0           | •                                        | 0                                                   | 0 | - | 0                        | _                                      | -                     | -                                            |
| High school graduate       | 0           | •                                        | 0                                                   | 0 | 0 | 0                        | 0                                      | -                     | <b>.</b>                                     |
| Not high school graduate   | 0           | •                                        | 0                                                   | 0 | 0 | 0                        | _                                      | -                     | 0                                            |
| Not enrolled in school:    | 0           | 0                                        | 0                                                   | 0 | 0 | 0                        | 0                                      | Ţ                     | 0                                            |
| High school graduate       | 0           | 0                                        | 0                                                   | 0 | 0 | 0                        | -                                      | -                     | 0                                            |
| Not high school graduate   | 0           | 0                                        | 0                                                   | 0 | 0 | 0                        | 0                                      | -                     | 0                                            |
| Civilian:                  | 401         | 99                                       | 0                                                   | 0 | 0 | 0                        | 7                                      | 0                     | 295                                          |
| Enrolled in school:        | 319         | 79                                       | 0                                                   | 0 | 0 | 0                        | 7                                      | 0                     | 233                                          |
| Employed                   | 122         | 22                                       | 0                                                   | 0 | 0 | 0                        | 7                                      | 0                     | 93                                           |
| Unemployed                 | 44          | 35                                       | 0                                                   | 0 | 0 | 0                        | 0                                      | 0                     | 9                                            |
| Not in labor force         | 153         | 22                                       | 0                                                   | 0 | 0 | 0                        | 0                                      | 0                     | 131                                          |
| Not enrolled in school:    | 82          | 20                                       | 0                                                   | 0 | 0 | 0                        | 0                                      | 0                     | 62                                           |
| High school graduate:      | 44          | 0                                        | 0                                                   | 0 | 0 | 0                        | 0                                      | 0                     | 44                                           |
| Employed                   | 34          | 0                                        | 0                                                   | 0 | 0 | 0                        | 0                                      | 0                     | 34                                           |
| Unemployed                 | 10          | 0                                        | 0                                                   | 0 | 0 | 0                        | 0                                      | 0                     | 10                                           |
| Not in labor force         | 0           | 0                                        | 0                                                   | 0 | 0 | 0                        | 0                                      | 0                     | 0                                            |
| Not high school graduate:  | 38          | 20                                       | 0                                                   | 0 | 0 | 0                        | 0                                      | 0                     | 18                                           |
| Employed                   | 11          | 4                                        | 0                                                   | 0 | 0 | 0                        | 0                                      | 0                     | 7                                            |
| Unemployed                 | 20          | 9                                        | 0                                                   | 0 | 0 | 0                        | 0                                      | 0                     | 11                                           |
| Not in labor force         | 7           | 7                                        | 0                                                   | 0 | 0 | 0                        | 0                                      | 0                     | 0                                            |