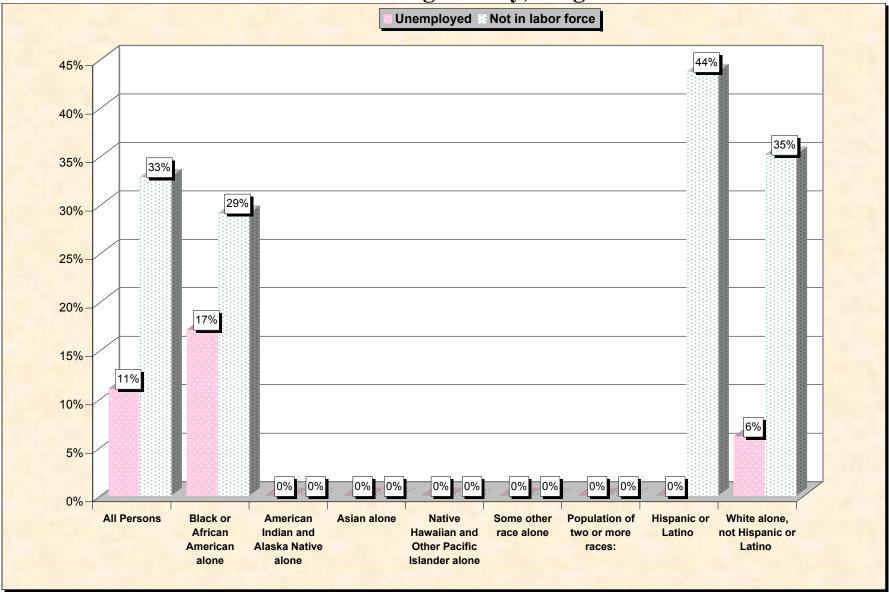

# Chart 2 -- Employment Status of Civilian Non-Students 16 to 19 years Mecklenburg County, Virginia

Source: Data Set: Census 2000 Summary File 3 (SF 3) - Sample Data. P38. ARMED FORCES STATUS BY SCHOOL ENROLLMENT BY EDUCATIONAL ATTAINMENT BY EMPLOYMENT STATUS FOR THE POPULATION 16 TO 19 YEARS [22] - Universe: Population 16 to 19 years; P149B through P149I ARMED FORCES STATUS BY SCHOOL ENROLLMENT BY EDUCATIONAL ATTAINMENT BY EMPLOYMENT STATUS FOR THE POPULATION 16 TO 19 YEARS.

#### Source data for charts

| мескіепригд County,<br>Virginia | All Persons | alone | American<br>Indian and<br>Alaska<br>Native<br>alone | Asian alone | Native<br>Hawaiian<br>and Other<br>Pacific<br>Islander<br>alone | Some other | Population of<br>two or more<br>races: | Hispanic<br>or Latino | White<br>alone, not<br>Hispanic or<br>Latino |
|---------------------------------|-------------|-------|-----------------------------------------------------|-------------|-----------------------------------------------------------------|------------|----------------------------------------|-----------------------|----------------------------------------------|
| Total:                          | 1,577       | 728   | 0                                                   | 21          | 0                                                               | 0          |                                        | 16                    |                                              |
| In Armed Forces:                | 0           | 0     | 0                                                   | 0           | <u> </u>                                                        | 0          | _                                      | -                     |                                              |
| Enrolled in school:             | 0           | 0     | 0                                                   | 0           | 0                                                               | 0          |                                        | -                     | 0                                            |
| High school graduate            | 0           | 0     | 0                                                   | 0           | 0                                                               | 0          | 0                                      | -                     | 0                                            |
| Not high school graduate        | 0           | 0     | 0                                                   | 0           | 0                                                               | 0          | 0                                      | 0                     | 0                                            |
| Not enrolled in school:         | 0           | 0     | 0                                                   | 0           | 0                                                               | 0          | 0                                      | 0                     | 0                                            |
| High school graduate            | 0           | 0     | 0                                                   | 0           | 0                                                               | 0          | 0                                      | 0                     | 0                                            |
| Not high school graduate        | 0           | 0     | 0                                                   | 0           | 0                                                               | 0          | 0                                      | 0                     | 0                                            |
| Civilian:                       | 1,577       | 728   | 0                                                   | 21          | 0                                                               | 0          | 1                                      | 16                    |                                              |
| Enrolled in school:             | 1,197       | 553   | 0                                                   | 21          | 0                                                               | 0          | 1                                      | 0                     | 622                                          |
| Employed                        | 444         | 162   | 0                                                   | 21          | 0                                                               | 0          | 0                                      | 0                     | 261                                          |
| Unemployed                      | 132         | 100   | 0                                                   | 0           | 0                                                               | 0          | 0                                      | 0                     | 32                                           |
| Not in labor force              | 621         | 291   | 0                                                   | 0           | 0                                                               | 0          | 1                                      | 0                     | 329                                          |
| Not enrolled in school:         | 380         | 175   | 0                                                   | 0           | 0                                                               | 0          | 0                                      | 16                    | 196                                          |
| High school graduate:           | 217         | 86    | 0                                                   | 0           | 0                                                               | 0          | 0                                      | 2                     | 129                                          |
| Employed                        | 108         | 42    | 0                                                   | 0           | 0                                                               | 0          | 0                                      | 2                     | 64                                           |
| Unemployed                      | 24          | 12    | 0                                                   | 0           | 0                                                               | 0          | 0                                      | 0                     | 12                                           |
| Not in labor force              | 85          | 32    | 0                                                   | 0           | 0                                                               | 0          | 0                                      | 0                     | 53                                           |
| Not high school graduate:       | 163         | 89    | 0                                                   | 0           | 0                                                               | 0          | 0                                      | 14                    | 67                                           |
| Employed                        | 105         | 52    | 0                                                   | 0           | 0                                                               | 0          | 0                                      | 7                     | 51                                           |
| Unemployed                      | 18          | 18    | 0                                                   | 0           | 0                                                               | 0          | 0                                      | 0                     | 0                                            |
| Not in labor force              | 40          | 19    | 0                                                   | 0           | 0                                                               | 0          | 0                                      | 7                     | 16                                           |