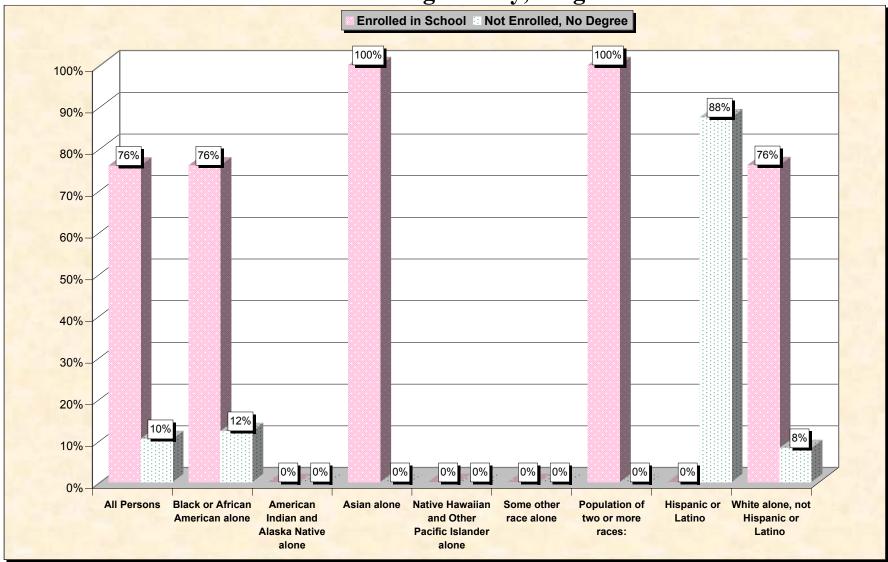

# Chart 1 -- School Enrollment and Degree Status of Civilians 16 to 19 years Mecklenburg County, Virginia

Source: Data Set: Census 2000 Summary File 3 (SF 3) - Sample Data. P38. ARMED FORCES STATUS BY SCHOOL ENROLLMENT BY EDUCATIONAL ATTAINMENT BY EMPLOYMENT STATUS FOR THE POPULATION 16 TO 19 YEARS [22] - Universe: Population 16 to 19 years; P149B through P149I ARMED FORCES STATUS BY SCHOOL ENROLLMENT BY EDUCATIONAL ATTAINMENT BY EMPLOYMENT STATUS FOR THE POPULATION 16 TO 19 YEARS.

#### Source data for charts

| мескіепригд County,<br>Virginia | All Persons | alone | American<br>Indian and<br>Alaska<br>Native<br>alone | Asian alone | Native<br>Hawaiian<br>and Other<br>Pacific<br>Islander<br>alone | Some other | Population of<br>two or more<br>races: | Hispanic<br>or Latino | White<br>alone, not<br>Hispanic or<br>Latino |
|---------------------------------|-------------|-------|-----------------------------------------------------|-------------|-----------------------------------------------------------------|------------|----------------------------------------|-----------------------|----------------------------------------------|
| Total:                          | 1,577       | 728   | 0                                                   | 21          | 0                                                               | 0          |                                        | 16                    |                                              |
| In Armed Forces:                | 0           | 0     | 0                                                   | 0           | <u> </u>                                                        | 0          | _                                      | -                     |                                              |
| Enrolled in school:             | 0           | 0     | 0                                                   | 0           | 0                                                               | 0          |                                        | -                     | 0                                            |
| High school graduate            | 0           | 0     | 0                                                   | 0           | 0                                                               | 0          | 0                                      | -                     | 0                                            |
| Not high school graduate        | 0           | 0     | 0                                                   | 0           | 0                                                               | 0          | 0                                      | 0                     | 0                                            |
| Not enrolled in school:         | 0           | 0     | 0                                                   | 0           | 0                                                               | 0          | 0                                      | 0                     | 0                                            |
| High school graduate            | 0           | 0     | 0                                                   | 0           | 0                                                               | 0          | 0                                      | 0                     | 0                                            |
| Not high school graduate        | 0           | 0     | 0                                                   | 0           | 0                                                               | 0          | 0                                      | 0                     | 0                                            |
| Civilian:                       | 1,577       | 728   | 0                                                   | 21          | 0                                                               | 0          | 1                                      | 16                    |                                              |
| Enrolled in school:             | 1,197       | 553   | 0                                                   | 21          | 0                                                               | 0          | 1                                      | 0                     | 622                                          |
| Employed                        | 444         | 162   | 0                                                   | 21          | 0                                                               | 0          | 0                                      | 0                     | 261                                          |
| Unemployed                      | 132         | 100   | 0                                                   | 0           | 0                                                               | 0          | 0                                      | 0                     | 32                                           |
| Not in labor force              | 621         | 291   | 0                                                   | 0           | 0                                                               | 0          | 1                                      | 0                     | 329                                          |
| Not enrolled in school:         | 380         | 175   | 0                                                   | 0           | 0                                                               | 0          | 0                                      | 16                    | 196                                          |
| High school graduate:           | 217         | 86    | 0                                                   | 0           | 0                                                               | 0          | 0                                      | 2                     | 129                                          |
| Employed                        | 108         | 42    | 0                                                   | 0           | 0                                                               | 0          | 0                                      | 2                     | 64                                           |
| Unemployed                      | 24          | 12    | 0                                                   | 0           | 0                                                               | 0          | 0                                      | 0                     | 12                                           |
| Not in labor force              | 85          | 32    | 0                                                   | 0           | 0                                                               | 0          | 0                                      | 0                     | 53                                           |
| Not high school graduate:       | 163         | 89    | 0                                                   | 0           | 0                                                               | 0          | 0                                      | 14                    | 67                                           |
| Employed                        | 105         | 52    | 0                                                   | 0           | 0                                                               | 0          | 0                                      | 7                     | 51                                           |
| Unemployed                      | 18          | 18    | 0                                                   | 0           | 0                                                               | 0          | 0                                      | 0                     | 0                                            |
| Not in labor force              | 40          | 19    | 0                                                   | 0           | 0                                                               | 0          | 0                                      | 7                     | 16                                           |