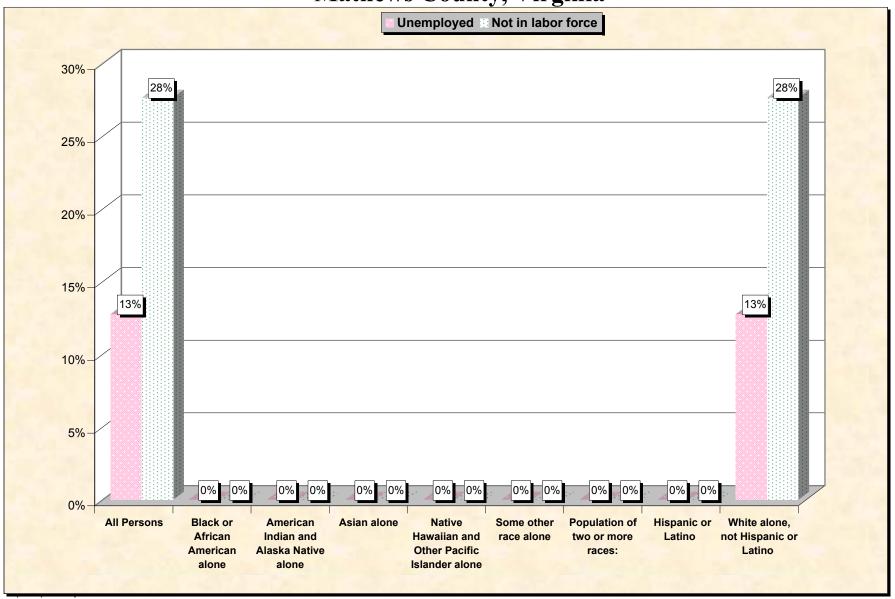

Chart 2 -- Employment Status of Civilian Non-Students 16 to 19 years
Mathews County, Virginia

Source: Data Set: Census 2000 Summary File 3 (SF 3) - Sample Data. P38. ARMED FORCES STATUS BY SCHOOL ENROLLMENT BY EDUCATIONAL ATTAINMENT BY EMPLOYMENT STATUS FOR THE POPULATION 16 TO 19 YEARS [22] - Universe: Population 16 to 19 years; P149B through P149I ARMED FORCES STATUS BY SCHOOL ENROLLMENT BY EDUCATIONAL ATTAINMENT BY EMPLOYMENT STATUS FOR THE POPULATION 16 TO 19 YEARS.

## Source data for charts

| Source data for charts    |             | Black or<br>African<br>American | American<br>Indian and<br>Alaska<br>Native |             | Native<br>Hawaiian<br>and Other<br>Pacific<br>Islander | Same other | Population of two or more | Hispanic  | White<br>alone, not<br>Hispanic or |
|---------------------------|-------------|---------------------------------|--------------------------------------------|-------------|--------------------------------------------------------|------------|---------------------------|-----------|------------------------------------|
| Mathews County, Virginia  | All Persons |                                 | alone                                      | Asian alone | alone                                                  | race alone | races:                    | or Latino | Latino                             |
| Total:                    | 284         | 19                              | 9                                          | 0           | 0                                                      | 0          | 0                         | 0         | 256                                |
| In Armed Forces:          | 3           | 0                               | 0                                          | 0           | 0                                                      | 0          | 0                         | 0         | 3                                  |
| Enrolled in school:       | 0           | 0                               | 0                                          | 0           | 0                                                      | 0          | 0                         | 0         | 0                                  |
| High school graduate      | 0           | 0                               | 0                                          | 0           | 0                                                      | 0          | 0                         | 0         | 0                                  |
| Not high school graduate  | 0           | 0                               | 0                                          | 0           | 0                                                      | 0          | 0                         | 0         | 0                                  |
| Not enrolled in school:   | 3           | 0                               | 0                                          | 0           | 0                                                      | 0          | 0                         | 0         | 3                                  |
| High school graduate      | 3           | 0                               | 0                                          | 0           | 0                                                      | 0          | 0                         | 0         | 3                                  |
| Not high school graduate  | 0           | 0                               | 0                                          | 0           | 0                                                      | 0          | 0                         | 0         | 0                                  |
| Civilian:                 | 281         | 19                              | 9                                          | 0           | 0                                                      | 0          | 0                         | 0         | 253                                |
| Enrolled in school:       | 234         | 19                              | 9                                          | 0           | 0                                                      | 0          | 0                         | 0         | 206                                |
| Employed                  | 60          | 11                              | 0                                          | 0           | 0                                                      | 0          | 0                         | 0         | 49                                 |
| Unemployed                | 16          | 0                               | 0                                          | 0           | 0                                                      | 0          | 0                         | 0         | 16                                 |
| Not in labor force        | 158         | 8                               | 9                                          | 0           | 0                                                      | 0          | 0                         | 0         | 141                                |
| Not enrolled in school:   | 47          | 0                               | 0                                          | 0           | 0                                                      | 0          | 0                         | 0         | 47                                 |
| High school graduate:     | 39          | 0                               | 0                                          | 0           | 0                                                      | 0          | 0                         | 0         | 39                                 |
| Employed                  | 20          | 0                               | 0                                          | 0           | 0                                                      | 0          | 0                         | 0         | 20                                 |
| Unemployed                | 6           | 0                               | 0                                          | 0           | 0                                                      | 0          | 0                         | 0         | 6                                  |
| Not in labor force        | 13          | 0                               | 0                                          | 0           | 0                                                      | 0          | 0                         | 0         | 13                                 |
| Not high school graduate: | 8           | 0                               | 0                                          | 0           | 0                                                      | 0          | 0                         | 0         | 8                                  |
| Employed                  | 8           | 0                               | 0                                          | 0           | 0                                                      | 0          | 0                         | 0         | 8                                  |
| Unemployed                | 0           | 0                               | 0                                          | 0           | 0                                                      | 0          | 0                         | 0         | 0                                  |
| Not in labor force        | 0           | 0                               | 0                                          | 0           | 0                                                      | 0          | 0                         | 0         | 0                                  |