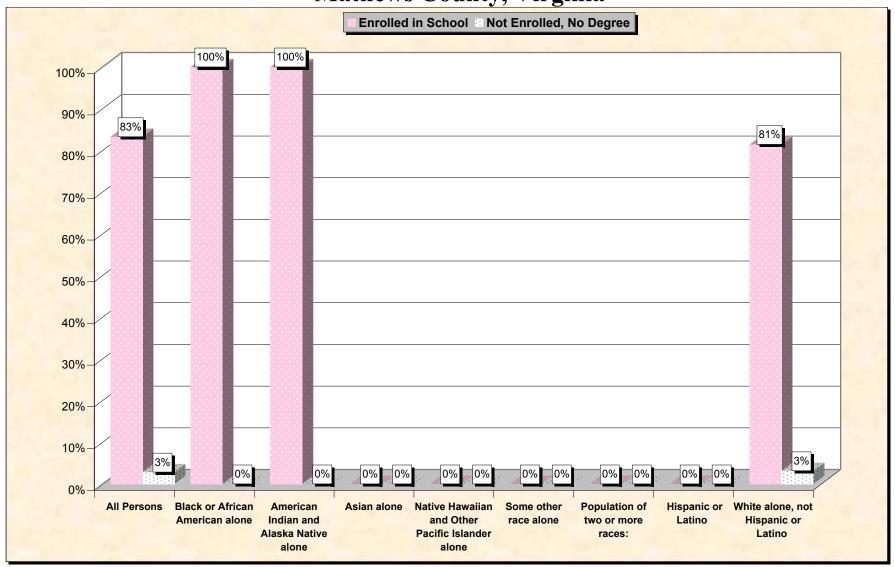

29-Oct-02

Chart 1 -- School Enrollment and Degree Status of Civilians 16 to 19 years
Mathews County, Virginia

Source: Data Set: Census 2000 Summary File 3 (SF 3) - Sample Data. P38. ARMED FORCES STATUS BY SCHOOL ENROLLMENT BY EDUCATIONAL ATTAINMENT BY EMPLOYMENT STATUS FOR THE POPULATION 16 TO 19 YEARS [22] - Universe: Population 16 to 19 years; P149B through P149I ARMED FORCES STATUS BY SCHOOL ENROLLMENT BY EDUCATIONAL ATTAINMENT BY EMPLOYMENT STATUS FOR THE POPULATION 16 TO 19 YEARS.

## Source data for charts

| Source data for charts    |             | Black or<br>African<br>American | American<br>Indian and<br>Alaska<br>Native |             | Native<br>Hawaiian<br>and Other<br>Pacific<br>Islander | Same other | Population of two or more | Hispanic  | White<br>alone, not<br>Hispanic or |
|---------------------------|-------------|---------------------------------|--------------------------------------------|-------------|--------------------------------------------------------|------------|---------------------------|-----------|------------------------------------|
| Mathews County, Virginia  | All Persons |                                 | alone                                      | Asian alone | alone                                                  | race alone | races:                    | or Latino | Latino                             |
| Total:                    | 284         | 19                              | 9                                          | 0           | 0                                                      | 0          | 0                         | 0         | 256                                |
| In Armed Forces:          | 3           | 0                               | 0                                          | 0           | 0                                                      | 0          | 0                         | 0         | 3                                  |
| Enrolled in school:       | 0           | 0                               | 0                                          | 0           | 0                                                      | 0          | 0                         | 0         | 0                                  |
| High school graduate      | 0           | 0                               | 0                                          | 0           | 0                                                      | 0          | 0                         | 0         | 0                                  |
| Not high school graduate  | 0           | 0                               | 0                                          | 0           | 0                                                      | 0          | 0                         | 0         | 0                                  |
| Not enrolled in school:   | 3           | 0                               | 0                                          | 0           | 0                                                      | 0          | 0                         | 0         | 3                                  |
| High school graduate      | 3           | 0                               | 0                                          | 0           | 0                                                      | 0          | 0                         | 0         | 3                                  |
| Not high school graduate  | 0           | 0                               | 0                                          | 0           | 0                                                      | 0          | 0                         | 0         | 0                                  |
| Civilian:                 | 281         | 19                              | 9                                          | 0           | 0                                                      | 0          | 0                         | 0         | 253                                |
| Enrolled in school:       | 234         | 19                              | 9                                          | 0           | 0                                                      | 0          | 0                         | 0         | 206                                |
| Employed                  | 60          | 11                              | 0                                          | 0           | 0                                                      | 0          | 0                         | 0         | 49                                 |
| Unemployed                | 16          | 0                               | 0                                          | 0           | 0                                                      | 0          | 0                         | 0         | 16                                 |
| Not in labor force        | 158         | 8                               | 9                                          | 0           | 0                                                      | 0          | 0                         | 0         | 141                                |
| Not enrolled in school:   | 47          | 0                               | 0                                          | 0           | 0                                                      | 0          | 0                         | 0         | 47                                 |
| High school graduate:     | 39          | 0                               | 0                                          | 0           | 0                                                      | 0          | 0                         | 0         | 39                                 |
| Employed                  | 20          | 0                               | 0                                          | 0           | 0                                                      | 0          | 0                         | 0         | 20                                 |
| Unemployed                | 6           | 0                               | 0                                          | 0           | 0                                                      | 0          | 0                         | 0         | 6                                  |
| Not in labor force        | 13          | 0                               | 0                                          | 0           | 0                                                      | 0          | 0                         | 0         | 13                                 |
| Not high school graduate: | 8           | 0                               | 0                                          | 0           | 0                                                      | 0          | 0                         | 0         | 8                                  |
| Employed                  | 8           | 0                               | 0                                          | 0           | 0                                                      | 0          | 0                         | 0         | 8                                  |
| Unemployed                | 0           | 0                               | 0                                          | 0           | 0                                                      | 0          | 0                         | 0         | 0                                  |
| Not in labor force        | 0           | 0                               | 0                                          | 0           | 0                                                      | 0          | 0                         | 0         | 0                                  |