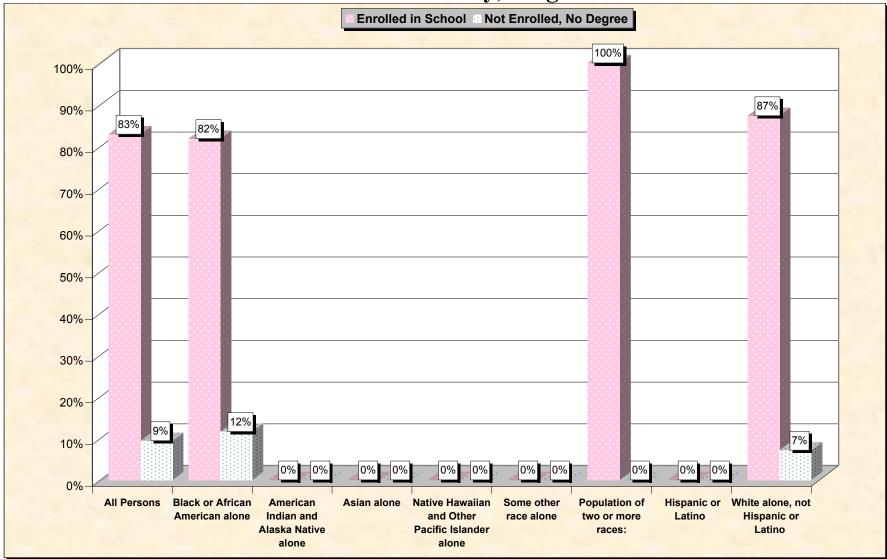

# Chart 1 -- School Enrollment and Degree Status of Civilians 16 to 19 years Martinsville city, Virginia

Source: Data Set: Census 2000 Summary File 3 (SF 3) - Sample Data. P38. ARMED FORCES STATUS BY SCHOOL ENROLLMENT BY EDUCATIONAL ATTAINMENT BY EMPLOYMENT STATUS FOR THE POPULATION 16 TO 19 YEARS [22] - Universe: Population 16 to 19 years; P149B through P149I ARMED FORCES STATUS BY SCHOOL ENROLLMENT BY EDUCATIONAL ATTAINMENT BY EMPLOYMENT STATUS FOR THE POPULATION 16 TO 19 YEARS.