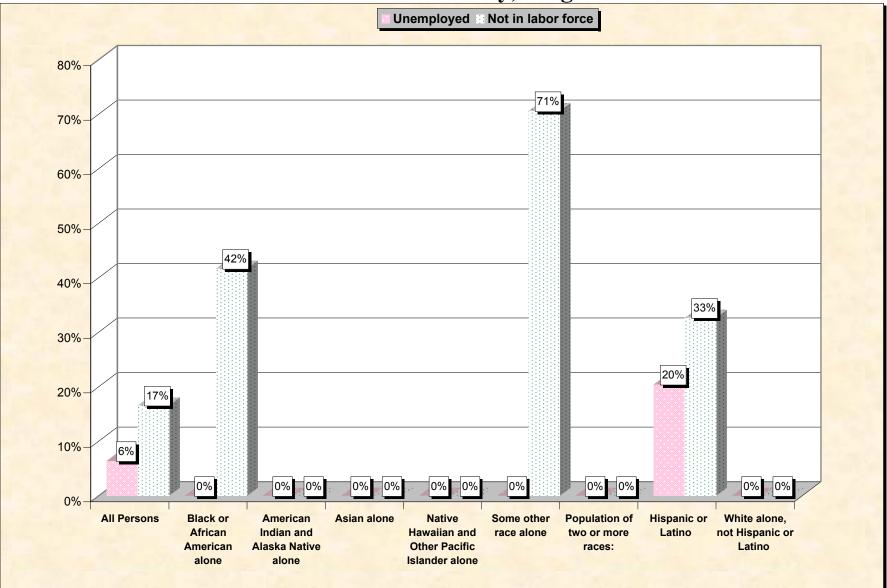

## Chart 2 -- Employment Status of Civilian Non-Students 16 to 19 years Manassas Park city, Virginia

Source: Data Set: Census 2000 Summary File 3 (SF 3) - Sample Data. P38. ARMED FORCES STATUS BY SCHOOL ENROLLMENT BY EDUCATIONAL ATTAINMENT BY EMPLOYMENT STATUS FOR THE POPULATION 16 TO 19 YEARS [22] - Universe: Population 16 to 19 years; P149B through P149I ARMED FORCES STATUS BY SCHOOL ENROLLMENT BY EDUCATIONAL ATTAINMENT BY EMPLOYMENT STATUS FOR THE POPULATION 16 TO 19 YEARS.

#### Source data for charts

| Manassas Park city, Virginia |     |    | American<br>Indian and<br>Alaska<br>Native<br>alone | Asian alone |   | race alone |    | Hispanic<br>or Latino | White<br>alone, not<br>Hispanic or<br>Latino |
|------------------------------|-----|----|-----------------------------------------------------|-------------|---|------------|----|-----------------------|----------------------------------------------|
| Total:                       | 499 | 73 | 0                                                   | 13          |   | 63         | 32 | 99                    | 282                                          |
| In Armed Forces:             | 0   | 0  | 0                                                   | 0           | • | 0          | 0  | 0                     | 0                                            |
| Enrolled in school:          | 0   | 0  | 0                                                   | 0           | 0 | 0          | 0  | 0                     | 0                                            |
| High school graduate         | 0   | 0  | 0                                                   | 0           | 0 | 0          | 0  | 0                     | 0                                            |
| Not high school graduate     | 0   | 0  | 0                                                   | 0           | 0 | 0          | 0  | 0                     | 0                                            |
| Not enrolled in school:      | 0   | 0  | 0                                                   | 0           | 0 | 0          | 0  | 0                     | 0                                            |
| High school graduate         | 0   | 0  | 0                                                   | 0           | 0 | 0          | 0  | 0                     | 0                                            |
| Not high school graduate     | 0   | 0  | 0                                                   | 0           | 0 | 0          | 0  | 0                     | 0                                            |
| Civilian:                    | 499 | 73 | 0                                                   | 13          | 0 | 63         | 32 | 99                    | 282                                          |
| Enrolled in school:          | 342 | 49 | 0                                                   | 13          | 0 | 46         | 13 | 50                    | 217                                          |
| Employed                     | 172 | 25 | 0                                                   | 6           | 0 | 22         | 13 | 22                    | 106                                          |
| Unemployed                   | 3   | 0  | 0                                                   | 0           | 0 | 0          | 0  | 0                     | 3                                            |
| Not in labor force           | 167 | 24 | 0                                                   | 7           | 0 | 24         | 0  | 28                    | 108                                          |
| Not enrolled in school:      | 157 | 24 | 0                                                   | 0           | 0 | 17         | 19 | 49                    | 65                                           |
| High school graduate:        | 57  | 16 | 0                                                   | 0           | 0 | 0          | 19 | 0                     | 22                                           |
| Employed                     | 47  | 6  | 0                                                   | 0           | 0 | 0          | 19 | 0                     | 22                                           |
| Unemployed                   | 0   | 0  | 0                                                   | 0           | 0 | 0          | 0  | 0                     | 0                                            |
| Not in labor force           | 10  | 10 | 0                                                   | 0           | 0 | 0          | 0  | 0                     | 0                                            |
| Not high school graduate:    | 100 | 8  | 0                                                   | 0           | 0 | 17         | 0  | 49                    | 43                                           |
| Employed                     | 74  | 8  | 0                                                   | 0           | 0 | 5          | 0  | 23                    | 43                                           |
| Unemployed                   | 10  | 0  | 0                                                   | 0           | 0 | 0          | 0  | 10                    | 0                                            |
| Not in labor force           | 16  | 0  | 0                                                   | 0           | 0 | 12         | 0  | 16                    | 0                                            |