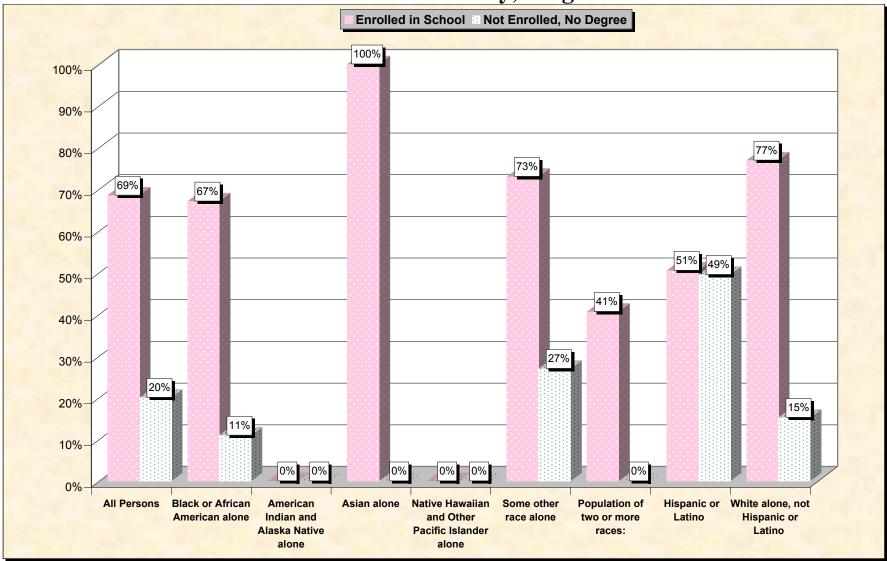

# Chart 1 -- School Enrollment and Degree Status of Civilians 16 to 19 years Manassas Park city, Virginia

Source: Data Set: Census 2000 Summary File 3 (SF 3) - Sample Data. P38. ARMED FORCES STATUS BY SCHOOL ENROLLMENT BY EDUCATIONAL ATTAINMENT BY EMPLOYMENT STATUS FOR THE POPULATION 16 TO 19 YEARS [22] - Universe: Population 16 to 19 years; P149B through P149I ARMED FORCES STATUS BY SCHOOL ENROLLMENT BY EDUCATIONAL ATTAINMENT BY EMPLOYMENT STATUS FOR THE POPULATION 16 TO 19 YEARS.

#### Source data for charts

| Manassas Park city, Virginia |     |    | American<br>Indian and<br>Alaska<br>Native<br>alone | Asian alone |   | race alone |    | Hispanic<br>or Latino | White<br>alone, not<br>Hispanic or<br>Latino |
|------------------------------|-----|----|-----------------------------------------------------|-------------|---|------------|----|-----------------------|----------------------------------------------|
| Total:                       | 499 | 73 | 0                                                   | 13          |   | 63         | 32 | 99                    | 282                                          |
| In Armed Forces:             | 0   | 0  | 0                                                   | 0           | • | 0          | 0  | 0                     | 0                                            |
| Enrolled in school:          | 0   | 0  | 0                                                   | 0           | 0 | 0          | 0  | 0                     | 0                                            |
| High school graduate         | 0   | 0  | 0                                                   | 0           | 0 | 0          | 0  | 0                     | 0                                            |
| Not high school graduate     | 0   | 0  | 0                                                   | 0           | 0 | 0          | 0  | 0                     | 0                                            |
| Not enrolled in school:      | 0   | 0  | 0                                                   | 0           | 0 | 0          | 0  | 0                     | 0                                            |
| High school graduate         | 0   | 0  | 0                                                   | 0           | 0 | 0          | 0  | 0                     | 0                                            |
| Not high school graduate     | 0   | 0  | 0                                                   | 0           | 0 | 0          | 0  | 0                     | 0                                            |
| Civilian:                    | 499 | 73 | 0                                                   | 13          | 0 | 63         | 32 | 99                    | 282                                          |
| Enrolled in school:          | 342 | 49 | 0                                                   | 13          | 0 | 46         | 13 | 50                    | 217                                          |
| Employed                     | 172 | 25 | 0                                                   | 6           | 0 | 22         | 13 | 22                    | 106                                          |
| Unemployed                   | 3   | 0  | 0                                                   | 0           | 0 | 0          | 0  | 0                     | 3                                            |
| Not in labor force           | 167 | 24 | 0                                                   | 7           | 0 | 24         | 0  | 28                    | 108                                          |
| Not enrolled in school:      | 157 | 24 | 0                                                   | 0           | 0 | 17         | 19 | 49                    | 65                                           |
| High school graduate:        | 57  | 16 | 0                                                   | 0           | 0 | 0          | 19 | 0                     | 22                                           |
| Employed                     | 47  | 6  | 0                                                   | 0           | 0 | 0          | 19 | 0                     | 22                                           |
| Unemployed                   | 0   | 0  | 0                                                   | 0           | 0 | 0          | 0  | 0                     | 0                                            |
| Not in labor force           | 10  | 10 | 0                                                   | 0           | 0 | 0          | 0  | 0                     | 0                                            |
| Not high school graduate:    | 100 | 8  | 0                                                   | 0           | 0 | 17         | 0  | 49                    | 43                                           |
| Employed                     | 74  | 8  | 0                                                   | 0           | 0 | 5          | 0  | 23                    | 43                                           |
| Unemployed                   | 10  | 0  | 0                                                   | 0           | 0 | 0          | 0  | 10                    | 0                                            |
| Not in labor force           | 16  | 0  | 0                                                   | 0           | 0 | 12         | 0  | 16                    | 0                                            |