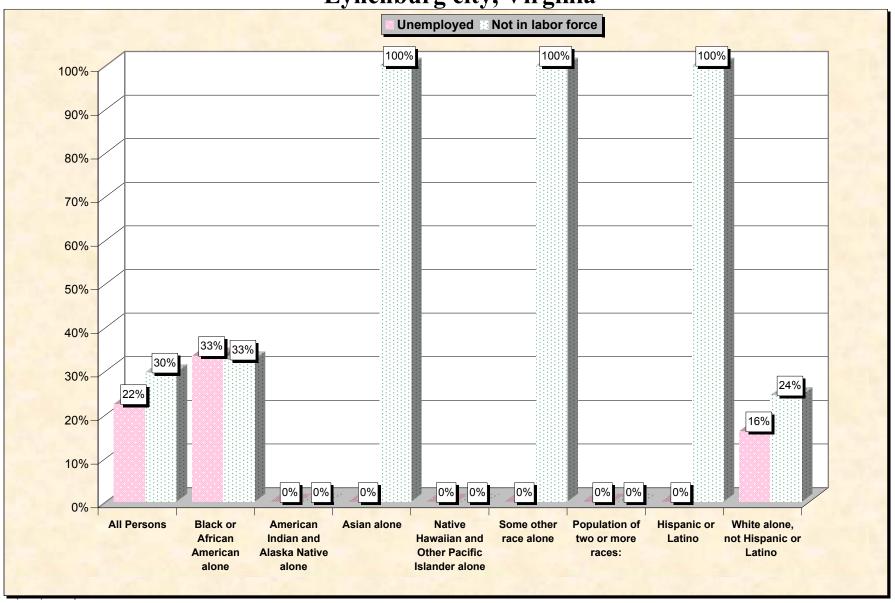

Chart 2 -- Employment Status of Civilian Non-Students 16 to 19 years
Lynchburg city, Virginia

Source: Data Set: Census 2000 Summary File 3 (SF 3) - Sample Data. P38. ARMED FORCES STATUS BY SCHOOL ENROLLMENT BY EDUCATIONAL ATTAINMENT BY EMPLOYMENT STATUS FOR THE POPULATION 16 TO 19 YEARS [22] - Universe: Population 16 to 19 years; P149B through P149I ARMED FORCES STATUS BY SCHOOL ENROLLMENT BY EDUCATIONAL ATTAINMENT BY EMPLOYMENT STATUS FOR THE POPULATION 16 TO 19 YEARS.