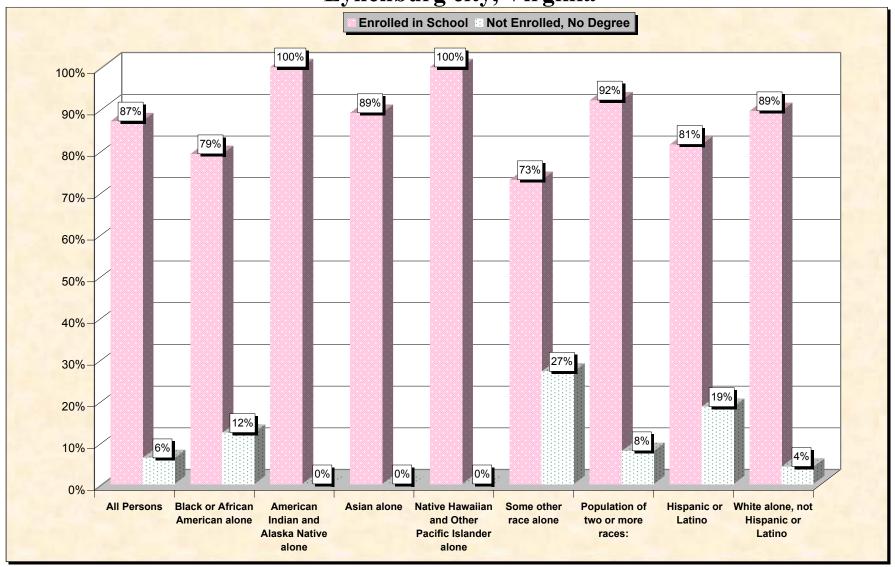

29-Oct-02

Chart 1 -- School Enrollment and Degree Status of Civilians 16 to 19 years
Lynchburg city, Virginia

Source: Data Set: Census 2000 Summary File 3 (SF 3) - Sample Data. P38. ARMED FORCES STATUS BY SCHOOL ENROLLMENT BY EDUCATIONAL ATTAINMENT BY EMPLOYMENT STATUS FOR THE POPULATION 16 TO 19 YEARS [22] - Universe: Population 16 to 19 years; P149B through P149I ARMED FORCES STATUS BY SCHOOL ENROLLMENT BY EDUCATIONAL ATTAINMENT BY EMPLOYMENT STATUS FOR THE POPULATION 16 TO 19 YEARS.