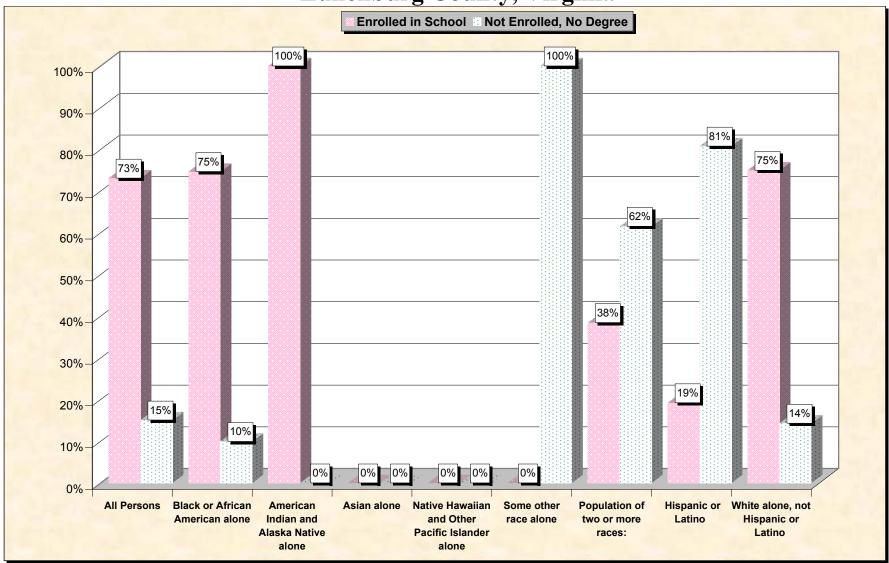

## Chart 1 -- School Enrollment and Degree Status of Civilians 16 to 19 years Lunenburg County, Virginia

Source: Data Set: Census 2000 Summary File 3 (SF 3) - Sample Data. P38. ARMED FORCES STATUS BY SCHOOL ENROLLMENT BY EDUCATIONAL ATTAINMENT BY EMPLOYMENT STATUS FOR THE POPULATION 16 TO 19 YEARS [22] - Universe: Population 16 to 19 years; P149B through P149I ARMED FORCES STATUS BY SCHOOL ENROLLMENT BY EDUCATIONAL ATTAINMENT BY EMPLOYMENT STATUS FOR THE POPULATION 16 TO 19 YEARS.

#### Source data for charts

| Lunenburg County, Virginia | All Persons | Black or<br>African<br>American<br>alone |    |   |   | Some other<br>race alone | Population of<br>two or more<br>races: | Hispanic<br>or Latino | White<br>alone, not<br>Hispanic or<br>Latino |
|----------------------------|-------------|------------------------------------------|----|---|---|--------------------------|----------------------------------------|-----------------------|----------------------------------------------|
| Total:                     | 610         |                                          | 10 | 0 | 0 | 5                        | 13                                     | _                     |                                              |
| In Armed Forces:           | 0           | 0                                        | 0  | 0 | 0 | 0                        | 0                                      | ç                     |                                              |
| Enrolled in school:        | 0           | 0                                        | 0  | 0 | 0 | 0                        | _                                      | _                     | -                                            |
| High school graduate       | 0           | 0                                        | 0  | 0 | 0 | 0                        | 0                                      |                       |                                              |
| Not high school graduate   | 0           | 0                                        | 0  | 0 | 0 | 0                        | 0                                      | 0                     | 0                                            |
| Not enrolled in school:    | 0           | 0                                        | 0  | 0 | 0 | 0                        | 0                                      | 0                     | 0                                            |
| High school graduate       | 0           | 0                                        | 0  | 0 | 0 | 0                        | 0                                      | 0                     | 0                                            |
| Not high school graduate   | 0           | 0                                        | 0  | 0 | 0 | 0                        | 0                                      | ÷                     | 0                                            |
| Civilian:                  | 610         | 241                                      | 10 | 0 | 0 | 5                        | 13                                     | 26                    | 328                                          |
| Enrolled in school:        | 446         | 180                                      | 10 | 0 | 0 | 0                        | 5                                      | 5                     | 246                                          |
| Employed                   | 143         | 36                                       | 10 | 0 | 0 | 0                        | 0                                      | 5                     | 92                                           |
| Unemployed                 | 8           | 8                                        | 0  | 0 | 0 | 0                        | 0                                      | 0                     | 0                                            |
| Not in labor force         | 295         | 136                                      | 0  | 0 | 0 | 0                        | 5                                      | 0                     | 154                                          |
| Not enrolled in school:    | 164         | 61                                       | 0  | 0 | 0 | 5                        | 8                                      | 21                    | 82                                           |
| High school graduate:      | 72          | 37                                       | 0  | 0 | 0 | 0                        | 0                                      | 0                     | 35                                           |
| Employed                   | 18          | 9                                        | 0  | 0 | 0 | 0                        | 0                                      | 0                     | 9                                            |
| Unemployed                 | 17          | 14                                       | 0  | 0 | 0 | 0                        | 0                                      | 0                     | 3                                            |
| Not in labor force         | 37          | 14                                       | 0  | 0 | 0 | 0                        | 0                                      | 0                     | 23                                           |
| Not high school graduate:  | 92          | 24                                       | 0  | 0 | 0 | 5                        | 8                                      | 21                    | 47                                           |
| Employed                   | 38          | 0                                        | 0  | 0 | 0 | 5                        | 8                                      | 21                    | 17                                           |
| Unemployed                 | 10          | 0                                        | 0  | 0 | 0 | 0                        | 0                                      | 0                     | 10                                           |
| Not in labor force         | 44          | 24                                       | 0  | 0 | 0 | 0                        | 0                                      | 0                     | 20                                           |