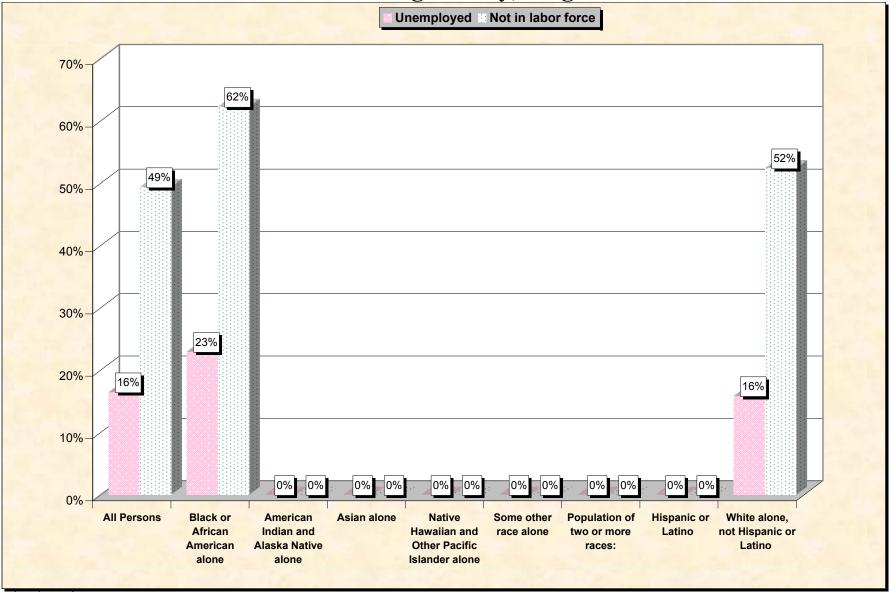

# Chart 2 -- Employment Status of Civilian Non-Students 16 to 19 years Lunenburg County, Virginia

Source: Data Set: Census 2000 Summary File 3 (SF 3) - Sample Data. P38. ARMED FORCES STATUS BY SCHOOL ENROLLMENT BY EDUCATIONAL ATTAINMENT BY EMPLOYMENT STATUS FOR THE POPULATION 16 TO 19 YEARS [22] - Universe: Population 16 to 19 years; P149B through P149I ARMED FORCES STATUS BY SCHOOL ENROLLMENT BY EDUCATIONAL ATTAINMENT BY EMPLOYMENT STATUS FOR THE POPULATION 16 TO 19 YEARS.

#### Source data for charts

| Lunenburg County, Virginia | All Persons | Black or<br>African<br>American<br>alone |    |   |   | Some other<br>race alone | Population of<br>two or more<br>races: | Hispanic<br>or Latino | White<br>alone, not<br>Hispanic or<br>Latino |
|----------------------------|-------------|------------------------------------------|----|---|---|--------------------------|----------------------------------------|-----------------------|----------------------------------------------|
| Total:                     | 610         |                                          | 10 | 0 | 0 | 5                        | 13                                     | _                     |                                              |
| In Armed Forces:           | 0           | 0                                        | 0  | 0 | 0 | 0                        | 0                                      | ç                     |                                              |
| Enrolled in school:        | 0           | 0                                        | 0  | 0 | 0 | 0                        | _                                      | _                     | -                                            |
| High school graduate       | 0           | 0                                        | 0  | 0 | 0 | 0                        | 0                                      |                       |                                              |
| Not high school graduate   | 0           | 0                                        | 0  | 0 | 0 | 0                        | 0                                      | 0                     | 0                                            |
| Not enrolled in school:    | 0           | 0                                        | 0  | 0 | 0 | 0                        | 0                                      | 0                     | 0                                            |
| High school graduate       | 0           | 0                                        | 0  | 0 | 0 | 0                        | 0                                      | 0                     | 0                                            |
| Not high school graduate   | 0           | 0                                        | 0  | 0 | 0 | 0                        | 0                                      | ÷                     | 0                                            |
| Civilian:                  | 610         | 241                                      | 10 | 0 | 0 | 5                        | 13                                     | 26                    | 328                                          |
| Enrolled in school:        | 446         | 180                                      | 10 | 0 | 0 | 0                        | 5                                      | 5                     | 246                                          |
| Employed                   | 143         | 36                                       | 10 | 0 | 0 | 0                        | 0                                      | 5                     | 92                                           |
| Unemployed                 | 8           | 8                                        | 0  | 0 | 0 | 0                        | 0                                      | 0                     | 0                                            |
| Not in labor force         | 295         | 136                                      | 0  | 0 | 0 | 0                        | 5                                      | 0                     | 154                                          |
| Not enrolled in school:    | 164         | 61                                       | 0  | 0 | 0 | 5                        | 8                                      | 21                    | 82                                           |
| High school graduate:      | 72          | 37                                       | 0  | 0 | 0 | 0                        | 0                                      | 0                     | 35                                           |
| Employed                   | 18          | 9                                        | 0  | 0 | 0 | 0                        | 0                                      | 0                     | 9                                            |
| Unemployed                 | 17          | 14                                       | 0  | 0 | 0 | 0                        | 0                                      | 0                     | 3                                            |
| Not in labor force         | 37          | 14                                       | 0  | 0 | 0 | 0                        | 0                                      | 0                     | 23                                           |
| Not high school graduate:  | 92          | 24                                       | 0  | 0 | 0 | 5                        | 8                                      | 21                    | 47                                           |
| Employed                   | 38          | 0                                        | 0  | 0 | 0 | 5                        | 8                                      | 21                    | 17                                           |
| Unemployed                 | 10          | 0                                        | 0  | 0 | 0 | 0                        | 0                                      | 0                     | 10                                           |
| Not in labor force         | 44          | 24                                       | 0  | 0 | 0 | 0                        | 0                                      | 0                     | 20                                           |