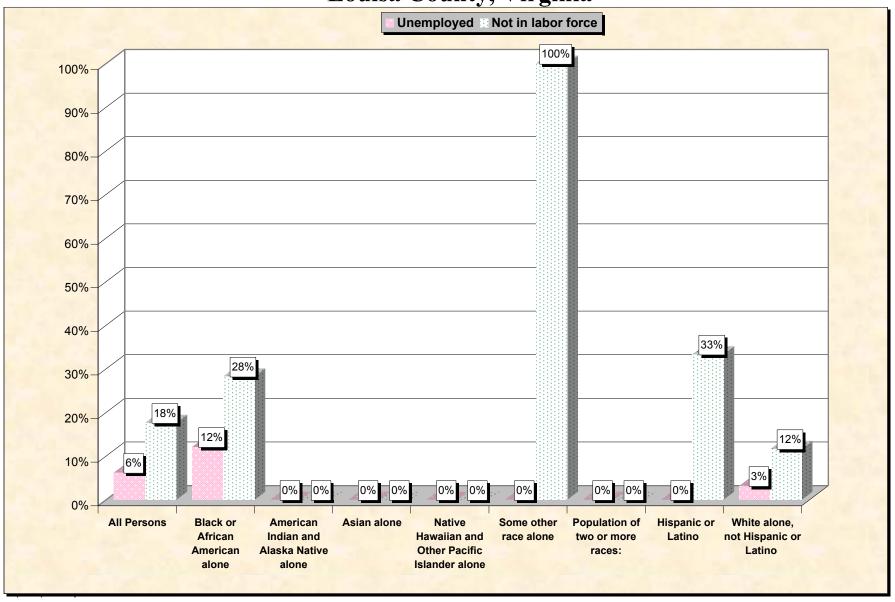

Chart 2 -- Employment Status of Civilian Non-Students 16 to 19 years Louisa County, Virginia

Source: Data Set: Census 2000 Summary File 3 (SF 3) - Sample Data. P38. ARMED FORCES STATUS BY SCHOOL ENROLLMENT BY EDUCATIONAL ATTAINMENT BY EMPLOYMENT STATUS FOR THE POPULATION 16 TO 19 YEARS [22] - Universe: Population 16 to 19 years; P149B through P149I ARMED FORCES STATUS BY SCHOOL ENROLLMENT BY EDUCATIONAL ATTAINMENT BY EMPLOYMENT STATUS FOR THE POPULATION 16 TO 19 YEARS.

## Source data for charts

| Source data for charts    |             |                                          |                                                     |             |                                                                 |            |                                        |                       |                                              |
|---------------------------|-------------|------------------------------------------|-----------------------------------------------------|-------------|-----------------------------------------------------------------|------------|----------------------------------------|-----------------------|----------------------------------------------|
| Louisa County, Virginia   | All Persons | Black or<br>African<br>American<br>alone | American<br>Indian and<br>Alaska<br>Native<br>alone | Asian alone | Native<br>Hawaiian<br>and Other<br>Pacific<br>Islander<br>alone | Some other | Population of<br>two or more<br>races: | Hispanic<br>or Latino | White<br>alone, not<br>Hispanic or<br>Latino |
| Total:                    | 1,131       | 287                                      | 0                                                   | 11          | 0                                                               | 1          | 5                                      | 3                     | 827                                          |
| In Armed Forces:          | 0           | 0                                        | 0                                                   | 0           | 0                                                               | 0          | 0                                      | 0                     | 0                                            |
| Enrolled in school:       | 0           | 0                                        | 0                                                   | 0           | 0                                                               | 0          | 0                                      | 0                     | 0                                            |
| High school graduate      | 0           | 0                                        | 0                                                   | 0           | 0                                                               | 0          | 0                                      | 0                     | 0                                            |
| Not high school graduate  | 0           | 0                                        | 0                                                   | 0           | 0                                                               | 0          | 0                                      | 0                     | 0                                            |
| Not enrolled in school:   | 0           | 0                                        | 0                                                   | 0           | 0                                                               | 0          | 0                                      | 0                     | 0                                            |
| High school graduate      | 0           | 0                                        | 0                                                   | 0           | 0                                                               | 0          | 0                                      | 0                     | 0                                            |
| Not high school graduate  | 0           | 0                                        | 0                                                   | 0           | 0                                                               | 0          | 0                                      | 0                     | 0                                            |
| Civilian:                 | 1,131       | 287                                      | 0                                                   | 11          | 0                                                               | 1          | 5                                      | 3                     | 827                                          |
| Enrolled in school:       | 842         | 188                                      | 0                                                   | 11          | 0                                                               | 0          | 5                                      | 0                     | 638                                          |
| Employed                  | 343         | 77                                       | 0                                                   | 7           | 0                                                               | 0          | 1                                      | 0                     | 258                                          |
| Unemployed                | 41          | 6                                        | 0                                                   | 0           | 0                                                               | 0          | 0                                      | 0                     | 35                                           |
| Not in labor force        | 458         | 105                                      | 0                                                   | 4           | 0                                                               | 0          | 4                                      | 0                     | 345                                          |
| Not enrolled in school:   | 289         | 99                                       | 0                                                   | 0           | 0                                                               | 1          | 0                                      | 3                     | 189                                          |
| High school graduate:     | 163         | 64                                       | 0                                                   | 0           | 0                                                               | 0          | 0                                      | 2                     | 99                                           |
| Employed                  | 150         | 51                                       | 0                                                   | 0           | 0                                                               | 0          | 0                                      | 2                     | 99                                           |
| Unemployed                | 0           | 0                                        | 0                                                   | 0           | 0                                                               | 0          | 0                                      | 0                     | 0                                            |
| Not in labor force        | 13          | 13                                       | 0                                                   | 0           | 0                                                               | 0          | 0                                      | 0                     | 0                                            |
| Not high school graduate: | 126         | 35                                       | 0                                                   | 0           | 0                                                               | 1          | 0                                      | 1                     | 90                                           |
| Employed                  | 70          | 8                                        | 0                                                   | 0           | 0                                                               | 0          | 0                                      | 0                     | 62                                           |
| Unemployed                | 18          | 12                                       | 0                                                   | 0           | 0                                                               | 0          | 0                                      | 0                     | 6                                            |
| Not in labor force        | 38          | 15                                       | 0                                                   | 0           | 0                                                               | 1          | 0                                      | 1                     | 22                                           |