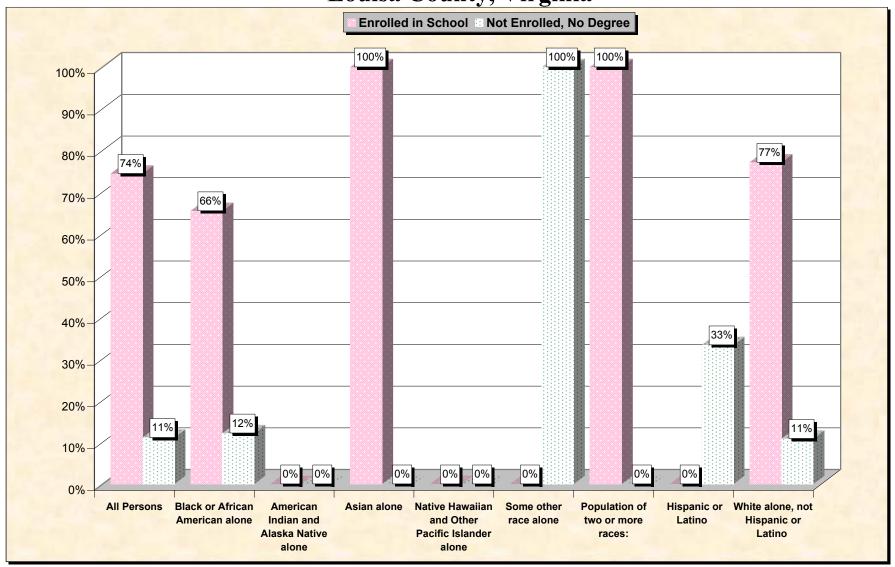

29-Oct-02

Chart 1 -- School Enrollment and Degree Status of Civilians 16 to 19 years Louisa County, Virginia

Source: Data Set: Census 2000 Summary File 3 (SF 3) - Sample Data. P38. ARMED FORCES STATUS BY SCHOOL ENROLLMENT BY EDUCATIONAL ATTAINMENT BY EMPLOYMENT STATUS FOR THE POPULATION 16 TO 19 YEARS [22] - Universe: Population 16 to 19 years; P149B through P149I ARMED FORCES STATUS BY SCHOOL ENROLLMENT BY EDUCATIONAL ATTAINMENT BY EMPLOYMENT STATUS FOR THE POPULATION 16 TO 19 YEARS.

## Source data for charts

| Source data for charts    |             |                                          |                                                     |             |                                                                 |            |                                        |                       |                                              |
|---------------------------|-------------|------------------------------------------|-----------------------------------------------------|-------------|-----------------------------------------------------------------|------------|----------------------------------------|-----------------------|----------------------------------------------|
| Louisa County, Virginia   | All Persons | Black or<br>African<br>American<br>alone | American<br>Indian and<br>Alaska<br>Native<br>alone | Asian alone | Native<br>Hawaiian<br>and Other<br>Pacific<br>Islander<br>alone | Some other | Population of<br>two or more<br>races: | Hispanic<br>or Latino | White<br>alone, not<br>Hispanic or<br>Latino |
| Total:                    | 1,131       | 287                                      | 0                                                   | 11          | 0                                                               | 1          | 5                                      | 3                     | 827                                          |
| In Armed Forces:          | 0           | 0                                        | 0                                                   | 0           | 0                                                               | 0          | 0                                      | 0                     | 0                                            |
| Enrolled in school:       | 0           | 0                                        | 0                                                   | 0           | 0                                                               | 0          | 0                                      | 0                     | 0                                            |
| High school graduate      | 0           | 0                                        | 0                                                   | 0           | 0                                                               | 0          | 0                                      | 0                     | 0                                            |
| Not high school graduate  | 0           | 0                                        | 0                                                   | 0           | 0                                                               | 0          | 0                                      | 0                     | 0                                            |
| Not enrolled in school:   | 0           | 0                                        | 0                                                   | 0           | 0                                                               | 0          | 0                                      | 0                     | 0                                            |
| High school graduate      | 0           | 0                                        | 0                                                   | 0           | 0                                                               | 0          | 0                                      | 0                     | 0                                            |
| Not high school graduate  | 0           | 0                                        | 0                                                   | 0           | 0                                                               | 0          | 0                                      | 0                     | 0                                            |
| Civilian:                 | 1,131       | 287                                      | 0                                                   | 11          | 0                                                               | 1          | 5                                      | 3                     | 827                                          |
| Enrolled in school:       | 842         | 188                                      | 0                                                   | 11          | 0                                                               | 0          | 5                                      | 0                     | 638                                          |
| Employed                  | 343         | 77                                       | 0                                                   | 7           | 0                                                               | 0          | 1                                      | 0                     | 258                                          |
| Unemployed                | 41          | 6                                        | 0                                                   | 0           | 0                                                               | 0          | 0                                      | 0                     | 35                                           |
| Not in labor force        | 458         | 105                                      | 0                                                   | 4           | 0                                                               | 0          | 4                                      | 0                     | 345                                          |
| Not enrolled in school:   | 289         | 99                                       | 0                                                   | 0           | 0                                                               | 1          | 0                                      | 3                     | 189                                          |
| High school graduate:     | 163         | 64                                       | 0                                                   | 0           | 0                                                               | 0          | 0                                      | 2                     | 99                                           |
| Employed                  | 150         | 51                                       | 0                                                   | 0           | 0                                                               | 0          | 0                                      | 2                     | 99                                           |
| Unemployed                | 0           | 0                                        | 0                                                   | 0           | 0                                                               | 0          | 0                                      | 0                     | 0                                            |
| Not in labor force        | 13          | 13                                       | 0                                                   | 0           | 0                                                               | 0          | 0                                      | 0                     | 0                                            |
| Not high school graduate: | 126         | 35                                       | 0                                                   | 0           | 0                                                               | 1          | 0                                      | 1                     | 90                                           |
| Employed                  | 70          | 8                                        | 0                                                   | 0           | 0                                                               | 0          | 0                                      | 0                     | 62                                           |
| Unemployed                | 18          | 12                                       | 0                                                   | 0           | 0                                                               | 0          | 0                                      | 0                     | 6                                            |
| Not in labor force        | 38          | 15                                       | 0                                                   | 0           | 0                                                               | 1          | 0                                      | 1                     | 22                                           |