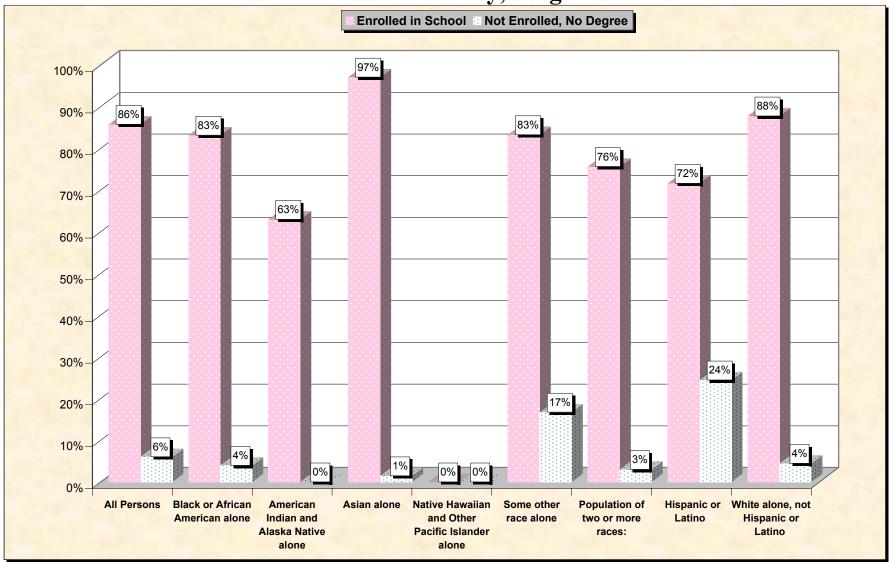

# Chart 1 -- School Enrollment and Degree Status of Civilians 16 to 19 years Loudoun County, Virginia

Source: Data Set: Census 2000 Summary File 3 (SF 3) - Sample Data. P38. ARMED FORCES STATUS BY SCHOOL ENROLLMENT BY EDUCATIONAL ATTAINMENT BY EMPLOYMENT STATUS FOR THE POPULATION 16 TO 19 YEARS [22] - Universe: Population 16 to 19 years; P149B through P149I ARMED FORCES STATUS BY SCHOOL ENROLLMENT BY EDUCATIONAL ATTAINMENT BY EMPLOYMENT STATUS FOR THE POPULATION 16 TO 19 YEARS.