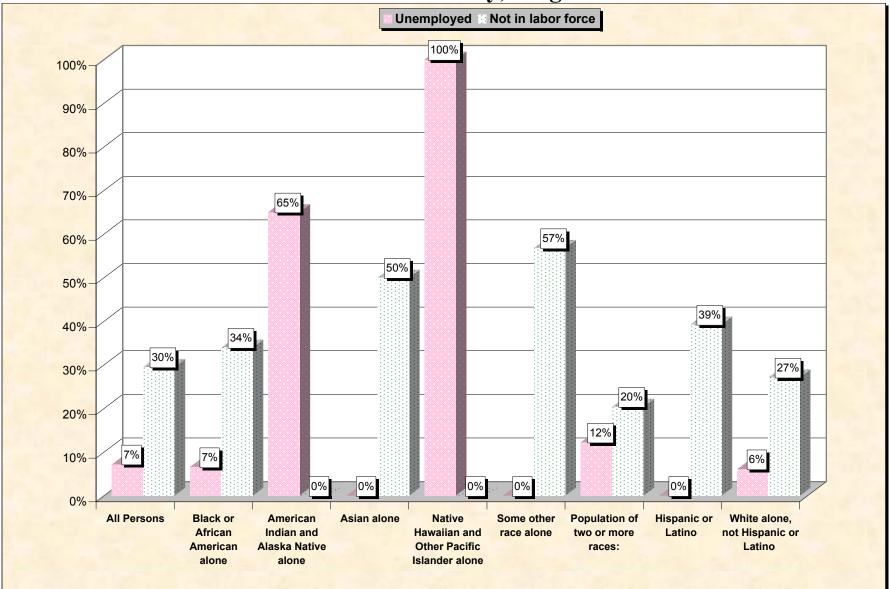

# Chart 2 -- Employment Status of Civilian Non-Students 16 to 19 years Loudoun County, Virginia

Source: Data Set: Census 2000 Summary File 3 (SF 3) - Sample Data. P38. ARMED FORCES STATUS BY SCHOOL ENROLLMENT BY EDUCATIONAL ATTAINMENT BY EMPLOYMENT STATUS FOR THE POPULATION 16 TO 19 YEARS [22] - Universe: Population 16 to 19 years; P149B through P149I ARMED FORCES STATUS BY SCHOOL ENROLLMENT BY EDUCATIONAL ATTAINMENT BY EMPLOYMENT STATUS FOR THE POPULATION 16 TO 19 YEARS.